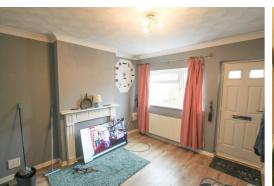

#### Lounge 11'6" x 10'8" (3.53 x 3.27)

Laminate flooring, T.V point, power point, Upvc window, sealed unit double glazed entrance door, wide opening leading to dining room.