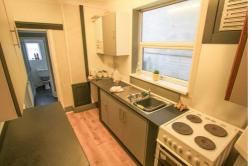

### Kitchen 11'2" x 6'2" (3.42 x 1.9)

Range of fitted kitchen units, roll top work surfaces, stainless steel sink with single drainer, tiled splash backs, recess for white goods, Upvc window, power points, wall mounted combination boiler.

#### Utility Area

Ceramic tiled flooring, recess for white goods, siding patio doors leading to the rear aarden, radiator.