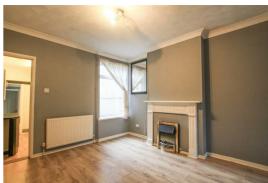

#### Dining Room 11'5" x 10'8" (3.48 x 3.27)

Laminate flooring, Upvc window, coved ceiling, radiator, power points, enclosed staircase leading off to the first floor.