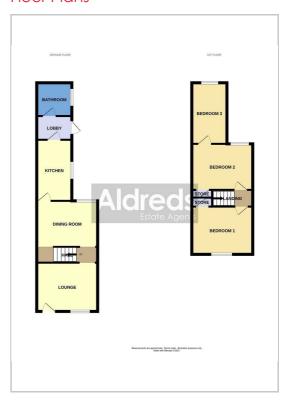

## Floor Plans

#### Lounge 11'6" x 10'8" (3.53 x 3.27)

Laminate flooring, T.V point, power point, Upvc window, sealed unit double glazed entrance door, wide opening leading to dining room.

#### Dining Room 11'5" x 10'8" (3.48 x 3.27)

Laminate flooring, Upvc window, coved ceiling, radiator, power points, enclosed staircase leading off to the first floor.

### Kitchen 11'2" x 6'2" (3.42 x 1.9)

Range of fitted kitchen units, roll top work surfaces, stainless steel sink with single drainer, tiled splash backs, recess for white goods, Upvc window, power points, wall mounted combination boiler.

#### Utility Area

Ceramic tiled flooring, recess for white goods, siding patio doors leading to the rear aarden, radiator.

#### **Bathroom**

Ceramic tiled flooring, white bathroom suite comprising shower set over a panel bath, pedestal sink, low level W.C, radiator, double aspect Upvc windows, Fully tiled walls.

#### Bedroom 1 11'9" x 11'1" (3.59 x 3.38)

Fitted carpet, coved ceiling, Upvc window, radiator, power points, full length storage cupboard.

#### Bedroom 2 11'8" x 10'10" (3.58 x 3.31)

Fitted carpet, coved ceiling, Upvc window, power points, radiator, full length cupboard/wardrobe.

#### Bedroom 3 10'8" x 6'4" (3.26 x 1.95)

Fitted carpet, Upvc window, coved ceiling, radiator, power points.