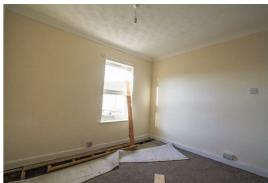

# Bedroom 1 10'5" x 9'2" (3.2 x 2.8)

Double bedroom, front aspect window, radiator.

# Bedroom 2 7'10" x 7'6" (2.4 x 2.3)

Good sized single bedroom, rear aspect window, built in cupboard, radiator.