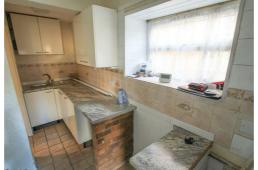

## Kitchen 12'9" x 3'11" (3.9 x 1.2)

Galley style kitchen, ample storage and work surface. Space and plumbing for appliances, tiled floor.