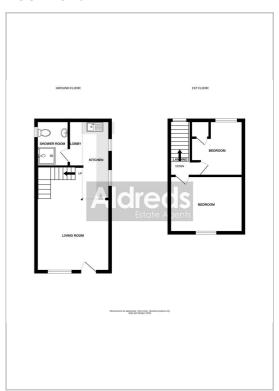

# Floor Plans

# Living Room 14'9" x 10'5" (4.5 x 3.2)

Large living room, front aspect window, built in storage cupboard, radiator. Opens to kitchen area.

## Kitchen 12'9" x 3'11" (3.9 x 1.2)

Galley style kitchen, ample storage and work surface. Space and plumbing for appliances, tiled floor.

# Bedroom 1 10'5" x 9'2" (3.2 x 2.8)

Double bedroom, front aspect window, radiator.

# Bedroom 2 7'10" x 7'6" (2.4 x 2.3)

Good sized single bedroom, rear aspect window, built in cupboard, radiator.

#### **Shower Room**

Modern suite in white comprising shower cubicle, WC and wash basin. Chrome heated towel rail, frosted window.