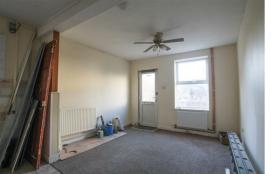

# Living Room 14'9" x 10'5" (4.5 x 3.2)

Large living room, front aspect window, built in storage cupboard, radiator. Opens to kitchen area.