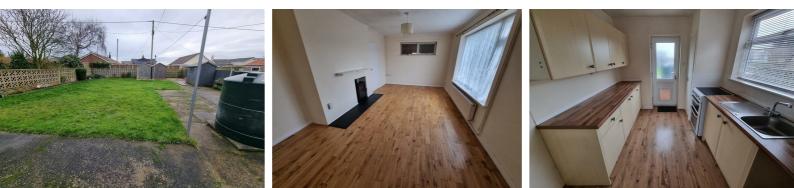

#### Lounge 18'4" x 11'10" (5.59 x 3.62)

Double glazed window to front aspect, double glazed window to side aspect, radiator.

#### Kitchen

Base units with worktops, door to rear, storage cupboard, double glazed window to side aspect, stainless steel sink with drainer, electric cooker (not maintained, repaired or replaced by landlord).

#### Outside

Large driveway to front. To the rear there is a lawned garden with patio, timber sheds.