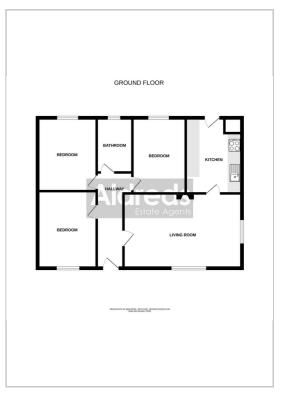

# Floor Plans

# Entrance Hall Door to front, loft access.

#### Lounge 18'4" x 11'10" (5.59 x 3.62)

Double glazed window to front aspect, double glazed window to side aspect, radiator.

#### Kitchen

Base units with worktops, door to rear, storage cupboard, double glazed window to side aspect, stainless steel sink with drainer, electric cooker (not maintained, repaired or replaced by landlord).

### Bedroom 1 11'10" x 8'11" (3.63 x 2.72)

Double glazed window to front aspect, radiator.

# Bedroom 2 9'6" x 8'11" (2.91 x 2.72)

Double glazed window to rear aspect, radiator.

# Bedroom 3 9'6" x 7'0" (2.92 x 2.15)

Airing cupboard, double glazed window to rear aspect, radiator.

#### Bathroom

Panel bath with shower over, hand basin, low level WC, opaque double glazed window to rear aspect, radiator.