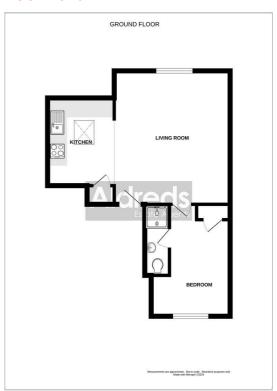

# Floor Plans

### Living Room 14'9" x 10'9" (4.5 x 3.3)

Large living room with big front aspect window with sea view, quality laminate floor, inset spot lights, electric heater. Opens to kitchen area.

## Kitchen Area 12'1" x 6'6" (3.7 x 2)

Modern kitchen with ample storage and work surface. Appliances include electric hob, oven and cooker hood. Space for additional appliances. Laminate floor, inset spot lights.

# Bedroom 12'1" x 7'6" (3.7 x 2.3)

Double bedroom, rear aspect window, built in wardrobe, electric heater. Door to en-suite shower room.

#### **Shower Room**

Modern white suite comprising shower cubicle with electric shower, WC and wash basin.