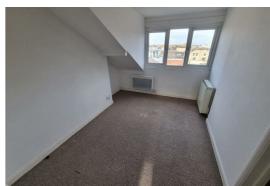

# Bedroom 12'1" x 7'6" (3.7 x 2.3)

Double bedroom, rear aspect window, built in wardrobe, electric heater. Door to en-suite shower room.