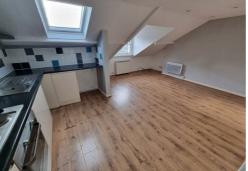

## Kitchen Area 12'1" x 6'6" (3.7 x 2)

Modern kitchen with ample storage and work surface. Appliances include electric hob, oven and cooker hood. Space for additional appliances. Laminate floor, inset spot lights.