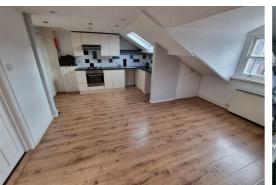

### Living Room 14'9" x 10'9" (4.5 x 3.3)

Large living room with big front aspect window with sea view, quality laminate floor, inset spot lights, electric heater. Opens to kitchen area.

## Kitchen Area 12'1" x 6'6" (3.7 x 2)

Modern kitchen with ample storage and work surface. Appliances include electric hob, oven and cooker hood. Space for additional appliances. Laminate floor, inset spot lights.