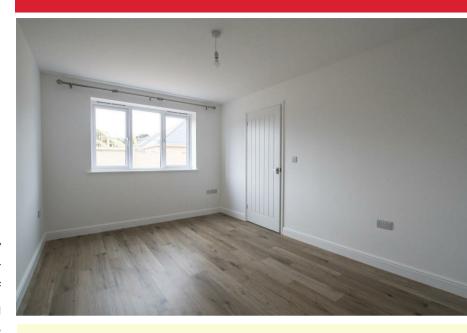

## Bedroom 1 13'9" x 9'6" (4.2 x 2.9)

Master bedroom, rear aspect window overlooking the garden, radiator, door to en-suite shower room.

## Bedroom 2 10'5" x 9'6" (3.2 x 2.9)

Second double bedroom, front aspect window, radiator.