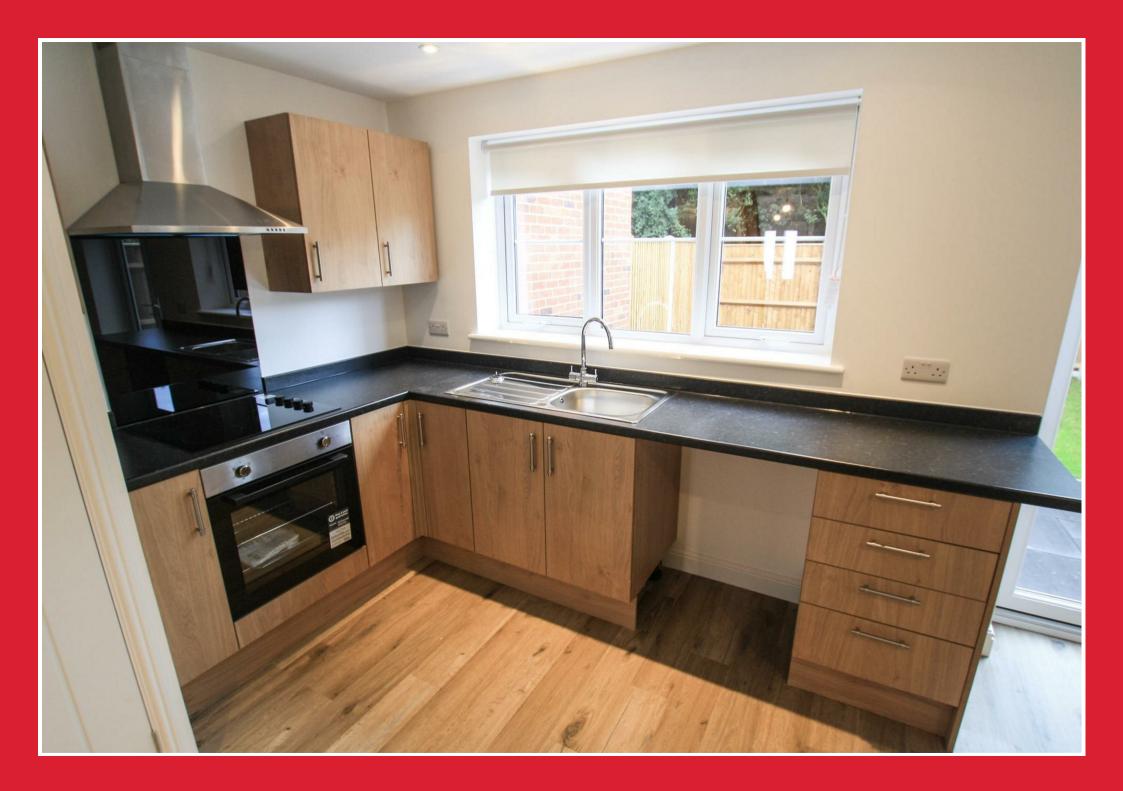

## Kitchen Dining Room 16'0" x 13'1" (4.9 x 4)

Very impressive kitchen dining room, ample storage and work surface, appliances include electric hob, oven and cooker hood. Space and plumbing for additional appliances. Large dining area, inset spot lights, glazed doors to garden, quality laminate floor, underfloor hrating.