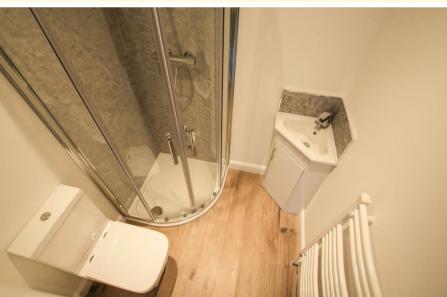

### Bedroom 1 en-suite

Modern white suite comprising corner shower cubicle, WC and wash basin. Heated towel rail, inset spot lights.

#### Bathroom

Modern suite in white comprising bath, WC and wash basin. Heated towel rail, inset spot lights, frosted window.