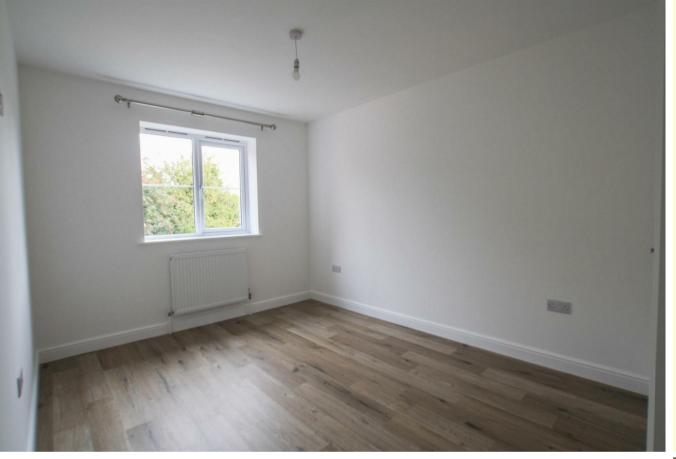

## Bedroom 2 10'5" x 9'6" (3.2 x 2.9)

Second double bedroom, front aspect window, radiator.

## Bedroom 3 9'6" x 6'6" (2.9 x 2)

Good sized single bedroom, rear aspect window, quality laminate floor, radiator. This room would also make an ideal home office.