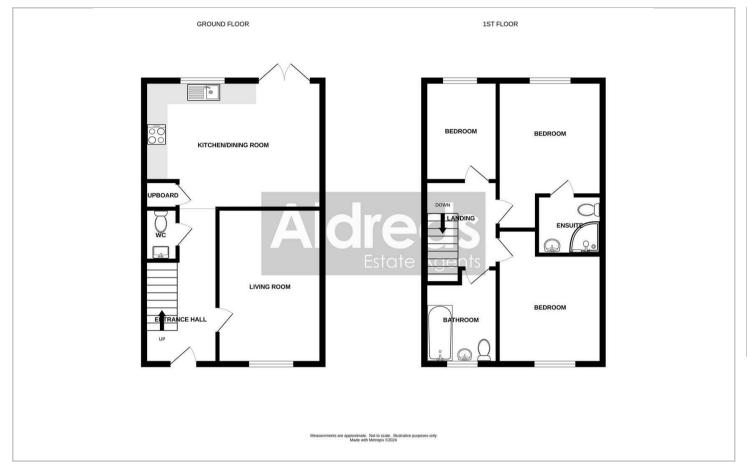

ble monthly in advance.

**TENANCY** 

6 Months Assured Shorthold.

**TERMS** 

NO SMOKING / PETS CONSIDERED

#### **ADDITIONAL INFO**

All applications for tenancy to be on a form which can be obtained from this office. A non-refundable holding deposit equivalent to one week's rent will be required. This will be transferred towards the first month's rent on commencement of the tenancy. The rent is payable monthly in advance and a Dilapidations deposit equivalent to 5 weeks' rent will also be required when agreements are signed. The Dilapidations Deposit is returnable after completion of a satisfactory tenancy. The aforementioned charges would be payable by bankers draft, a cheque drawn on a Building Society account, cash or Debit Card. NOT A PERSONAL CHEQUE.

## Floor Plans Location Map





## **Energy Performance Graph**



### Viewing

Please contact our Aldreds Lettings Office on 01493 849111 if you wish to arrange a viewing appointment for this property or require further information.

#### Disclaimer

These particulars are issued on an understanding that all negotiations shall be conducted through Messrs. Aldreds. Please note: Messrs. Aldreds for themselves and for the vendors or lessors of this property whose ageisents they are given notice that: 1. Particulars are set out as a general outline only for guidance of intending purchasers or lessees, and do not constitute nor constitute nor constitute nor contract. 2. All descriptions, teferences to condition and necessary permissions of themselves of each of the each of the

Aldreds are pleased to be working with Mortg