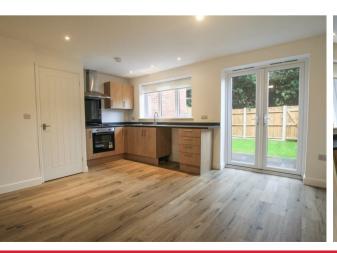

## Kitchen Dining Room 16'0" x 13'1" (4.9 x 4)

Very impressive kitchen dining room, ample storage and work surface, appliances include electric hob, oven and cooker hood. Space and plumbing for additional appliances. Large dining area, inset spot lights, glazed doors to garden, quality laminate floor, underfloor hrating.