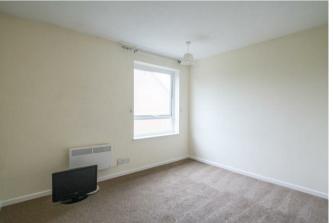

# Bedroom 1 10'9" x 8'10" (3.3 x 2.7)

Double bedroom, front aspect window, heater.

### Bedroom 2 10'9" x 8'10" (3.3 x 2.7)

Second double bedroom, rear aspect window overlooking the garden. Heater.