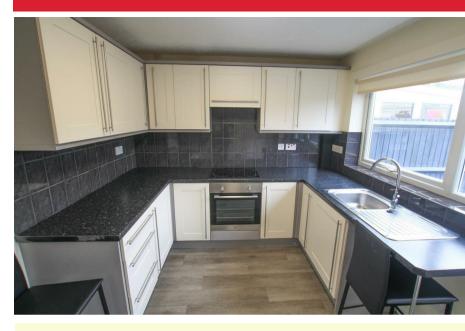

# Kitchen Breakfast Room 108'3" x 8'10" (33 x 2.7)

Superb modern kitchen with ample storage and work surface. Appliances include electric hob, oven and cooker hood. Space and plumbing for additional appliances.