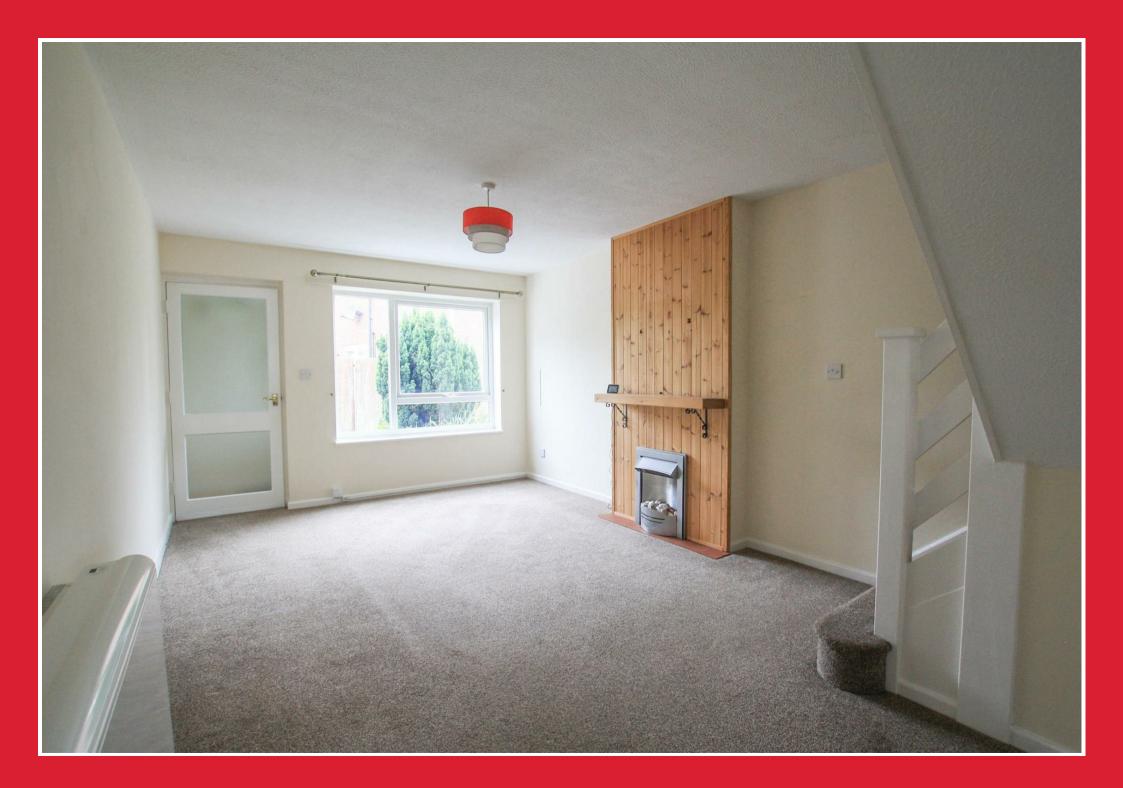

#### **Entrance Hall**

Part glazed front door to entrance hall. Coats hanging space, door to living room.

# Living Room 18'0" x 10'9" (5.5 x 3.3)

Large living room with big front aspect window. TV point, heater, stairs to first floor.