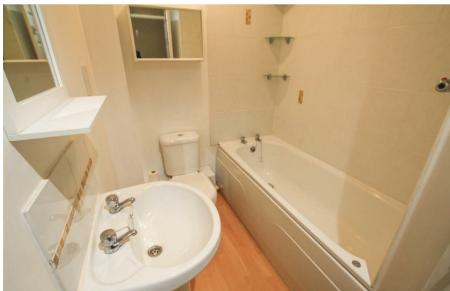

# Bathroom

Modern white suite comprising bath with thermostatic shower over, WC and wash basin.