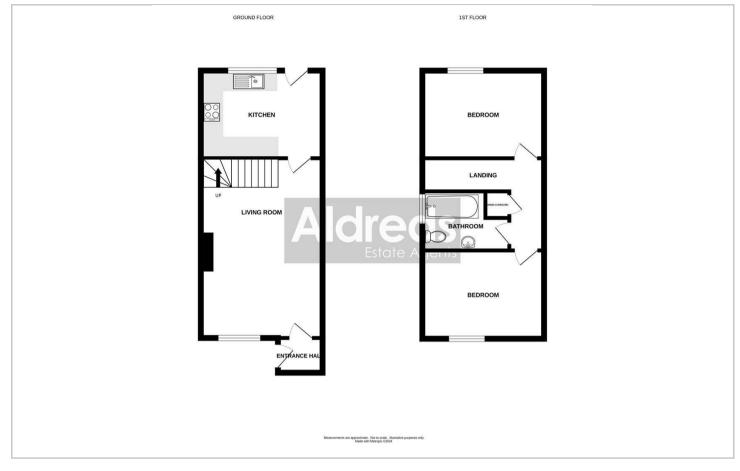

nt is payable monthly in advance.

TENANCY

6 Months Assured Shorthold.

**TERMS** 

NO SMOKING

Directions



#### **ADDITIONAL INFO**

All applications for tenancy to be on a form which can be obtained from this office. A non-refundable holding deposit equivalent to one week's rent will be required. This will be transferred towards the first month's rent on commencement of the tenancy. The rent is payable monthly in advance and a Dilapidations deposit equivalent to 5 weeks' rent will also be required when agreements are signed. The Dilapidations Deposit is returnable after completion of a satisfactory tenancy. The aforementioned charges would be payable by bankers draft, a cheque drawn on a Building Society account, cash or Debit Card. NOT A PERSONAL CHEQUE.

# Floor Plans Location Map





# **Energy Performance Graph**



# Viewing

Please contact our Aldreds Lettings Office on 01493 849111 if you wish to arrange a viewing appointment for this property or require further information.

#### Disclaimer

These particulars are issued on an understanding that all negotiations shall be conducted through Messrs. Aldreds. Please note: Messrs. Aldreds for themselves and for the vendors or lessors of this property whose ageistence given notice that: 1. Particulars are set out as a general outline only for guidance of intending purchasers or lessees, and do not constitute nor constitute part of, an offer or contract. 2. All descriptions, references to condition and necessary permises and occupation, and other details are given without responsibility and any intending purchasers or