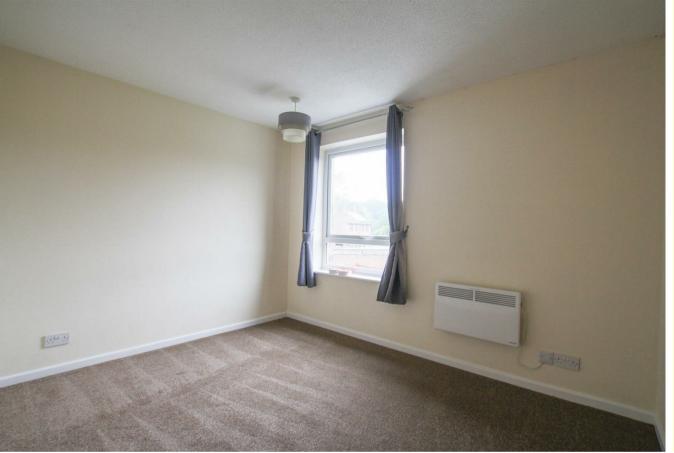

# Bedroom 1 10'9" x 8'10" (3.3 x 2.7)

Double bedroom, front aspect window, heater.

### Bedroom 2 10'9" x 8'10" (3.3 x 2.7)

Second double bedroom, rear aspect window overlooking the garden. Heater.