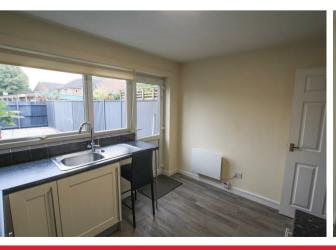

# Kitchen Breakfast Room 108'3" x 8'10" (33 x 2.7)

Superb modern kitchen with ample storage and work surface. Appliances include electric hob, oven and cooker hood. Space and plumbing for additional appliances.