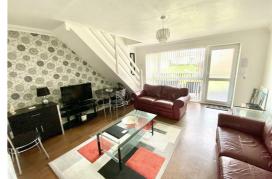

# Lounge/Diner 15'8" x 14'4" (4.78 x 4.39)

Timber effect vinyl flooring, modern neutral decorations, coved ceiling, large aspect window, Upvc door leading out to the outside decking, power pints, T.V point, ample space for dining table and chairs with a wide opening leading to the kitchen.