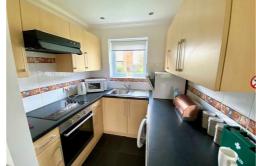

# Kitchen 7'2" x 6'10" (2.2 x 2.1)

Ceramic tiled flooring, range of fitted kitchen units, built in electric oven with matching four burner ceramic hob, extraction cooker hood, washing machine, desk top dishwasher, integral fridge, stainless steel sink with single drainer, tiled splash backs, Upvc window, power points.