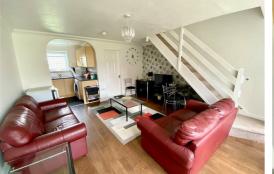

# Lounge/Diner 15'8" x 14'4" (4.78 x 4.39)

Timber effect vinyl flooring, modern neutral decorations, coved ceiling, large aspect window, Upvc door leading out to the outside decking, power pints, T.V point, ample space for dining table and chairs with a wide opening leading to the kitchen.