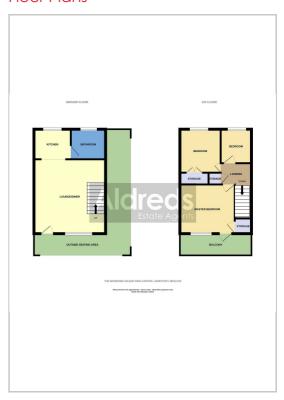

# Floor Plans

# Lounge/Diner 15'8" x 14'4" (4.78 x 4.39)

Timber effect vinyl flooring, modern neutral decorations, coved ceiling, large aspect window, Upvc door leading out to the outside decking, power pints, T.V point, ample space for dining table and chairs with a wide opening leading to the kitchen.

# Kitchen 7'2" x 6'10" (2.2 x 2.1)

Ceramic tiled flooring, range of fitted kitchen units, built in electric oven with matching four burner ceramic hob, extraction cooker hood, washing machine, desk top dishwasher, integral fridge, stainless steel sink with single drainer, tiled splash backs, Upvc window, power points.

# Family Bathroom

Ceramic tiled flooring, shower set over a panel bath, pedestal sink, low level W.C, part tiled walls, Upvc window, extractor fan, wall mounted heater, inset spot lighting.

### First Floo

There is a galleried landing with fitted carpet, coved ceiling, loft access leading to insulated loft space, full size walk in cupboard.

# Bedroom 1 6'7" x 11'2" (2.01 x 3.42)

Fitted carpet, coved ceiling, large aspect Upvc window, Upvc door leading out to the balcony, full length fitted wardrobe, wall mounted electric heater, power points.

### Bedroom 2 8'5" x 10'1" (2.57 x 3.09)

Fitted carpet, coved ceiling, fitted wardrobe, power points, wall mounted heater, Upvc window providing distant sea views and views along Corton coast line towards Gorleston

# Bedroom 3 7'1" x 6'0" (2.16 x 1.84)

Fitted carpet, coved ceiling, power points, wall mounted heater, Upvc window providing distant sea views, along with views across Corton coastline towards Gorleston.