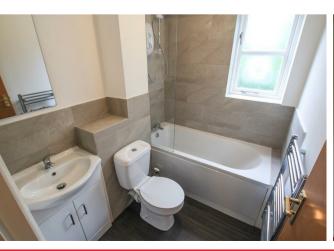

### Bathroom

Superb modern white suite comprising bath with electric shower over, WC and wash basin. Chrome heated towel rail, frosted window.