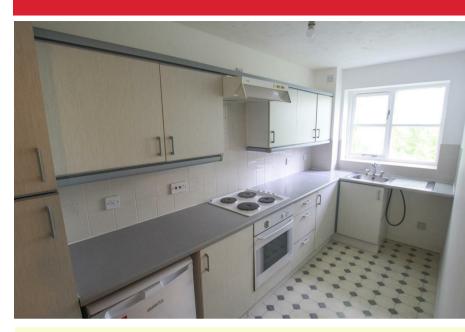

### Kitchen 13'1" x 5'10" (4 x 1.8)

Separate modern kitchen with ample storage and work surface. Appliances include electric hob, oven and cooker hood. Space and plumbing for additional appliances.