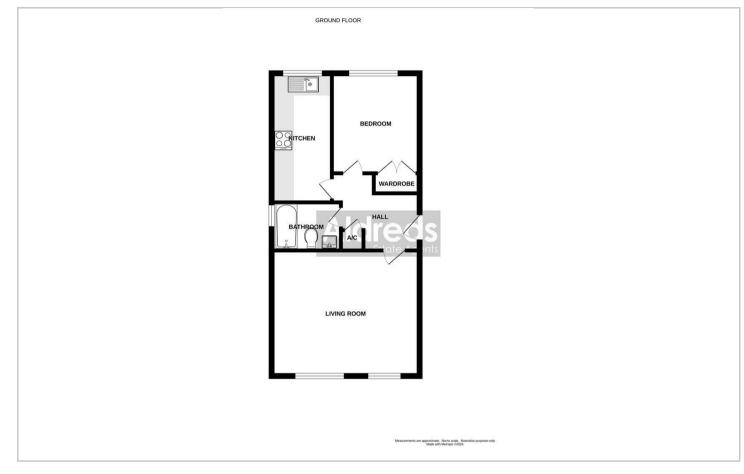

he rent is payable monthly in advance.

### TENANCY

6 Months Assured Shorthold.

### **TERMS**

NO SMOKING

### **ADDITIONAL INFO**

All applications for tenancy to be on a form which can be obtained from this office. A non-refundable holding deposit equivalent to one week's rent will be required. This will be transferred towards the first month's rent on commencement of



the tenancy. The rent is payable monthly in advance and a Dilapidations deposit equivalent to 5 weeks' rent will also be required when agreements are signed. The Dilapidations Deposit is returnable after completion of a satisfactory tenancy. The aforementioned charges would be payable by bankers draft, a cheque drawn on a Building Society account, cash or Debit Card. NOT A PERSONAL CHEQUE.

# Floor Plans Location Map



# Gorleston-on-Sea Map data ©2024

## **Energy Performance Graph**



### Viewing

Please contact our Aldreds Lettings Office on 01493 849111 if you wish to arrange a viewing appointment for this property or require further information.

### Disclaimer

These particulars are issued on an understanding that all negotiations shall be conducted through Messrs. Aldreds. Please note: Messrs. Aldreds for themselves and for the vendors or lessors of this property whose ageistence given notice that: 1. Particulars are set out as a general outline only for guidance of intending purchasers or lessees, and do not constitute nor constitute part of, an offer or contract. 2. All descriptions, references to condition and necessary permises and occupation, and other details are given without responsibil