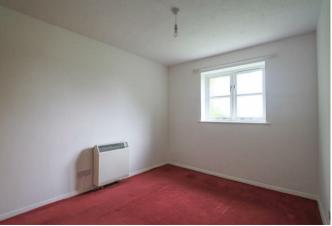

### Bedroom 10'9" x 8'10" (3.3 x 2.7)

Double bedroom, rear aspect window overlooking the communal gardens, built in double wardrobe, heater.