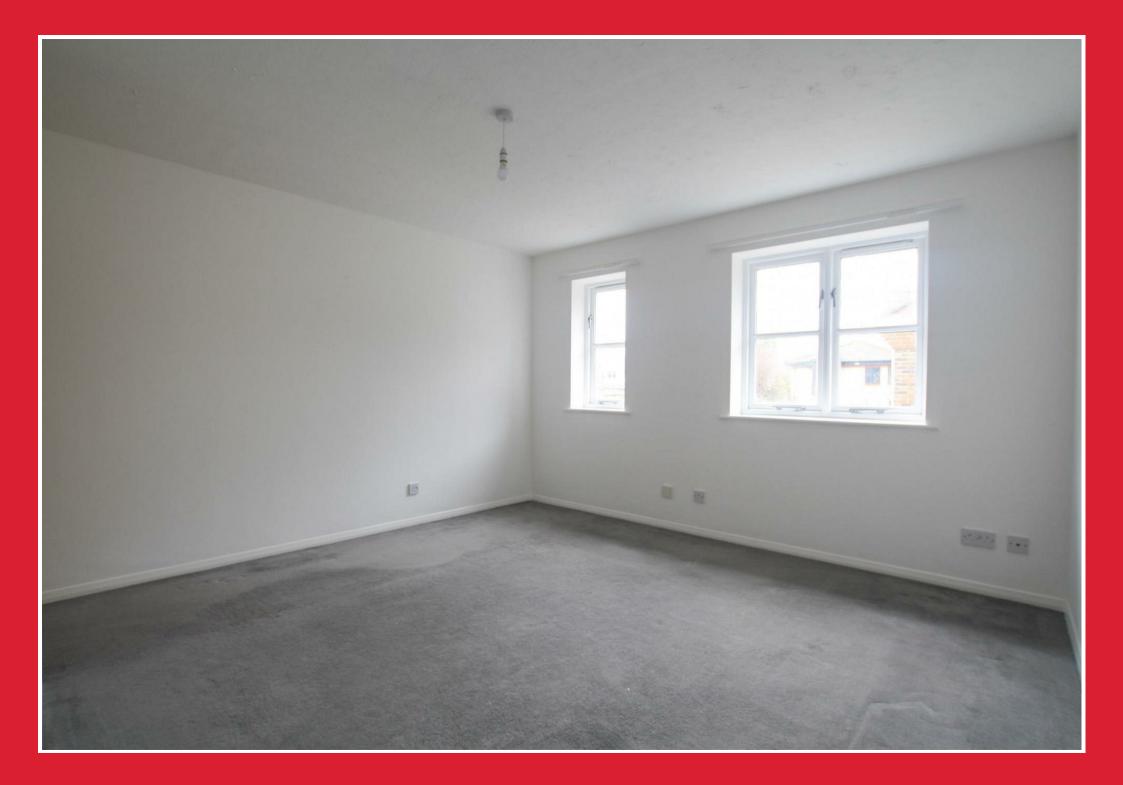

## Living Room 12'9" x 12'5" (3.9 x 3.8)

Large living room, two front aspect windows allow much natural light in. Heater, TV / BT points.