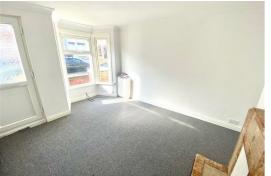

#### Lounge 12'1" x 10'9" (3.7 x 3.3)

Big bay window allows much natural light in, feature fireplace, radiator, TV point