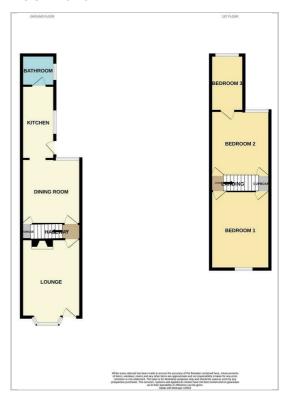

# Floor Plans

#### Lounge 12'1" x 10'9" (3.7 x 3.3)

Big bay window allows much natural light in, feature fireplace, radiator, TV point

#### Dining Room, 11'9" x 10'9" (3.6 x 3.3)

Separate dining room, built in storage cupboard, radiator.

## Kitchen 11'1" x 5'10" (3.4 x 1.8)

Superb modern kitchen with ample storage and work surface. Appliances include electric hob & oven. Space and plumbing for additional appliances. Door to garden.

### Family Bathroom

Timber effect vinyl flooring, white bathroom suite comprising a shower set over a panel bath, pedestal sink, low level W.C, fully tiled walls, Upvc window.

#### Bedroom 1 12'9" x 11'9" (3.9 x 3.6)

Front aspect window, built in cupboard, radiator.

## Bedroom 2 11'9" x 11'1" (3.6 x 3.4)

Second double bedroom, rear aspect window, radiator, door to bedroom 3.

# Bedroom 3 11'1" x 5'10" (3.4 x 1.8)

.Good sized single bedroom, this would also make an ideal home office or dressing room. Radiator.