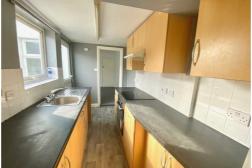

## Kitchen 11'1" x 5'10" (3.4 x 1.8)

Superb modern kitchen with ample storage and work surface. Appliances include electric hob & oven. Space and plumbing for additional appliances. Door to garden.