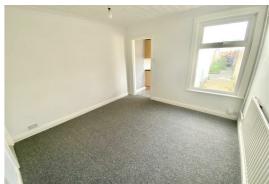

#### Bedroom 1 12'9" x 11'9" (3.9 x 3.6)

Front aspect window, built in cupboard, radiator.

## Bedroom 2 11'9" x 11'1" (3.6 x 3.4)

Second double bedroom, rear aspect window, radiator, door to bedroom 3.