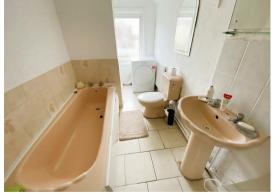

# Family Bathroom 12'9" x 5'7" (3.89 x 1.70)

Ceramic tiled flooring, Bathroom suite comprising of a panel bath, Low level W.C, Pedestal sink, Separate fully tiled shower cubicle, Upvc Window, Radiator, Tiled Splash backs.