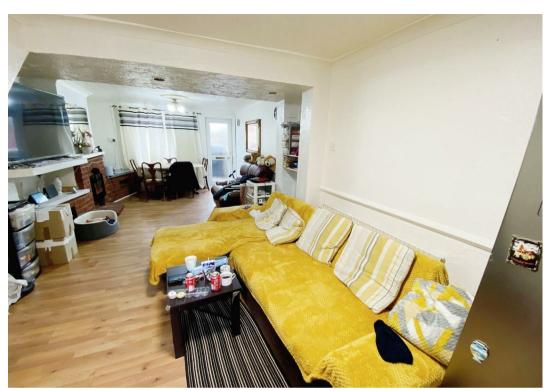

# Lounge/Diner 11'11" x 24'4" (3.63 x 7.42)

Laminate Flooring, Coved Ceiling, Upvc Window, Brick Fireplace, Power points, T.V Point, Radiator, Stairs off to the First Floor.