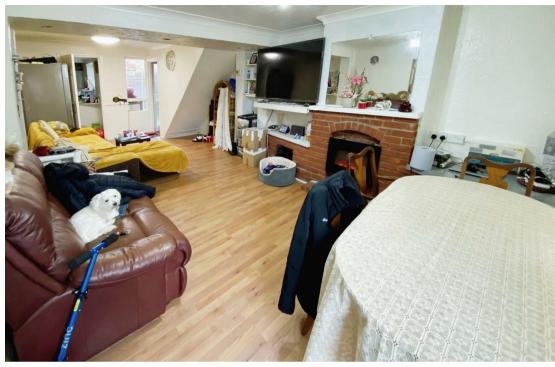

# Lounge/Diner 11'11" x 24'4" (3.63 x 7.42)

Laminate Flooring, Coved Ceiling, Upvc Window, Brick Fireplace, Power points, T.V Point, Radiator, Stairs off to the First Floor.