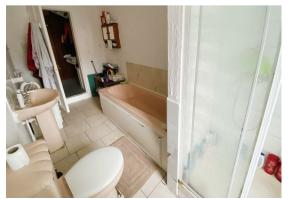

# Family Bathroom 12'9" x 5'7" (3.89 x 1.70)

Ceramic tiled flooring, Bathroom suite comprising of a panel bath, Low level W.C, Pedestal sink, Separate fully tiled shower cubicle, Upvc Window, Radiator, Tiled Splash backs.