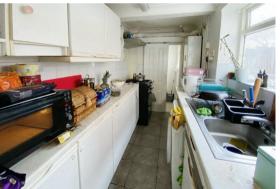

# Kitchen

13'7" x 5'3" (4.14 x 1.60)

Ceramic Tiled Flooring. Range of Fitted Kitchen Units, Extended Work Surfaces, Stainless steel sink with single drainer, Tiled Splash backs, Recess for white goods including cupboard for washing machine, Wall mounted combination boiler, Power Points.