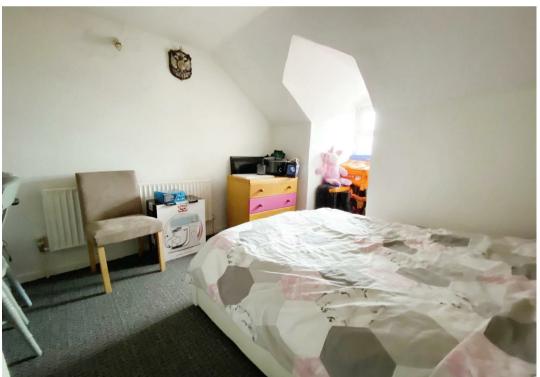

# Bedroom 1 12'11" x 11'10" (3.94 x 3.61)

Fitted carpet, Upvc window, Power Points, Radiator.

### Bedroom 2

7'4" x 12'4" (2.24 x 3.76)

Fitted carpet, Radiator, Upvc window, Power Points, Door to:-

### Bedroom 3

8'6" x 14'1" (2.59 x 4.29 (2.58 x 4.28 Max))

Fitted carpet, Radiator, Power Points, Upvc Window.