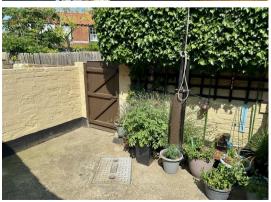

# Outside

To the front there is an enclosed front garden with footpath leading to front door. Outside to the rear there is a courtyard garden providing ample space for bistro style dining, all enclosed by brick walls with pedestrian rear access.