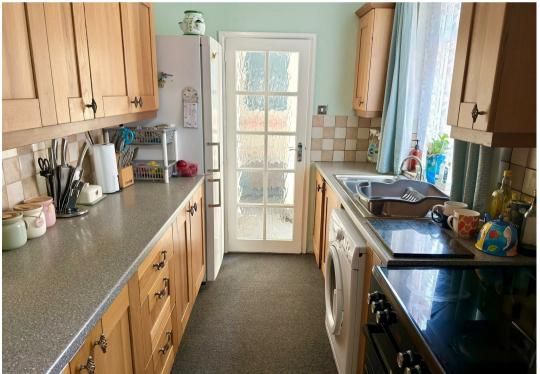

## Kitchen

## 9'9" x 7'0" (2.99 x 2.15)

Fitted carpet, a range of solid timber kitchen units with extended work surfaces, stainless steel sink with single drainer, recess for white goods including plumbing for a washing machine, electric cooker point, tiled splashbacks, power points.