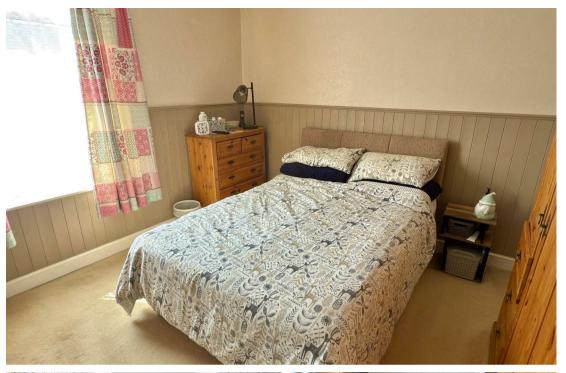

## Bedroom 1

11'8" x 11'4" (3.56 x 3.47)

Fitted carpet, uPVC window, power points, full length walk in cupboard/wardrobe.

#### Bedroom 2

11'5" x 11'0" (3.5 x 3.37)

Fitted carpet, coved ceiling, uPVC window, power points, door leading to:-

## Bedroom 3

9'5" x 5'9" (2.89 x 1.76)

Fitted carpet, uPVC window, power points.