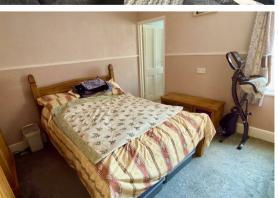

## Bedroom 1

11'8" x 11'4" (3.56 x 3.47)

Fitted carpet, uPVC window, power points, full length walk in cupboard/wardrobe.

#### Bedroom 2

11'5" x 11'0" (3.5 x 3.37)

Fitted carpet, coved ceiling, uPVC window, power points, door leading to:-

## Bedroom 3

9'5" x 5'9" (2.89 x 1.76)

Fitted carpet, uPVC window, power points.