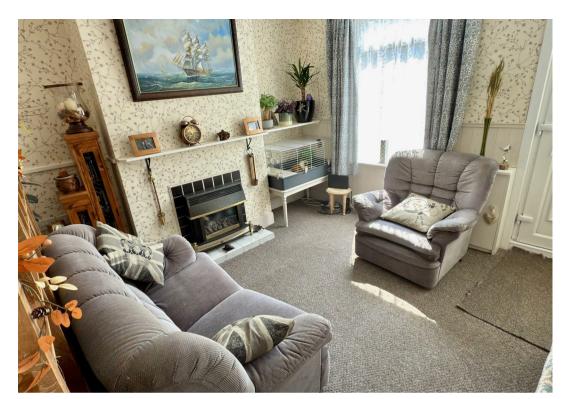

# Lounge

## 11'1" x 11'1" (3.38 x 3.4)

Fitted carpet, coved ceiling, uPVC window, uPVC entrance door, power points, tv point, living flame gas fire inset in a tiled fireplace.