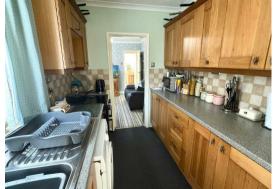

## Kitchen

## 9'9" x 7'0" (2.99 x 2.15)

Fitted carpet, a range of solid timber kitchen units with extended work surfaces, stainless steel sink with single drainer, recess for white goods including plumbing for a washing machine, electric cooker point, tiled splashbacks, power points.