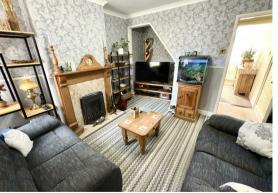

# Lounge

## 11'1" x 11'1" (3.38 x 3.4)

Fitted carpet, coved ceiling, uPVC window, uPVC entrance door, power points, tv point, living flame gas fire inset in a tiled fireplace.