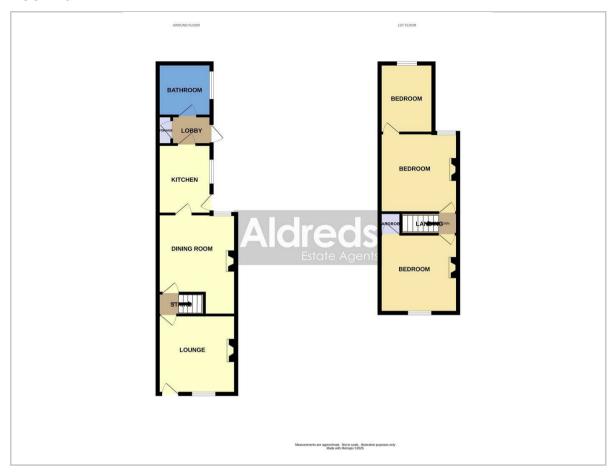

#### Floor Plan

# Lounge

# Dining Room

## Kitchen

## Family Bathroom

Fitted flooring, bathroom suite comprising of a shower set over a panel bath, low level WC, wall mounted pedestal sink, part tiled walls, extractor fan, uPVC window.

## Landing

Fitted carpet.

## Bedroom 1

11'8" x 11'4" (3.56 x 3.47)

Fitted carpet, uPVC window, power points, full length walk in cupboard/wardrobe.

#### Bedroom 2

11'5" x 11'0" (3.5 x 3.37)

Fitted carpet, coved ceiling, uPVC window, power points, door leading to:-

## Bedroom 3

9'5" x 5'9" (2.89 x 1.76)

Fitted carpet, uPVC window, power points.

#### Rear Lobby

Fitted carpet, uPVC door leading out to the rear garden, full length airing cupboard.

#### Inner Hallway

Fitted carpet, stairs leading to first floor.