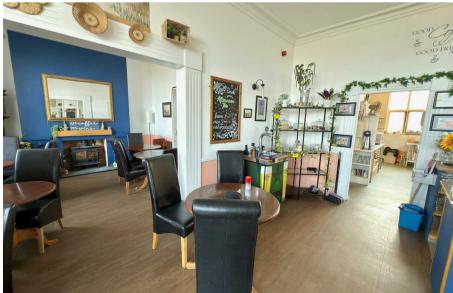

## Tea Room

Double doors from seafront leading to:-

Main Seating Area 22'3" x 15'8" (6.8 x 4.8)

Work surface, large opening to:-

Additional Seating Area 14'1" x 12'9" (4.3 x 3.9)

Window with sea views, log burner.

WC's

Two separate WC facilities for ladies and gentlemen.

Kitchen 18'0" x 14'9" (5.5 x 4.5)

A full range of commercial stainless steel appliances.

Rear Hallway

Entrance to private lift, door leading to outside.