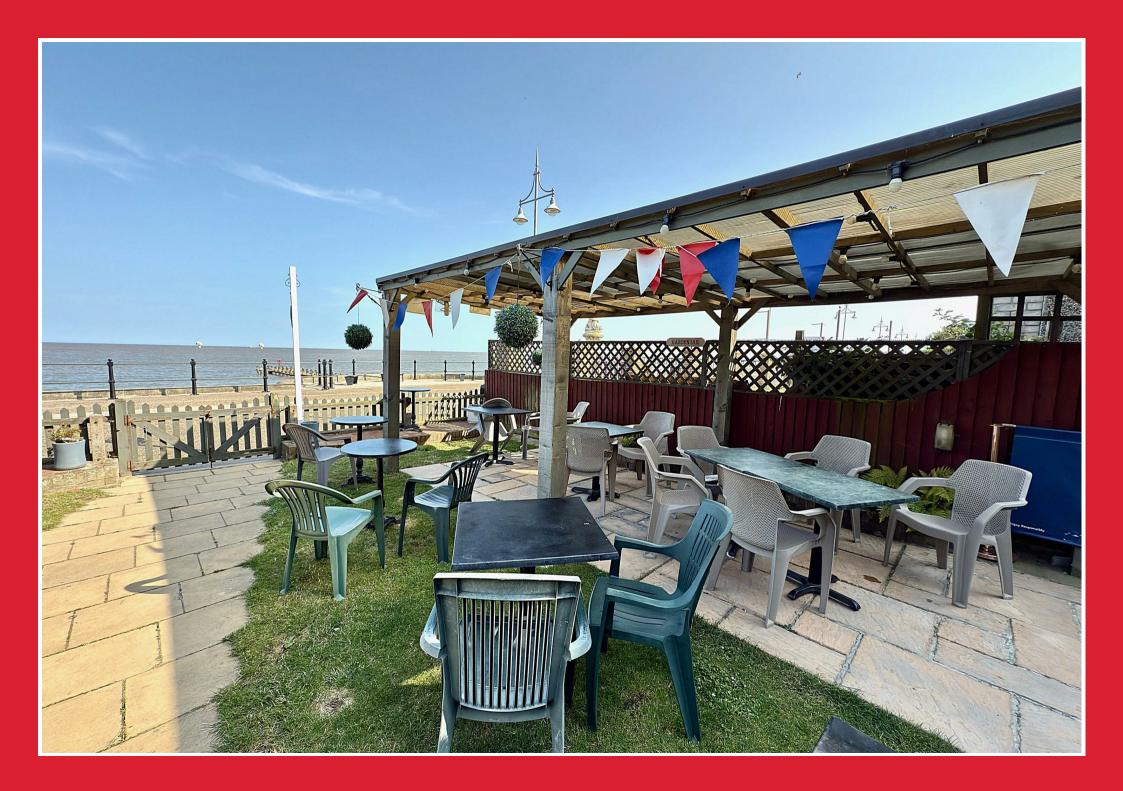

#### The Location:

The location really is outstanding nestled alongside Lowestoft's award winning beach and seafront offering much passing trade with Lowestoft being a very popular summer location. The ground floor tea room has double doors leading out to an outside patio seating area which can be directly accessed from the seafront, the mid and top floors offer some of the very best beach and sea views in Norfolk & Suffolk.

### Outside

To the front of the property there is a seating area extending from the tea room with open access from the Esplanade. To the rear there is a patio garden area, car standing providing ample off road parking, electric sliding wrought iron gates providing vehicular access. There is also a brick built detached double garage with mezzanine floor and electric up and over door.