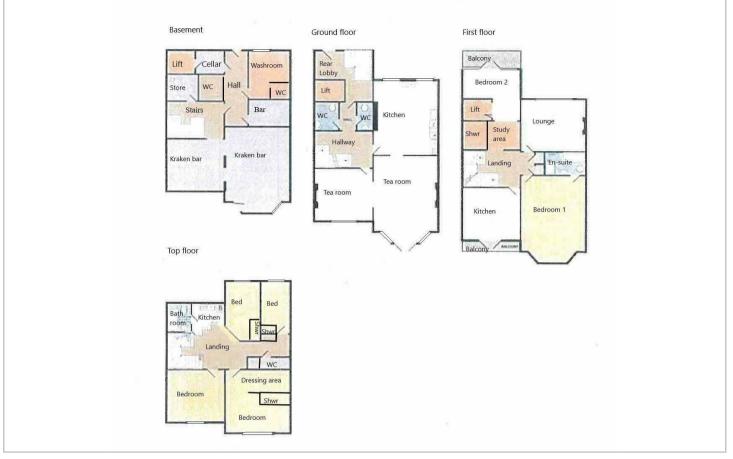

ng machine, sink with single drainer, Worcester gas boiler, door leading to:-

#### Bathroom

Cased bath, shower, low level WC, pedestal sink,

#### Bedroom 1

uPVC window with sea views.

### Bedroom 2

uPVC window with sea views, access to dressing area and ensuite shower room.

#### Bedroom 3

Inner lobby, access to WC & shower room.

#### Bedroom 4

With ensuite shower room.

### Outside

To the front of the property there is a seating area extending from the tea room with open access from the Esplanade. To the rear there is a patio garden area, car standing providing ample off road parking, electric sliding wrought iron gates providing vehicular access. There is also a brick built detached double garage with mezzanine floor and electric up and over door.

## Floor Plans Location Map





## **Energy Performance Graph**



## Viewing

Please contact our Aldreds Lowestoft Office on 01502 565432 if you wish to arrange a viewing appointment for this property or require further information.

#### Disclaimer

These particulars are issued on an understanding that all negotiations shall be conducted through Messrs. Aldreds. Please note: Messrs. Aldreds for themselves and for the vendors or lessors of this property whose ageisents they are given notice that: 1. Particulars are set out as a general outline only for guidance of intending purchasers or lessees, and do not constitute nor constitute nor constitute nor contract. 2. All descriptions, teferences to condition and necessary permissions or tenants should not rely on them as statements or representations of fact but must s