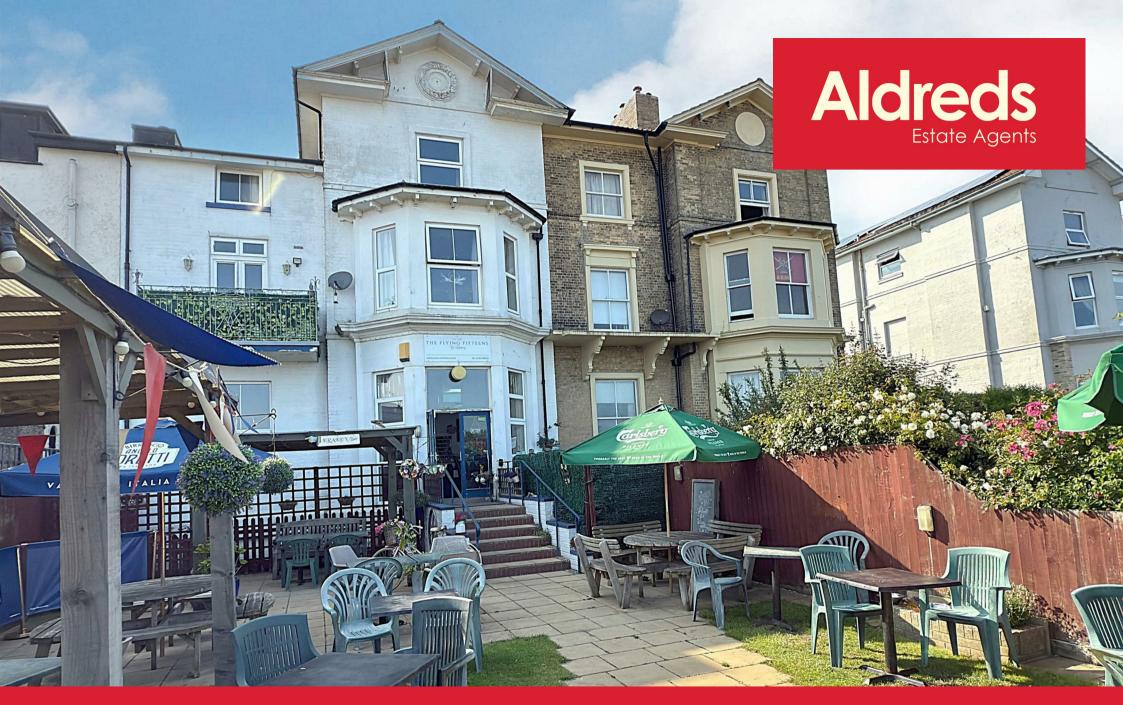

Aldreds are delighted to offer this outstanding sea and beachside property currently set up as part commercial and part residential use. The building really does offer some of the best sea and beach views within Norfolk and Suffolk and is currently used as a tea room on the ground floor, an established basement bar / function suite and private living quarters on the mid floor and the top floor has four rooms giving the opportunity for permanent or holiday rental and Air BnB. The property is presented to a good standard throughout and offers many opportunities for prospective purchasers.

#### The Opportunity:

Aldreds are delighted to offer the opportunity to own this seafront building currently running as a tea room and basement bar giving a good daytime trade as well as evening trade. The tea room is set on the ground floor with an external seating area with direct access to Lowestoft seafront and promenade creating superb passing trade. The basement is currently being used as the Kraken Bar which currently offers evening drinking private functions and entertainment. The mid floor is currently private living quarters and the top floor offers the opportunity as a hotel, permanent rentals or Air BnB.

#### The Location:

The location really is outstanding nestled alongside Lowestoft's award winning beach and seafront offering much passing trade with Lowestoft being a very popular summer location. The ground floor tea room has double doors leading out to an outside patio seating area which can be directly accessed from the seafront, the mid and top floors offer some of the very best beach and sea views in Norfolk & Suffolk.

### Outside

To the front of the property there is a seating area extending from the tea room with open access from the Esplanade. To the rear there is a patio garden area, car standing providing ample off road parking, electric sliding wrought iron gates providing vehicular access. There is also a brick built detached double garage with mezzanine floor and electric up and over door.