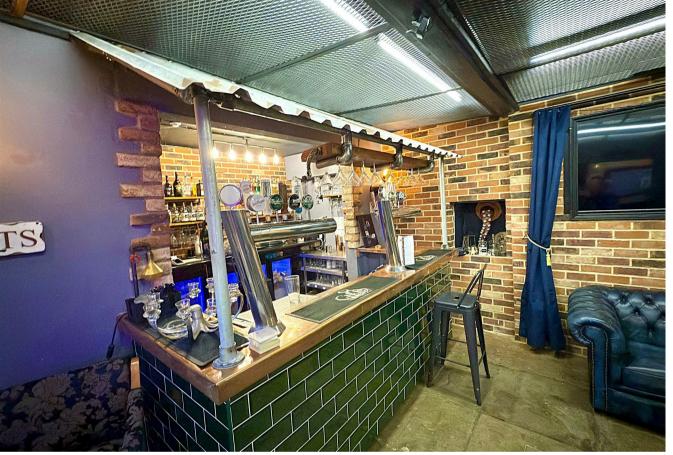

Basement (Currently the Kraken Bar)

Area 105m sq (approx)

Entrance door leading to:-

Seating Area 13'9" x 12'9" (4.2 x 3.9)

Bar/Seating Area 22'11" x 15'8" (7 x 4.8)

Serving bar, seating, lighting, access to:-

#### Cellar/Store Rooms

Cellar for beer barrels and additional storage, access to private lift, staff entrance door, an additional rear access door, a further two storage rooms, stairs leading to ground floor.