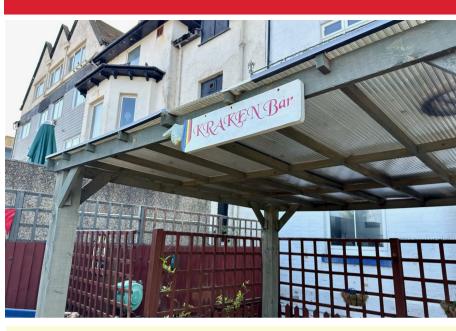

#### The Opportunity:

Aldreds are delighted to offer the opportunity to own this seafront building currently running as a tea room and basement bar giving a good daytime trade as well as evening trade. The tea room is set on the ground floor with an external seating area with direct access to Lowestoft seafront and promenade creating superb passing trade. The basement is currently being used as the Kraken Bar which currently offers evening drinking private functions and entertainment. The mid floor is currently private living quarters and the top floor offers the opportunity as a hotel, permanent rentals or Air BnB.

Basement (Currently the Kraken Bar)

Area 105m sq (approx)

Entrance door leading to:-

Seating Area 13'9" x 12'9" (4.2 x 3.9)

Bar/Seating Area 22'11" x 15'8" (7 x 4.8)

Serving bar, seating, lighting, access to:-