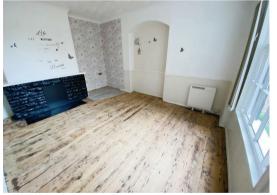

# Shop Room 2 12'0" x 15'0" (3.66 x 4.57 (3.65 x 4.56))

Stripped floor boarding, electric heating, power points.

# Outer Hallway

Stripped floor boarding.