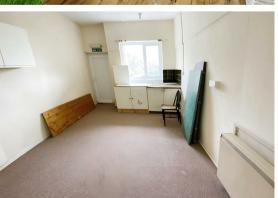

# Kitchen Area 13'9" x 10'3" (4.19 x 3.12)

Fitted carpet, range of fitted base units, stainless steel sink with single drainer, tiled splash backs, Upvc door leading to courtyard.

#### Kitchen

11'5" x 5'0" (3.48 x 1.52 (3.47 x 1.53))

Laminate flooring, range of kitchen units, roll top work surfaces, power points, stainless steel sink, recess for white goods.