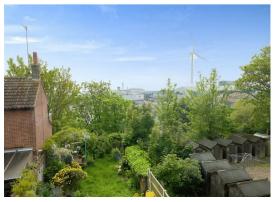

### Outside

Outside to the front there is a lawned area enclosed by wrought iron fence.

Outside to the rear there is a beautiful lawned garden with views over the North Sea, patio seating area, timber & felt garden shed, enclosed by high walls & fencing.