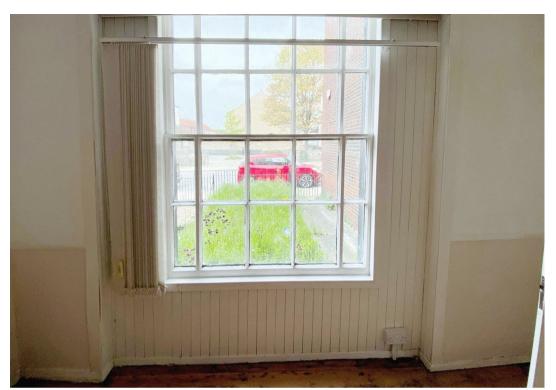

### Bedroom 2

15'11" x 11'4" (4.85 x 3.45)

Fitted carpet, radiator, power points, large aspect window providing sea views.