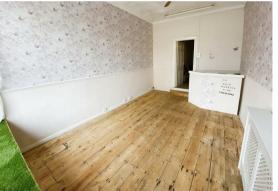

## Main Shop Area 18'3" x 10'2" (5.56 x 3.10 (5.55 x 3.09))

Stripped floorboards, fluorescent Lighting, electric heating, 2.1 meter display window, shop counter, power points.

# Outer Hallway

Stripped floor boarding.