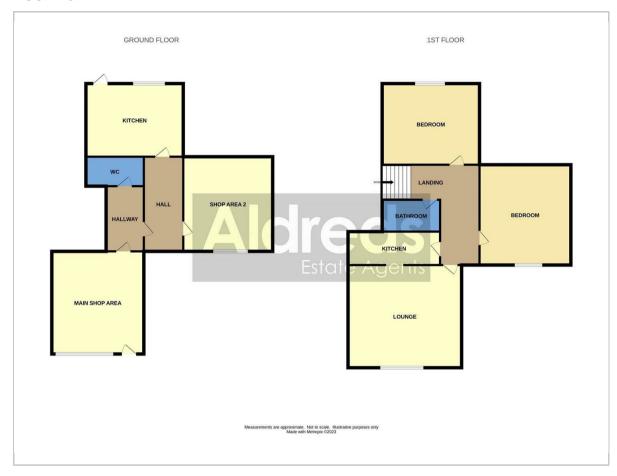

### Floor Plan

## Main Shop Area 18'3" x 10'2" (5.56 x 3.10 (5.55 x 3.09))

Stripped floorboards, fluorescent Lighting, electric heating, 2.1 meter display window, shop counter, power points.

# Shop Room 2 12'0" x 15'0" (3.66 x 4.57 (3.65 x 4.56))

Stripped floor boarding, electric heating, power points.

# Outer Hallway

Stripped floor boarding.

# Kitchen Area 13'9" x 10'3" (4.19 x 3.12)

Fitted carpet, range of fitted base units, stainless steel sink with single drainer, tiled splash backs, Upvc door leading to courtyard.

#### Toilet

Tiled effect vinyl flooring, low level W.C, pedestal sink.

# Lounge/Diner

13'0" x 14'6" (3.96 x 4.42 (3.95 x 4.41))

Fitted carpet, radiator, power points, T.V point.

#### Kitchen

11'5" x 5'0" (3.48 x 1.52 (3.47 x 1.53))

Laminate flooring, range of kitchen units, roll top work surfaces, power points, stainless steel sink, recess for white goods.

#### Bathroom

Comprising white bathroom suite, low level W.C, panel bath, pedestal sink, radiator.

### Bedroom 1

14'1" x 13'8" (4.29 x 4.17)

Fitted carpet, radiator, fitted cupboard/wardrobe, power points.

### Bedroom 2

15'11" x 11'4" (4.85 x 3.45)

Fitted carpet, radiator, power points, large aspect window providing sea views.