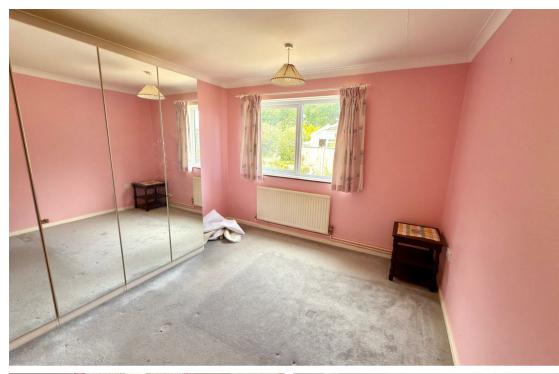

#### Bedroom 1

12'7" x 10'11" (3.86 x 3.33)

Fitted carpet, coved ceiling, Upvc window, radiator, power points, full length airing cupboard, range of fitted wardrobes with mirrored doors.

## Bedroom 2

12'5" x 8'11" (3.8 x 2.73)

Fitted carpet, radiator, power points, Upvc window, full length cupboard/wardrobe.