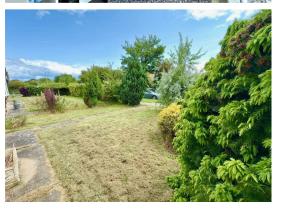

## Outside To The Rear

There is a fully enclosed garden which is laid to ornamental stone with timber and felt garden shed, enclosed by high fencing with side access leading to front driveway.