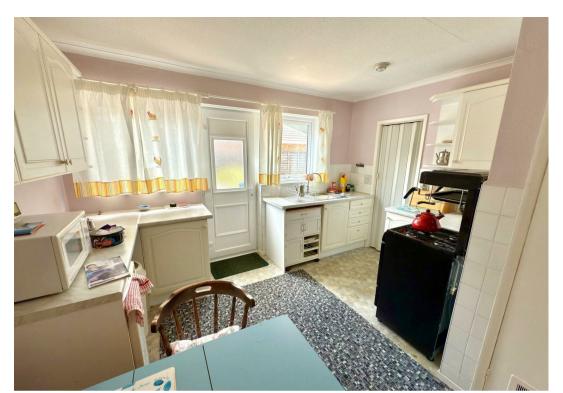

# Kitchen 11'9" x 12'5" (3.6 x 3.8)

Vinyl flooring, range of white fitted kitchen units, extended work surfaces, tiled splash backs, power points, stainless steel sink with single drainer, 2 x Upvc windows, recess for white goods, ample space for breakfast table and chairs, 2 full length pantry cupboards and an airing cupboard. Upvc door leading to rear garden.