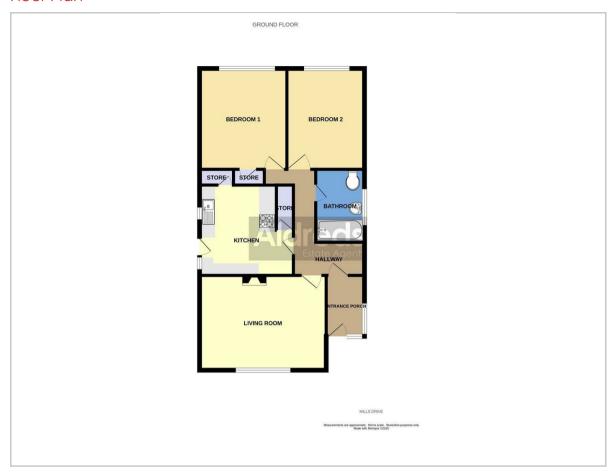

#### Floor Plan

#### **Entrance Porch**

Upvc windows, Upvc entrance door.

#### Wide L-Shaped Entrance Hall

Fitted carpet, telephone socket, coved ceiling, power points.

## Lounge/Diner 12'4" x 15'10" (3.78 x 4.85)

Fitted carpet, radiator, power points, T.V point, tiled fireplace with living flame electric fire.

# Kitchen 11'9" x 12'5" (3.6 x 3.8)

Vinyl flooring, range of white fitted kitchen units, extended work surfaces, tiled splash backs, power points, stainless steel sink with single drainer, 2 x Upvc windows, recess for white goods, ample space for breakfast table and chairs, 2 full length pantry cupboards and an airing cupboard. Upvc door leading to rear garden.

#### Bathroom

Tiled flooring, bathroom suite comprising of a shower set over panel bath, wall mounted sink, low level W.C, half tiled walls, Upvc window, radiator.

#### Bedroom 1

12'7" x 10'11" (3.86 x 3.33)

Fitted carpet, coved ceiling, Upvc window, radiator, power points, full length airing cupboard, range of fitted wardrobes with mirrored doors.

## Bedroom 2

12'5" x 8'11" (3.8 x 2.73)

Fitted carpet, radiator, power points, Upvc window, full length cupboard/wardrobe.

#### Outside

#### Outside To The Front

There is a lawned garden with flowers and shrub borders, driveway providing off road parking that leads to a brick built garage with up and over door, power points and lighting.

## Outside To The Rear

There is a fully enclosed garden which is laid to ornamental stone with timber and felt garden shed, enclosed by high fencing with side access leading to front driveway.