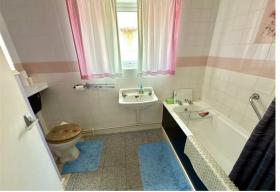

#### Bathroom

Tiled flooring, bathroom suite comprising of a shower set over panel bath, wall mounted sink, low level W.C, half tiled walls, Upvc window, radiator.