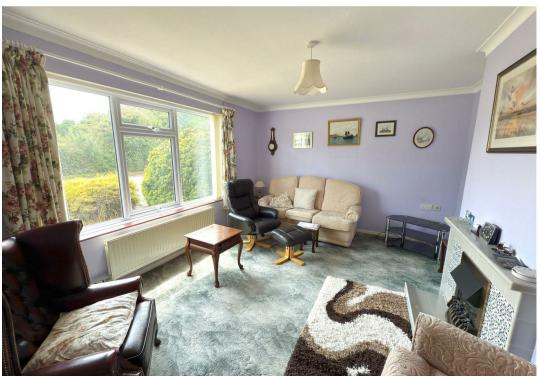

## Lounge/Diner 12'4" x 15'10" (3.78 x 4.85)

Fitted carpet, radiator, power points, T.V point, tiled fireplace with living flame electric fire.