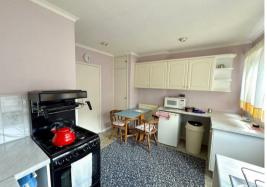

# Kitchen 11'9" x 12'5" (3.6 x 3.8)

Vinyl flooring, range of white fitted kitchen units, extended work surfaces, tiled splash backs, power points, stainless steel sink with single drainer, 2 x Upvc windows, recess for white goods, ample space for breakfast table and chairs, 2 full length pantry cupboards and an airing cupboard. Upvc door leading to rear garden.