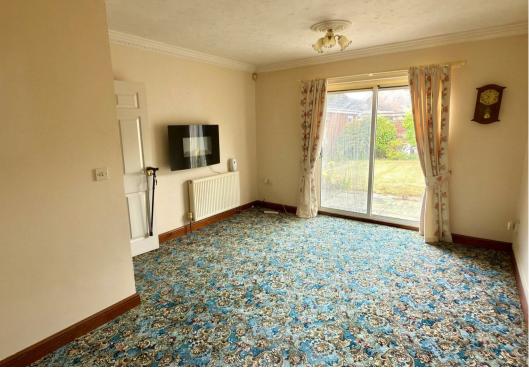

#### Lounge/Diner 12'1" x 15'8" (3.70 x 4.79)

Fitted carpet, coved ceiling, sliding patio doors leading out to the rear garden, radiator, power points, T.V point.