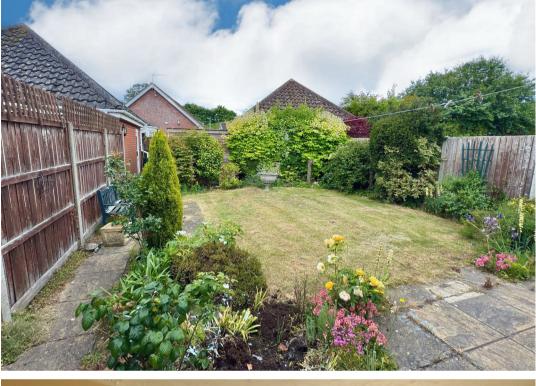

## Outside To The Rear

There is a beautifully presented lawned garden with patio seating area, full range of flower and shrub borders, timber and felt garden shed. A very private rear and side aspect and is all enclosed by high timber fencing with gateway access leading to front driveway.