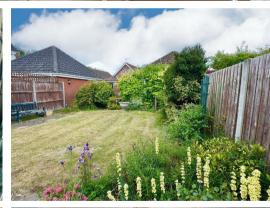

## Outside To The Rear

There is a beautifully presented lawned garden with patio seating area, full range of flower and shrub borders, timber and felt garden shed. A very private rear and side aspect and is all enclosed by high timber fencing with gateway access leading to front driveway.