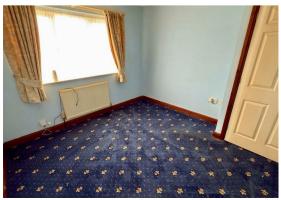

#### Bedroom 1 10'5" x 10'7" (3.18 x 3.24)

Fitted carpet, coved ceiling, Upvc window, radiator, power points.

#### Bedroom 2 8'3" x 9'10" (2.54 x 3.0)

Fitted carpet, Upvc window, power points, radiator.

# Bedroom 3 9'0'' x 6'5'' (2.76 x 1.98)

Fitted carpet, power points, radiator, Upvc window.