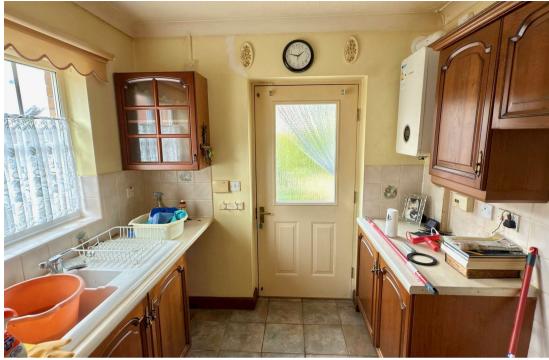

## Kitchen

## 11'2" x 8'0" (3.41 x 2.45)

Ceramic tiled flooring, range of fitted kitchen units, extended work surfaces, double ceramic single sink with single drainer, recess for white goods, enclosed extraction cooker hood, modern wall mounted energy efficient boiler, Upvc window.