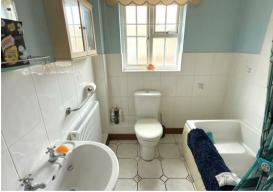

## Family Bathroom

Ceramic tiled flooring, shower set over a panel bath, low level W.C, pedestal sink, half tiled walls, Upvc window, extractor fan, radiator.