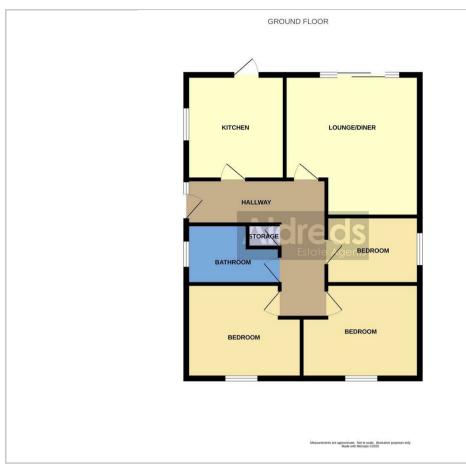

r.











# Bedroom 3 9'0'' x 6'5'' (2.76 x 1.98)

Fitted carpet, power points, radiator, Upvc window.

## Family Bathroom

Ceramic tiled flooring, shower set over a panel bath, low level W.C, pedestal sink, half tiled walls, Upvc window, extractor fan, radiator.

# Outside

# Outside To The Front

There is an open plan frontage with long driveway providing ample off road parking that leads down to a brick built pitched roof garage with up and over door, power points and lighting.

## Outside To The Rear

There is a beautifully presented lawned garden with patio seating area, full range of flower and shrub borders, timber and felt garden shed. A very private rear and side aspect and is all enclosed by high timber fencing with gateway access leading to front driveway.



## Floor Plan



## Viewing

Please contact our Aldreds Lowestoft Office on 01502 565432

if you wish to arrange a viewing appointment for this property or require further information.

#### Disclaimer

These particulars are issued on an understanding that all negotiations shall be conducted through Messrs. Aldreds. Please note: Messrs. Aldreds for themselves and for the vendors or lessors of this property whose agents they are given notice that: 1. Particulars are set out as a general outline only for guidance of intending purchasers or lesses, and do not constitute part of, an offer or contract. 2. All descriptions, dimensions, references to condition and necessary permissions for use and occupation, and other details are given without responsibility and any intending purchasers or tenants should not r