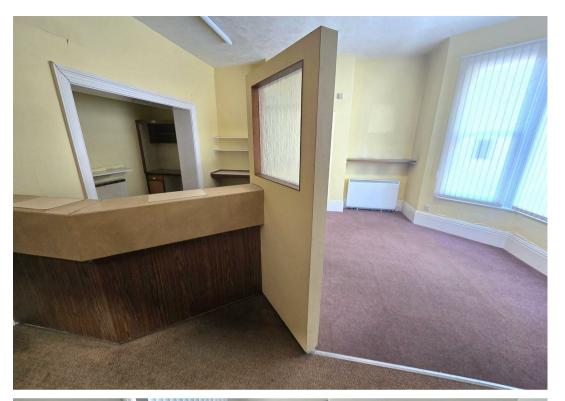

#### Reception 18'2" x 13'11" (5.56 x 4.26) Reception desk, bay window to front aspect, door to front