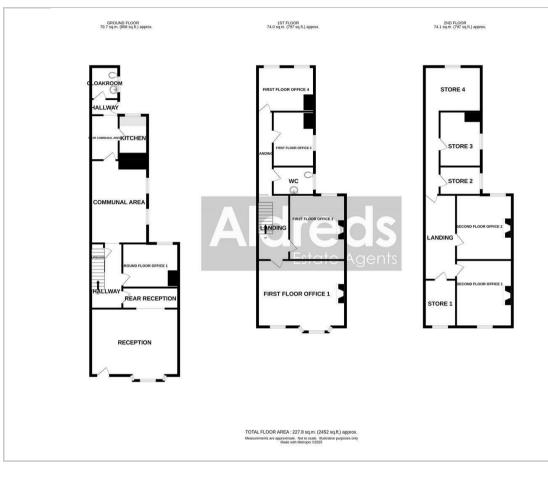

## Floor Plan

#### Reception 18'2" x 13'11" (5.56 x 4.26) Reception desk, bay window to front aspect, door to front

#### Rear Reception 11'8" x 4'3" (3.57 x 1.31)

Inner Hallway Stairs to first floor, under stair cupboard

Communal Area 17'3" x 11'8" (5.27 x 3.57) Two double glazed windows to side aspect

Rear Communal Area 9'3" x 5'8" (2.84 x 1.74)

Kitchen 8'0" x 5'6" (2.46 x 1.7) Double glazed window to rear and side aspects, sink with drainer

### Rear Hallway

Cloakroom Low level WC, hand basin, opaque double glazed window to side aspect

First Floor Landing Stairs to second floor

First Floor Office 1 18'2" x 13'11" (5.56 x 4.26) Feature fireplace, bay window to front aspect, window to front aspect

First Floor Office 2 14'7" x 11'10" (4.46 x 3.63) Double glazed window to rear aspect

Cloakroom Low level WC, hand basin, opaque double glazed window to side aspect

First Floor Office 3 10'11" x 8'9" (3.34 x 2.67) Feature fireplace, double glazed window to side aspect

First Floor Office 4 11'8" x 9'6" (3.57 x 2.9) Two double glazed window to rear aspect

Second Floor Landing

Second Floor Front Office 13'11" x 11'11" (4.26 x 3.64) Fireplace, window to front aspect

Store 1 9'10" x 5'10" (3 x 1.8) Shelving, window to front aspect

Second Floor Rear Office 14'7" x 11'10" (4.46 x 3.63) Feature Fireplace, shelving, double glazed window to rear aspect

Store 2 8'7" x 5'10" (2.64 x 1.8) Shelving, double glazed window to side aspect

Store 3 10'11" x 8'7" (3.34 x 2.64) Feature fireplace, double glazed window to side aspect

Store 4 11'8" x 9'6" (3.57 x 2.9) Shelving, double glazed window to rear aspect

Tenure Freehold

Services Mains water, electricity, drainage

Business Rates Rateable value £8100