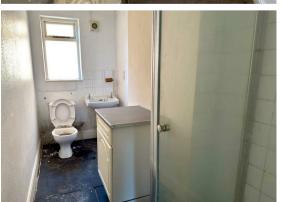

#### Shower Room

Fully tiled shower cubicle, low level WC, pedestal sink, tiled splashbacks, extractor fan.