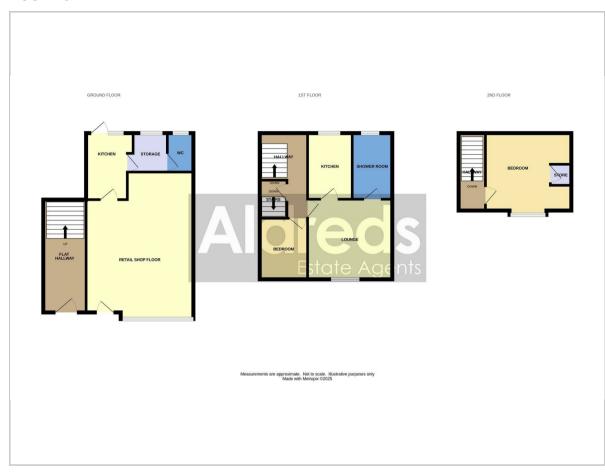

#### Floor Plan

# Main Shop Trading Area 27'5" x 13'6" (8.36 x 4.13)

Laminate flooring, power points, large display window (2.6m).

#### Rear Kitchen Area

Rolltop work surface, stainless steel sink, wall mounted cupboard, door leading to rear garden.

#### Storage Area

Laminate flooring, power points.

#### WC

Laminate flooring, low level WC, wall mounted sink with tiled splashbacks.

#### Maisonette

Private entrance door leading to private entrance hall with stairs rising to the two storey maisonette.

## Galleried Hallway

Stairs rising to second floor.

#### Lounge

13'11" x 11'7" (4.25 x 3.54)

uPVC window, power points, wall mounted electric heater.

#### Kitchen

12'3" x 6'0" (3.74 x 1.84)

A range of fitted kitchen units, stainless steel sink, power points, recess for white goods, rolltop work surfaces.

#### Shower Room

Fully tiled shower cubicle, low level WC, pedestal sink, tiled splashbacks, extractor fan.

### Bedroom 2

8'7" x 6'4" (2.64 x 1.94)

Power points, wall mounted electric heater, uPVC window.

#### Bedroom 1

13'6" x 11'10" (4.14 x 3.61)

Stripped floorboards, fitted storage cupboard, power points.