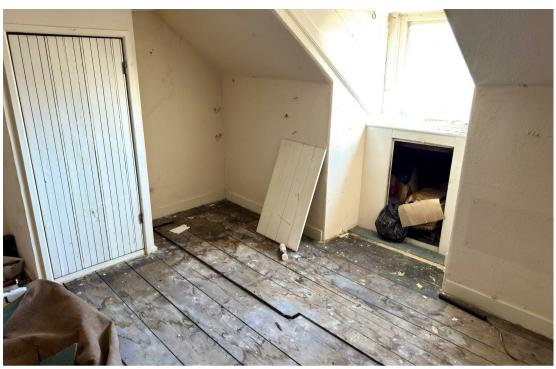

#### Bedroom 1

13'6" x 11'10" (4.14 x 3.61)

Stripped floorboards, fitted storage cupboard, power points.