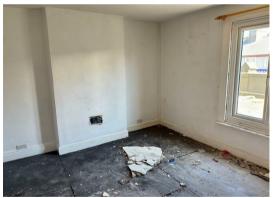

#### Lounge

13'11" x 11'7" (4.25 x 3.54)

uPVC window, power points, wall mounted electric heater.

### Bedroom 2

8'7" x 6'4" (2.64 x 1.94)

Power points, wall mounted electric heater, uPVC window.

#### Bedroom 1

13'6" x 11'10" (4.14 x 3.61)

Stripped floorboards, fitted storage cupboard, power points.