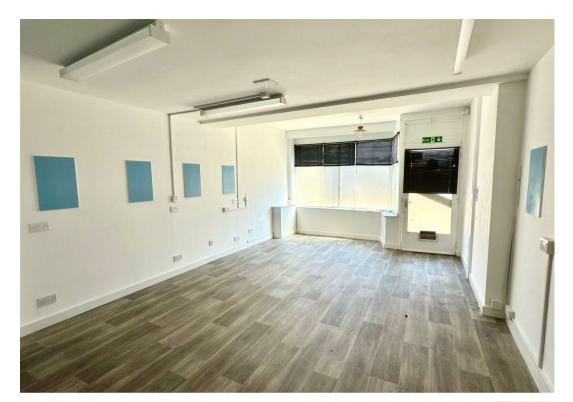

# Main Shop Trading Area 27'5" x 13'6" (8.36 x 4.13)

Laminate flooring, power points, large display window (2.6m).