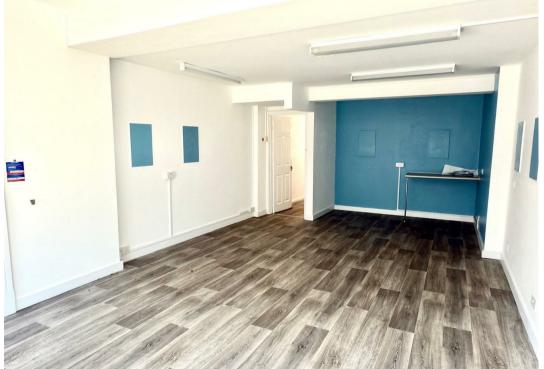

#### Lounge

13'11" x 11'7" (4.25 x 3.54)

uPVC window, power points, wall mounted electric heater.