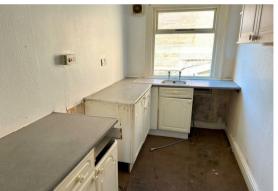

#### Kitchen

12'3" x 6'0" (3.74 x 1.84)

A range of fitted kitchen units, stainless steel sink, power points, recess for white goods, rolltop work surfaces.