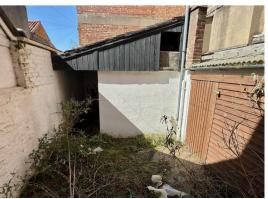

### Outside

Courtyard garden enclosed by high brick walls with brick storage shed.