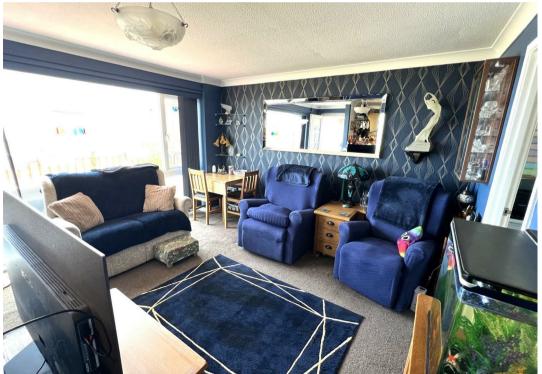

We welcome to the market a fantastic opportunity to purchase a LEASEHOLD holiday chalet Benefitting from being 'front line' with a panoramic sea vista with 3 bedrooms, full uPVC double glazed, uPVC fronted porch with provision and plumbing for a washing machine / tumble dryer / fridge freezer. Offered CHAIN FREE & in good order. Sold part furnished and with its own spacious, gated, wraparound decking area. With open plan living and a kitchen area with standard features and a modern Bathroom with a suite of a panelled bath with shower over, low level W.C, a pedestal wash basin.

OPEN PLAN LIVING AREA 14'11" x 13'1" (4.55 x 4)

OPEN PLAN KITCHEN 7'4" x 5'1" (2.26 x 1.57)

BEDROOM ONE 10'3" x 8'11" (3.13 x 2.72)

BEDROOM TWO 10'3" x 8'5" (3.13 x 2.57)

BEDROOM THREE 10'3" x 5'10" (3.13 x 1.8)