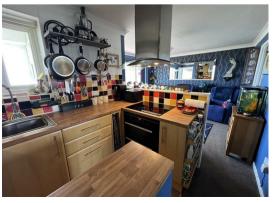

We welcome to the market a fantastic opportunity to purchase a LEASEHOLD holiday chalet Benefitting from being 'front line' with a panoramic sea vista with 3 bedrooms, full uPVC double glazed, uPVC fronted porch with provision and plumbing for a washing machine / tumble dryer / fridge freezer. Offered CHAIN FREE & in good order. Sold part furnished and with its own spacious, gated, wraparound decking area. With open plan living and a kitchen area with standard features and a modern Bathroom with a suite of a panelled bath with shower over, low level W.C, a pedestal wash basin.

OPEN PLAN LIVING AREA 14'11" x 13'1" (4.55 x 4)

OPEN PLAN KITCHEN 7'4" x 5'1" (2.26 x 1.57)

BEDROOM ONE 10'3" x 8'11" (3.13 x 2.72)

BEDROOM TWO 10'3" x 8'5" (3.13 x 2.57)

BEDROOM THREE 10'3" x 5'10" (3.13 x 1.8)