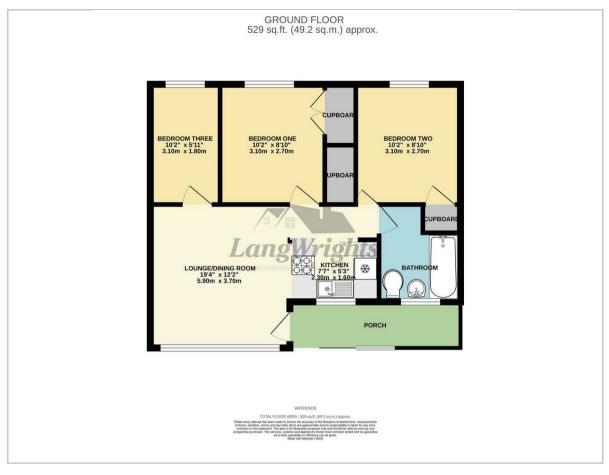

OPEN PLAN LIVING AREA 14'11" x 13'1" (4.55 x 4)

OPEN PLAN KITCHEN 7'4" x 5'1" (2.26 x 1.57)

BEDROOM ONE 10'3" x 8'11" (3.13 x 2.72)

BEDROOM TWO 10'3" x 8'5" (3.13 x 2.57)

BEDROOM THREE 10'3" x 5'10" (3.13 x 1.8)

BATHROOM 6'0" x 6'0" (1.83 x 1.85)

## **OUTSIDE**

Outside features your own gated, large decking area with panoramic sea views that leads onto communal grounds.