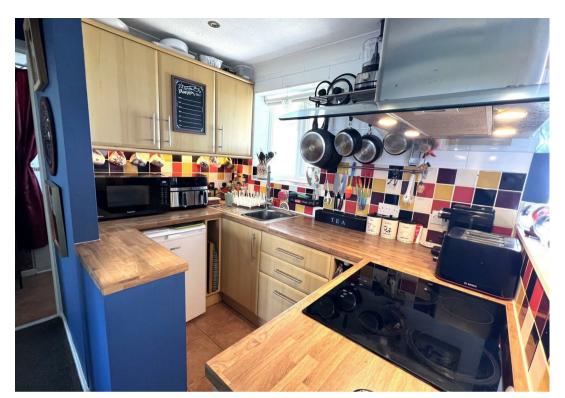

We welcome to the market a fantastic opportunity to purchase a LEASEHOLD holiday chalet Benefitting from being 'front line' with a panoramic sea vista with 3 bedrooms, full uPVC double glazed, uPVC fronted porch with provision and plumbing for a washing machine / tumble dryer / fridge freezer. Offered CHAIN FREE & in good order. Sold part furnished and with its own spacious, gated, wraparound decking area. With open plan living and a kitchen area with standard features and a modern Bathroom with a suite of a panelled bath with shower over, low level W.C, a pedestal wash basin.

OPEN PLAN LIVING AREA 14'11" x 13'1" (4.55 x 4)

OPEN PLAN KITCHEN 7'4" x 5'1" (2.26 x 1.57)

BEDROOM ONE 10'3" x 8'11" (3.13 x 2.72)

BEDROOM TWO 10'3" x 8'5" (3.13 x 2.57)

BEDROOM THREE 10'3" x 5'10" (3.13 x 1.8)