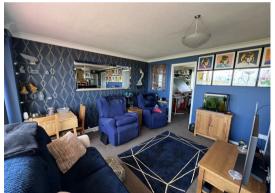

We welcome to the market a fantastic opportunity to purchase a LEASEHOLD holiday chalet Benefitting from being 'front line' with a panoramic sea vista with 3 bedrooms, full uPVC double glazed, uPVC fronted porch with provision and plumbing for a washing machine / tumble dryer / fridge freezer. Offered CHAIN FREE & in good order. Sold part furnished and with its own spacious, gated, wraparound decking area. With open plan living and a kitchen area with standard features and a modern Bathroom with a suite of a panelled bath with shower over, low level W.C, a pedestal wash basin.

OPEN PLAN LIVING AREA 14'11" x 13'1" (4.55 x 4)

OPEN PLAN KITCHEN 7'4" x 5'1" (2.26 x 1.57)

BEDROOM ONE 10'3" x 8'11" (3.13 x 2.72)

BEDROOM TWO 10'3" x 8'5" (3.13 x 2.57)

BEDROOM THREE 10'3" x 5'10" (3.13 x 1.8)