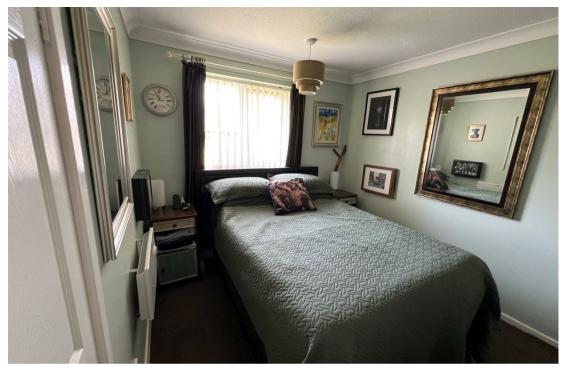

OPEN PLAN LIVING AREA 14'11" x 13'1" (4.55 x 4)

OPEN PLAN KITCHEN 7'4" x 5'1" (2.26 x 1.57)

BEDROOM ONE 10'3" x 8'11" (3.13 x 2.72)

BEDROOM TWO 10'3" x 8'5" (3.13 x 2.57)

BEDROOM THREE 10'3" x 5'10" (3.13 x 1.8)