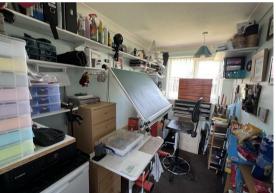

OPEN PLAN LIVING AREA 14'11" x 13'1" (4.55 x 4)

OPEN PLAN KITCHEN 7'4" x 5'1" (2.26 x 1.57)

BEDROOM ONE 10'3" x 8'11" (3.13 x 2.72)

BEDROOM TWO 10'3" x 8'5" (3.13 x 2.57)

BEDROOM THREE 10'3" x 5'10" (3.13 x 1.8)