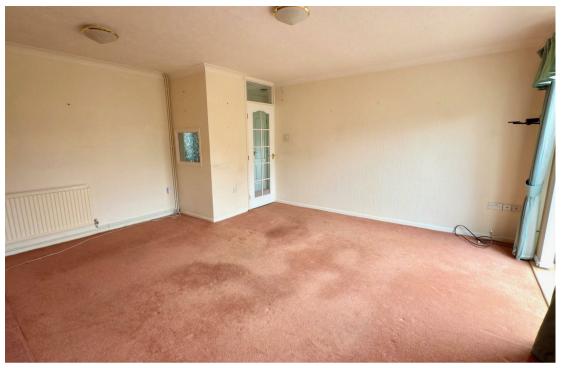

## 13'1" x 14'10" (4.01 x 4.53)

Fitted carpet, power points, T.V point, radiator, Upvc window, Upvc double patio doors leading out to the rear garden.