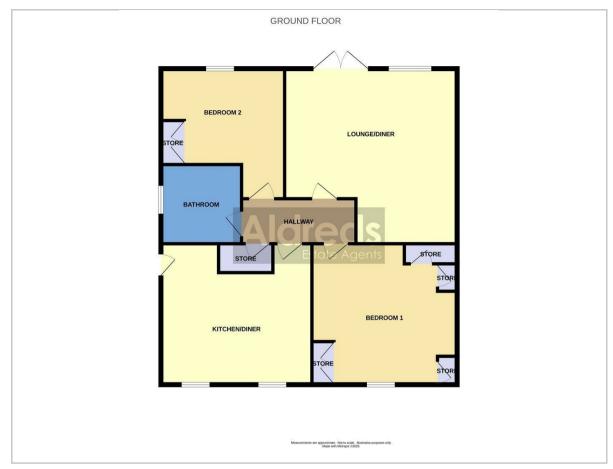

# Floor Plan

# Lounge

## 13'1" x 14'10" (4.01 x 4.53)

Fitted carpet, power points, T.V point, radiator, Upvc window, Upvc double patio doors leading out to the rear garden.

## Inner Hallway

Fitted carpet, coved ceiling, full length storage/airing cupboard.

# Kitchen/Diner 13'2" x 11'5" (4.03 x 3.48)

Ceramic tiled flooring, full range of fitted kitchen units with extended work surfaces, stainless steel sink with single drainer, recess for white goods including plumbing for washing machine, radiator, modern wall mounted condensing gas boiler, double aspect Upvc windows, Upvc door leading to rear garden, eye level double Neff oven with matching four burner gas hob, eye level microwave, space for dining table and chairs.

## Bedroom 1

13'6" x 12'9" (4.13 x 3.91)

Fitted carpet, coved ceiling, power points, radiator, Upvc window, full range of fitted bedroom furniture including wardrobes, drawers and over head storage cupboards.

#### Bedroom 2

13'3" x 8'9" (4.05 x 2.67)

Fitted carpet, coved ceiling, Upvc window, radiator, power points, T.V point.

### Bathroom

Ceramic tiled flooring, white bathroom suite comprising of a shower set over a panel bath, low level W.C, pedestal sink, radiator, fully tiled walls, extractor fan, Upvc window.