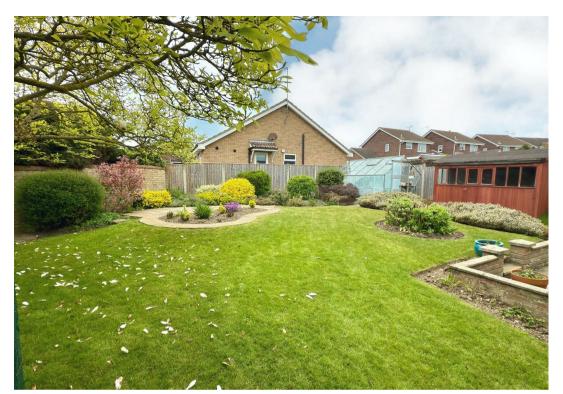

# Outside To The Rear

There is a fully enclosed west facing lawned garden with a range of specimen flowers and shrubs, patio seating area, timber and felt garden shed, greenhouse and to the side of the property there is a further patio garden with footpath leading to the main entrance door which is all enclosed by high fencing and curved brick walls.