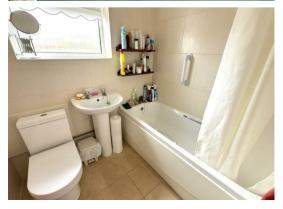

### Bathroom

Ceramic tiled flooring, white bathroom suite comprising of a shower set over a panel bath, low level W.C, pedestal sink, radiator, fully tiled walls, extractor fan, Upvc window.