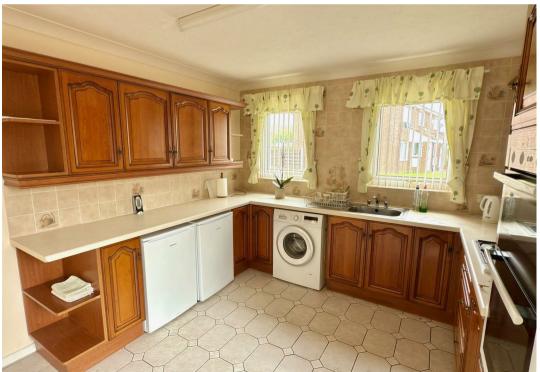

# Kitchen/Diner 13'2" x 11'5" (4.03 x 3.48)

Ceramic tiled flooring, full range of fitted kitchen units with extended work surfaces, stainless steel sink with single drainer, recess for white goods including plumbing for washing machine, radiator, modern wall mounted condensing gas boiler, double aspect Upvc windows, Upvc door leading to rear garden, eye level double Neff oven with matching four burner gas hob, eye level microwave, space for dining table and chairs.