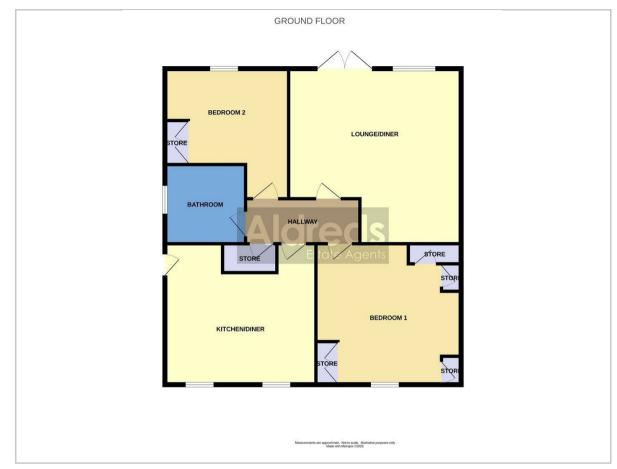

# Floor Plan

## 1 Brook Close

Carlton Colville, Lowestoft, NR33 8DL

Aldreds are delighted to offer this 2 bedroomed detached bungalow situated in this very desirable Carlton Colville location. The property benefits from a corner plot wrap around garden all enclosed by curved brick walls. The spacious living accommodation includes an extended lounge/diner, open plan kitchen/diner, 2 bedrooms, inner hallway and bathroom. Outside to the front there is a lawned garden with long driveway providing ample off road parking which leads to a detached brick weave garage and to the rear there is a fully enclosed lawned garden with sunny rear and side aspects. There are also the benefits of Upvc double glazed windows and doors and gas fired central heating. Being within walking distance of all local amenities including bus routes, supermarket and doctors surgery. Also within a short walk there is Carlton Marshes and Nature Reserve. Properties in this desirable location rarely become available and an early viewing is recommended.

# Lounge

## 13'1" x 14'10" (4.01 x 4.53)

Fitted carpet, power points, T.V point, radiator, Upvc window, Upvc double patio doors leading out to the rear garden.

## Inner Hallway

Fitted carpet, coved ceiling, full length storage/airing cupboard.

# Kitchen/Diner 13'2" x 11'5" (4.03 x 3.48)

Ceramic tiled flooring, full range of fitted kitchen units with extended work surfaces, stainless steel sink with single drainer, recess for white goods including plumbing for washing machine, radiator, modern wall mounted condensing gas boiler, double aspect Upvc windows, Upvc door leading to rear garden, eye level double Neff oven with matching four burner gas hob, eye level microwave, space for dining table and chairs.

## Bedroom 1

13'6" x 12'9" (4.13 x 3.91)

Fitted carpet, coved ceiling, power points, radiator, Upvc window, full range of fitted bedroom furniture including wardrobes, drawers and over head storage cupboards.

#### Bedroom 2

13'3" x 8'9" (4.05 x 2.67)

Fitted carpet, coved ceiling, Upvc window, radiator, power points, T.V point.

## Bathroom

Ceramic tiled flooring, white bathroom suite comprising of a shower set over a panel bath, low level W.C, pedestal sink, radiator, fully tiled walls, extractor fan, Upvc window.