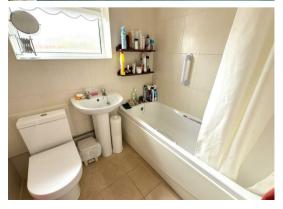

## Bathroom

Ceramic tiled flooring, white bathroom suite comprising of a shower set over a panel bath, low level W.C, pedestal sink, radiator, fully tiled walls, extractor fan, Upvc window.