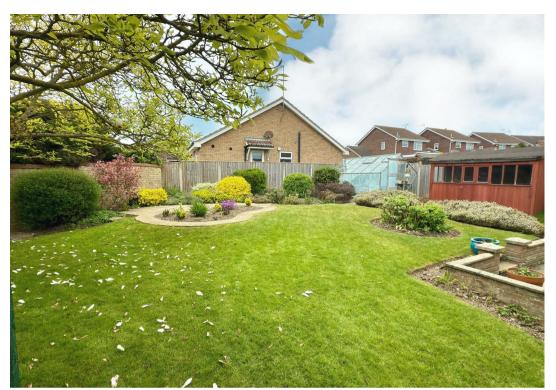

### Outside

# Outside To The Rear

There is a fully enclosed west facing lawned garden with a range of specimen flowers and shrubs, patio seating area, timber and felt garden shed, greenhouse and to the side of the property there is a further patio garden with footpath leading to the main entrance door which is all enclosed by high fencing and curved brick walls.