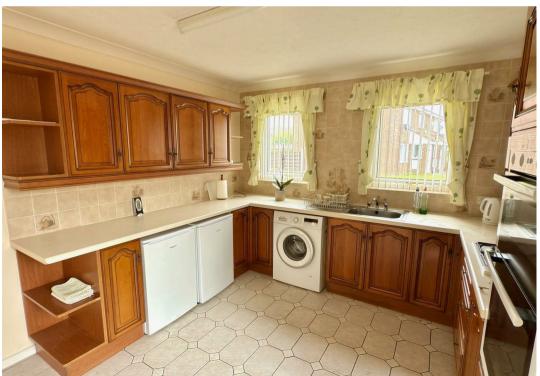

# Kitchen/Diner 13'2" x 11'5" (4.03 x 3.48)

Ceramic tiled flooring, full range of fitted kitchen units with extended work surfaces, stainless steel sink with single drainer, recess for white goods including plumbing for washing machine, radiator, modern wall mounted condensing gas boiler, double aspect Upvc windows, Upvc door leading to rear garden, eye level double Neff oven with matching four burner gas hob, eye level microwave, space for dining table and chairs.