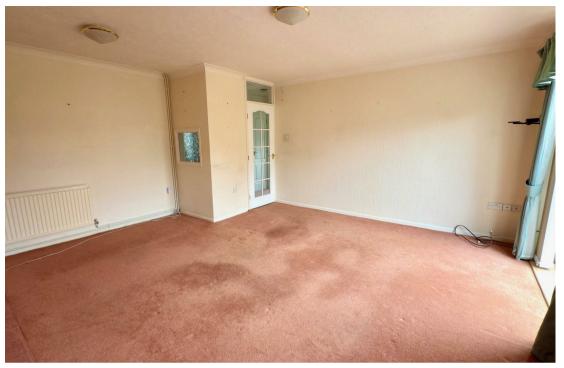

# Lounge

## 13'1" x 14'10" (4.01 x 4.53)

Fitted carpet, power points, T.V point, radiator, Upvc window, Upvc double patio doors leading out to the rear garden.