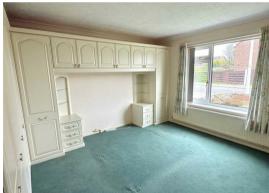

## Bedroom 1

13'6" x 12'9" (4.13 x 3.91)

Fitted carpet, coved ceiling, power points, radiator, Upvc window, full range of fitted bedroom furniture including wardrobes, drawers and over head storage cupboards.