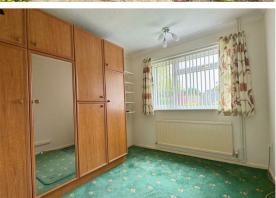

#### Bedroom 2

13'3" x 8'9" (4.05 x 2.67)

Fitted carpet, coved ceiling, Upvc window, radiator, power points, T.V point.