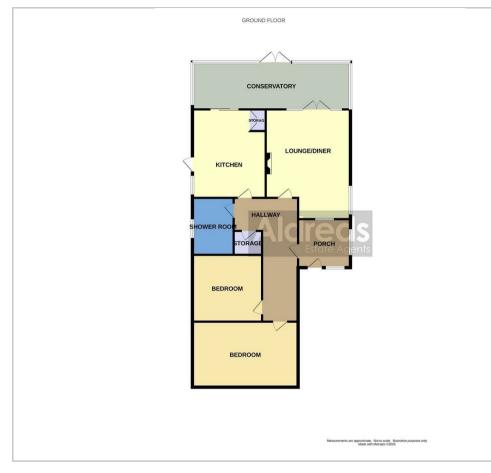

# Floor Plan

# 131 Higher Drive

Oulton Broad, Lowestoft, NR32 3DE

Aldreds are delighted to offer this fully refurbished larger 2 bedroomed detached bungalow situated in this North Oulton Broad location. The current owners have improved the property with no expense spared with quality fixtures and fittings throughout and the electrics have been fully rewired. The spacious accommodation includes a wide entrance porch leading to a l-shaped entrance hall, spacious open plan lounge/diner leading in to a fully heated full length conservatory, newly fitted quality kitchen with all integral appliances included, newly fitted shower room and 2 double bedrooms. To the outside front there is a large driveway providing ample off road parking which leads down to a detached pitched roof garage and to the rear there is a fully enclosed and very private lawned garden. Viewing is strongly recommended to appreciate the quality and presentation of this bungalow and benefits also include gas central heating and Upvc double glazed windows throughout & Within walking distance of all local amenities along with the Broads National Park. \*\*\* NO CHAIN \*\*\*

#### Wide Entrance Porch

Luxury vinyl flooring, large aspect Upvc window, radiator, sealed unit entrance door.

#### Wide L-Shaped Entrance Hall

Luxury vinyl flooring, flat plastered and coved ceiling, inset spot lighting, radiator, full length walk in storage cupboard.

### Lounge/Diner 11'11" x 19'10" (3.65 x 6.06)

Newly fitted carpet, flat plastered and coved ceiling, modern fireplace with inset living flame electric fire, double aspect Upvc windows including Upvc double doors leading to conservatory, ample space for family size dining table and chairs, power points, T.V point, radiator.

#### Full Length Conservatory 9'5" x 20'1" (2.89 x 6.13)

Laminate flooring, poly carbonate roof, large aspect Upvc windows, radiator, power points, double Upvc doors leading out to the rear garden.

## Kitchen 13'6" x 9'5" (4.12 x 2.88)

Luxury vinyl flooring, full range of quality brand new fitted kitchen units with a full range of quality integral appliances including a full length fridge/freezer, dishwasher, double stainless steel oven with matching four burner gas hob, glass splash back, enclosed extraction cooker hood, flat plastered & coved ceiling with inset spot lighting, power points, plumbing for washing machine, stainless steel sink with single drainer, double aspect Upvc windows including Upvc sliding door leading in to the conservatory, Upvc door leading out to the driveway.

#### Shower Room

Luxury vinyl flooring with a brand new quality shower suite including a double width shower cubicle enclosed by sliding glass doors, vanity sink unit, low level W.C, full length heated towel rail, Upvc window.

# Bedroom 1

# 11'5" x 13'11" (3.48 x 4.26)

Newly fitted carpet, flat plastered and coved ceiling, power points, radiator, Upvc bay window.

# Bedroom 2 9'9" x 10'2" (2.99 x 3.10)

Newly fitted carpet, flat plastered ceiling, power points, radiator, Upvc window.