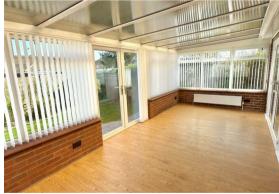

#### Full Length Conservatory 9'5" x 20'1" (2.89 x 6.13)

Laminate flooring, poly carbonate roof, large aspect Upvc windows, radiator, power points, double Upvc doors leading out to the rear garden.