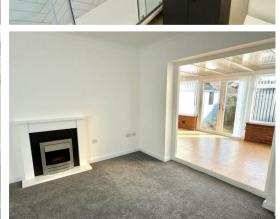

### Lounge/Diner 11'11" x 19'10" (3.65 x 6.06)

Newly fitted carpet, flat plastered and coved ceiling, modern fireplace with inset living flame electric fire, double aspect Upvc windows including Upvc double doors leading to conservatory, ample space for family size dining table and chairs, power points, T.V point, radiator.

#### Full Length Conservatory 9'5" x 20'1" (2.89 x 6.13)

Laminate flooring, poly carbonate roof, large aspect Upvc windows, radiator, power points, double Upvc doors leading out to the rear garden.