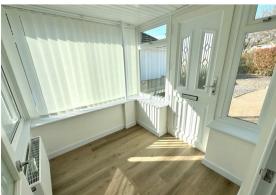

#### Wide Entrance Porch

Luxury vinyl flooring, large aspect Upvc window, radiator, sealed unit entrance door.

#### Full Length Conservatory 9'5" x 20'1" (2.89 x 6.13)

Laminate flooring, poly carbonate roof, large aspect Upvc windows, radiator, power points, double Upvc doors leading out to the rear garden.