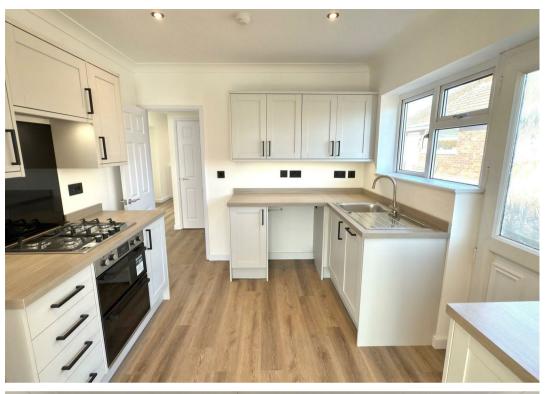

## Kitchen 13'6" x 9'5" (4.12 x 2.88)

Luxury vinyl flooring, full range of quality brand new fitted kitchen units with a full range of quality integral appliances including a full length fridge/freezer, dishwasher, double stainless steel oven with matching four burner gas hob, glass splash back, enclosed extraction cooker hood, flat plastered & coved ceiling with inset spot lighting, power points, plumbing for washing machine, stainless steel sink with single drainer, double aspect Upvc windows including Upvc sliding door leading in to the conservatory, Upvc door leading out to the driveway.