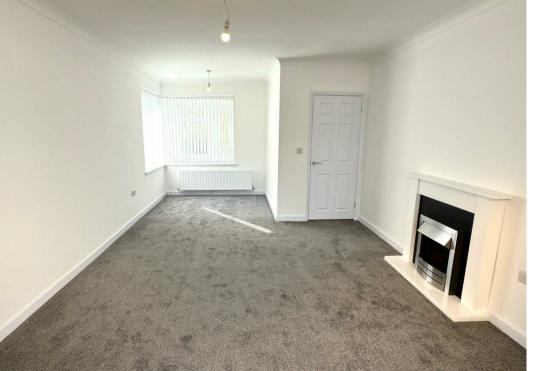

### Lounge/Diner 11'11" x 19'10" (3.65 x 6.06)

Newly fitted carpet, flat plastered and coved ceiling, modern fireplace with inset living flame electric fire, double aspect Upvc windows including Upvc double doors leading to conservatory, ample space for family size dining table and chairs, power points, T.V point, radiator.