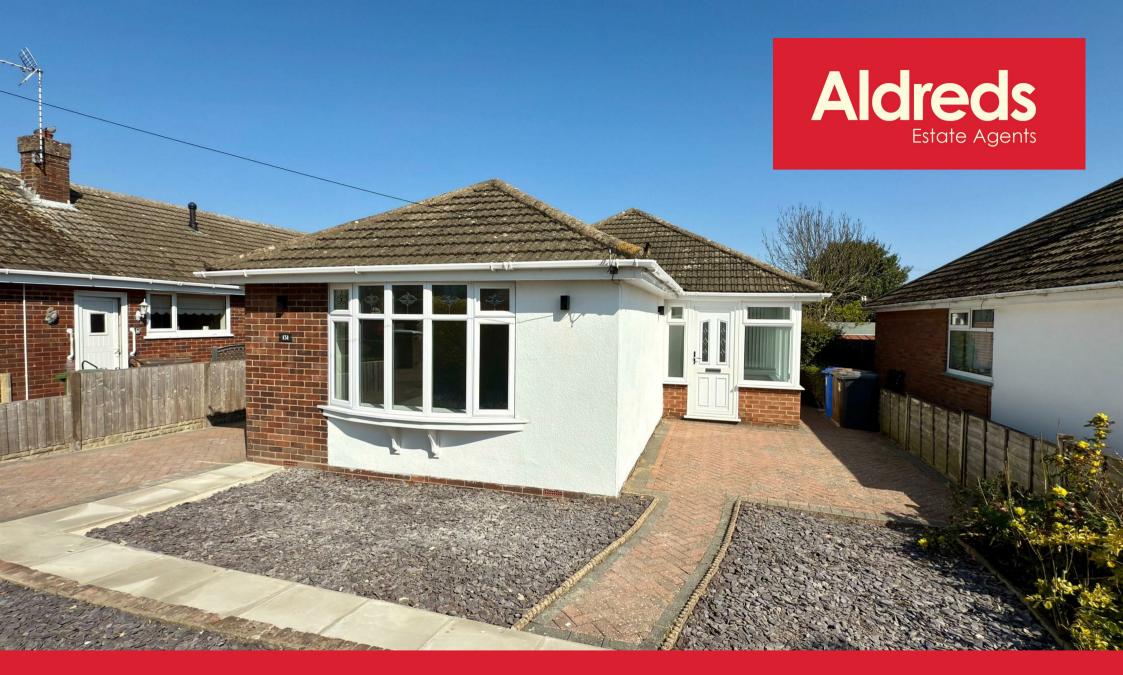

131 Higher Drive Oulton Broad, Lowestoft, NR32 3DE Asking Price £280,000

# 131 Higher Drive

Oulton Broad, Lowestoft, NR32 3DE

Aldreds are delighted to offer this fully refurbished larger 2 bedroomed detached bungalow situated in this North Oulton Broad location. The current owners have improved the property with no expense spared with quality fixtures and fittings throughout and the electrics have been fully rewired. The spacious accommodation includes a wide entrance porch leading to a l-shaped entrance hall, spacious open plan lounge/diner leading in to a fully heated full length conservatory, newly fitted quality kitchen with all integral appliances included, newly fitted shower room and 2 double bedrooms. To the outside front there is a large driveway providing ample off road parking which leads down to a detached pitched roof garage and to the rear there is a fully enclosed and very private lawned garden. Viewing is strongly recommended to appreciate the quality and presentation of this bungalow and benefits also include gas central heating and Upvc double glazed windows throughout & Within walking distance of all local amenities along with the Broads National Park. \*\*\* NO CHAIN \*\*\*

## Outside To The Front

There is a beautifully presented garden which is laid to ornamental slate, range of shrub borders, long brick weave driveway providing ample off road parking for a variety of vehicles with a footpath leading to front door. The driveway does lead down to a detached pitched roof garage.