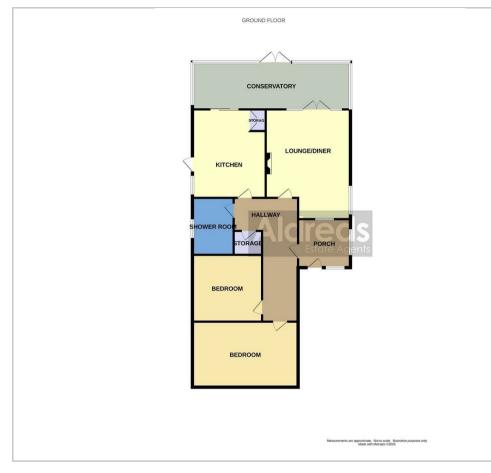

# Floor Plan

#### Wide Entrance Porch

Luxury vinyl flooring, large aspect Upvc window, radiator, sealed unit entrance door.

#### Wide L-Shaped Entrance Hall

Luxury vinyl flooring, flat plastered and coved ceiling, inset spot lighting, radiator, full length walk in storage cupboard.

### Lounge/Diner 11'11" x 19'10" (3.65 x 6.06)

Newly fitted carpet, flat plastered and coved ceiling, modern fireplace with inset living flame electric fire, double aspect Upvc windows including Upvc double doors leading to conservatory, ample space for family size dining table and chairs, power points, T.V point, radiator.

#### Full Length Conservatory 9'5" x 20'1" (2.89 x 6.13)

Laminate flooring, poly carbonate roof, large aspect Upvc windows, radiator, power points, double Upvc doors leading out to the rear garden.

## Kitchen 13'6" x 9'5" (4.12 x 2.88)

Luxury vinyl flooring, full range of quality brand new fitted kitchen units with a full range of quality integral appliances including a full length fridge/freezer, dishwasher, double stainless steel oven with matching four burner gas hob, glass splash back, enclosed extraction cooker hood, flat plastered & coved ceiling with inset spot lighting, power points, plumbing for washing machine, stainless steel sink with single drainer, double aspect Upvc windows including Upvc sliding door leading in to the conservatory, Upvc door leading out to the driveway.

#### Shower Room

Luxury vinyl flooring with a brand new quality shower suite including a double width shower cubicle enclosed by sliding glass doors, vanity sink unit, low level W.C, full length heated towel rail, Upvc window.

# Bedroom 1

# 11'5" x 13'11" (3.48 x 4.26)

Newly fitted carpet, flat plastered and coved ceiling, power points, radiator, Upvc bay window.

# Bedroom 2 9'9" x 10'2" (2.99 x 3.10)

Newly fitted carpet, flat plastered ceiling, power points, radiator, Upvc window.