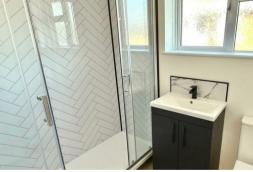

#### Shower Room

Luxury vinyl flooring with a brand new quality shower suite including a double width shower cubicle enclosed by sliding glass doors, vanity sink unit, low level W.C, full length heated towel rail, Upvc window.