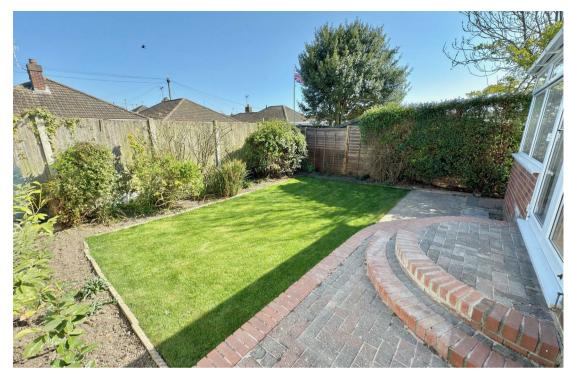

## Outside To the Rear

There is a beautifully presented enclosed lawned garden with a very private rear and side aspect, brick weave patio seating area, full range of flower and shrub borders.