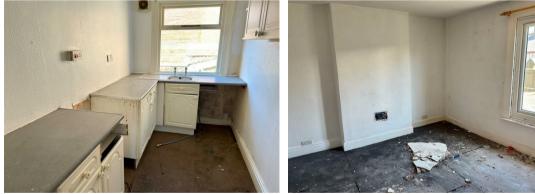

#### Rear Kitchen Area

Rolltop work surface, stainless steel sink, wall mounted cupboard, door leading to rear garden.

Storage Area Laminate flooring, power points.

Laninaro nooning, p

WC

Laminate flooring, low level WC, wall mounted sink with tiled splashbacks.

## 12'3" x 6'0" (3.74 x 1.84)

A range of fitted kitchen units, stainless steel sink, power points, recess for white goods, rolltop work surfaces.