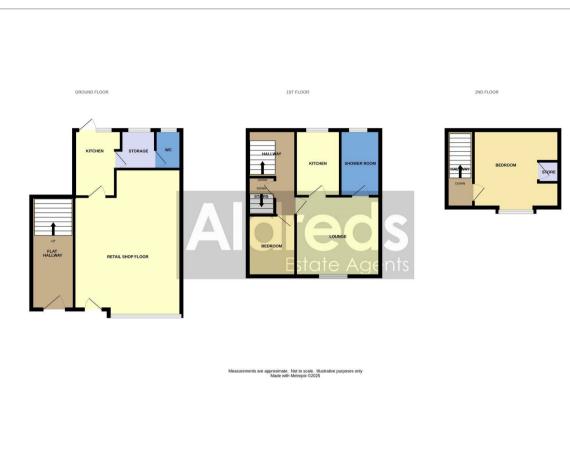

isonette

Private entrance door leading to private entrance hall with stairs rising to the two storey maisonette.

#### Galleried Hallway

Stairs rising to second floor.













## Lounge 13'11" x 11'7" (4.25 x 3.54)

uPVC window, power points, wall mounted electric heater.

### Kitchen

## 12'3" x 6'0" (3.74 x 1.84)

A range of fitted kitchen units, stainless steel sink, power points, recess for white goods, rolltop work surfaces.

### Shower Room

Fully tiled shower cubicle, low level WC, pedestal sink, tiled splashbacks, extractor fan.

Bedroom 2 8'7" x 6'4" (2.64 x 1.94) Power points, wall mounted electric heater, uPVC window.

Second Floor Landing Fitted carpet.

Bedroom 1 13'6" x 11'10" (4.14 x 3.61) Stripped floorboards, fitted storage cupboard, power points.

#### Floor Plan



## Viewing

Please contact our Aldreds Lowestoft Office on 01502 565432

if you wish to arrange a viewing appointment for this property or require further information.

#### Disclaimer

These particulars are issued on an understanding that all negotiations shall be conducted through Messrs. Aldreds. Please note: Messrs. Aldreds for themselves and for the vendors or lessors of this property whose agents they are given notice that: 1. Particulars are set out as a general outline only for guidance of intending purchasers or lesses, and do not constitute part of, an offer or contract. 2. All descriptions, dimensions, references to condition and necessary permissions for use and occupation, and other details are given without responsibility and any intending purchasers or tenants should not r