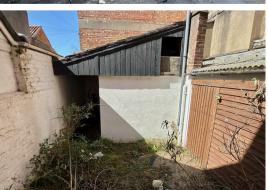

#### Outside

Courtyard garden enclosed by high brick walls with brick storage shed.