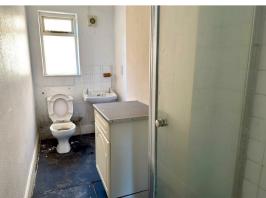

### Shower Room

Fully tiled shower cubicle, low level WC, pedestal sink, tiled splashbacks, extractor fan.

Bedroom 2 8'7" x 6'4" (2.64 x 1.94) Power points, wall mounted electric heater, uPVC window.

Second Floor Landing Fitted carpet.