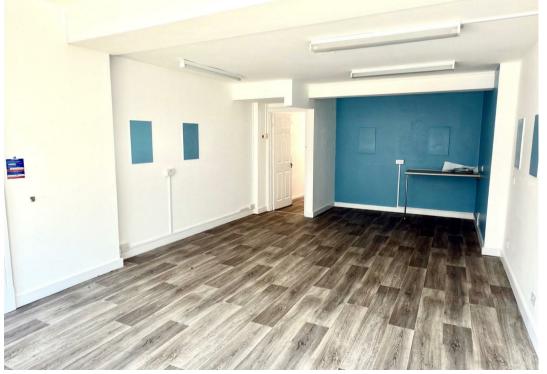

## Lounge 13'11" x 11'7" (4.25 x 3.54)

uPVC window, power points, wall mounted electric heater.