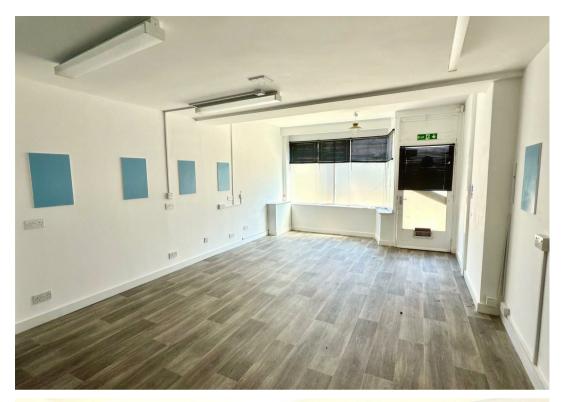

## Main Shop Trading Area

27'5" x 13'6" (8.36 x 4.13) Laminate flooring, power points, large display window (2.6m).