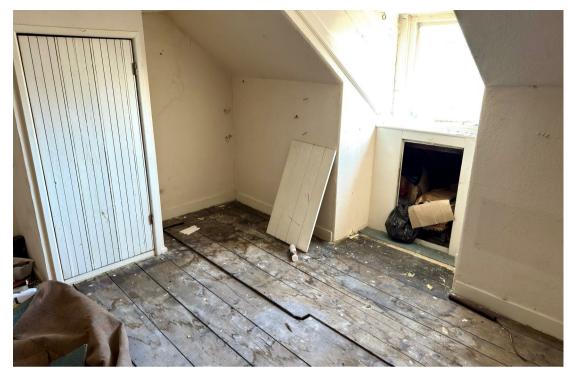

Bedroom 1 13'6" x 11'10" (4.14 x 3.61) Stripped floorboards, fitted storage cupboard, power points.