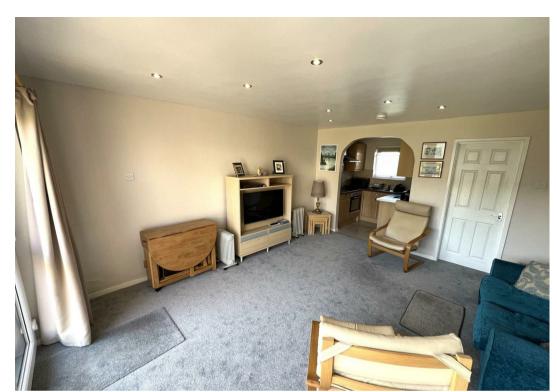

### 68, Waterside Park The Street

Corton, NR32 5HS

This 'Turn Key', well presented, holiday villa benefits from being sold FURNISHED with a 44 year lease, on a very well maintained holiday Park. The villa comprises open plan living with the kitchen area featuring integrated appliances, a modern bathroom with a 3 piece suite. While the first floor offers 2 double bedrooms and a good single. Cupboards, storage options and a balcony off the main bedroom to enjoy elevated peace and tranquillity. Outside offers a spacious gated, decking area to enjoy summer dining and socialising.

LOUNGE / DINER 15'8" x 14'5" (4.8m x 4.4m)

KITCHEN 5'10" x 6'10" (1.8m x 2.1m)

BATHROOM 5'10" x 7'6" (1.8m x 2.3m)

BEDROOM ONE 11'1" x 9'2" (3.4m x 2.8m)

BEDROOM TWO 9'10" x 8'2" (3.0m x 2.5m)

BEDROOM THREE 6'10" x 6'2" (2.1m x 1.9m)