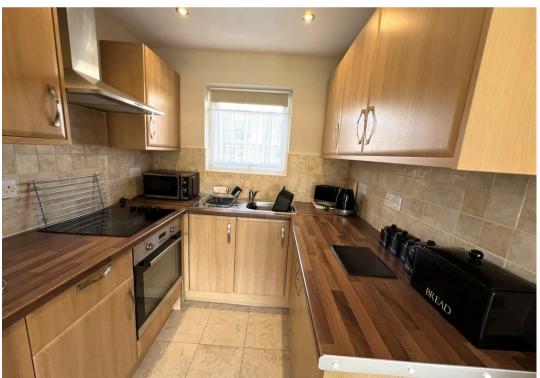

### 68, Waterside Park The Street

Corton, NR32 5HS

This 'Turn Key', well presented, holiday villa benefits from being sold FURNISHED with a 44 year lease, on a very well maintained holiday Park. The villa comprises open plan living with the kitchen area featuring integrated appliances, a modern bathroom with a 3 piece suite. While the first floor offers 2 double bedrooms and a good single. Cupboards, storage options and a balcony off the main bedroom to enjoy elevated peace and tranquillity. Outside offers a spacious gated, decking area to enjoy summer dining and socialising.

LOUNGE / DINER 15'8" x 14'5" (4.8m x 4.4m)

KITCHEN 5'10" x 6'10" (1.8m x 2.1m)

BATHROOM 5'10" x 7'6" (1.8m x 2.3m)

BEDROOM ONE 11'1" x 9'2" (3.4m x 2.8m)

BEDROOM TWO 9'10" x 8'2" (3.0m x 2.5m)

BEDROOM THREE 6'10" x 6'2" (2.1m x 1.9m)