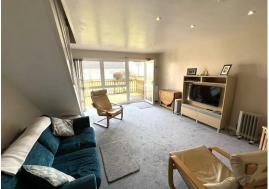

### 68, Waterside Park The Street

Corton, NR32 5HS

This 'Turn Key', well presented, holiday villa benefits from being sold FURNISHED with a 44 year lease, on a very well maintained holiday Park. The villa comprises open plan living with the kitchen area featuring integrated appliances, a modern bathroom with a 3 piece suite. While the first floor offers 2 double bedrooms and a good single. Cupboards, storage options and a balcony off the main bedroom to enjoy elevated peace and tranquillity. Outside offers a spacious gated, decking area to enjoy summer dining and socialising.

LOUNGE / DINER 15'8" x 14'5" (4.8m x 4.4m)

KITCHEN 5'10" x 6'10" (1.8m x 2.1m)

BATHROOM 5'10" x 7'6" (1.8m x 2.3m)

BEDROOM ONE 11'1" x 9'2" (3.4m x 2.8m)

BEDROOM TWO 9'10" x 8'2" (3.0m x 2.5m)

BEDROOM THREE 6'10" x 6'2" (2.1m x 1.9m)