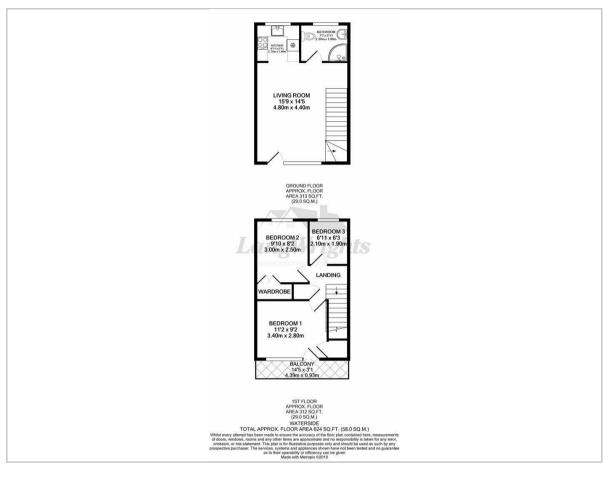

LOUNGE / DINER 15'8" x 14'5" (4.8m x 4.4m)

KITCHEN 5'10" x 6'10" (1.8m x 2.1m)

BATHROOM 5'10" x 7'6" (1.8m x 2.3m)

BEDROOM ONE 11'1" x 9'2" (3.4m x 2.8m)

BEDROOM TWO 9'10" x 8'2" (3.0m x 2.5m)

BEDROOM THREE 6'10" x 6'2" (2.1m x 1.9m)