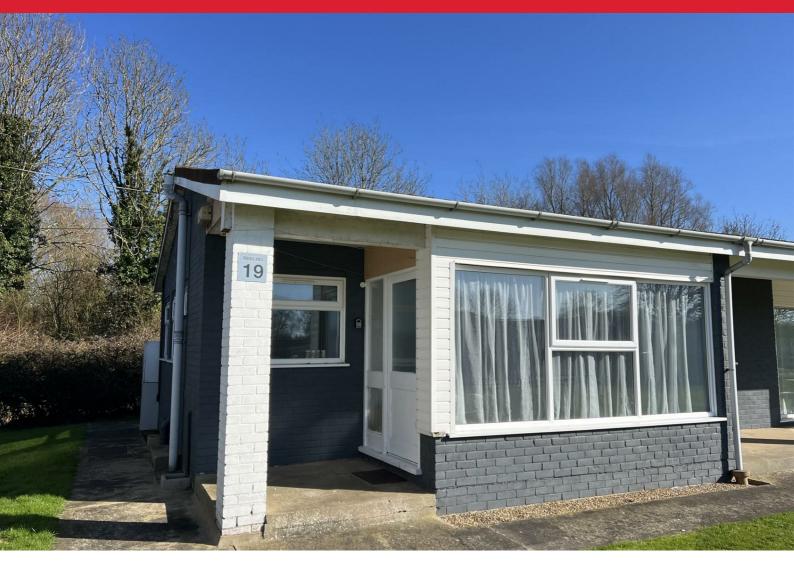

# 19 Broadlands Holiday Park, Marsh Road Oulton Broad, Lowestoft, NR33 9JY

£40,000

FANCY OWNING YOUR OWN HOLIDAY HOME BY THE NORFOLK BROADS? HERE WE OFFER A 'WEST FACING', CHAIN FREE, TWO BEDROOM HOLIDAY CHALET WITH 12 MONTHS OF THE YEAR HOLIDAY USE & A 116 YEAR LEASE.

Situated on a well maintained Parkland Marina, in Oulton Broad. This chalet benefits from being WEST facing and close to the Marina, in addition is an onsite indoor heated swimming pool (for a small fee). The Quayside restaurant / bar overlooking the Broads Marina and the Norfolk Broads, is open all year round for your usage. The property comprises of two bedrooms, a Kitchen featuring a freestanding electric cooker and an under counter fridge, the spacious living area can accommodate two 2 seater a sofas, dining table and 4 chairs. The bathroom comprises a suite of a hand basin, W.C and bath with an electric shower over. Offered on a 116 year lease and 12 months of the year holiday home usage.