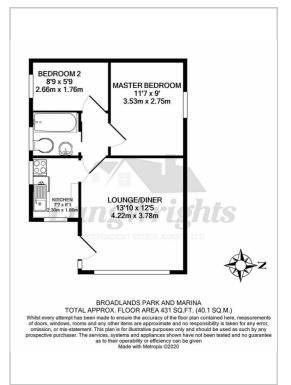

LOUNGE / DINER 12' 1" x 13' 3" (3.70m x 4.04m)

KITCHEN 7' 6" x 6' 4" (2.29m x 1.95m)

MASTER BEDROOM 9' 2" x 11' 1" (2.80m x 3.40m)

BEDROOM 2 8' 8" x 5' 8" (2.65m x 1.73m)

BATHROOM 5' 8" x 5' 4" (1.75m x 1.64m)

### Floor Plans