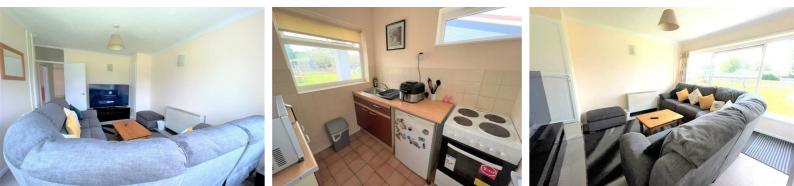

Situated on a well maintained Parkland Marina, in Oulton Broad. This chalet benefits from being WEST facing and close to the Marina, in addition is an onsite indoor heated swimming pool (for a small fee). The Quayside restaurant / bar overlooking the Broads Marina and the Norfolk Broads, is open all year round for your usage. The property comprises of two bedrooms, a Kitchen featuring a freestanding electric cooker and an under counter fridge, the spacious living area can accommodate two 2 seater a sofas, dining table and 4 chairs. The bathroom comprises a suite of a hand basin, W.C and bath with an electric shower over. Offered on a 116 year lease and 12 months of the year holiday home usage.

LOUNGE / DINER 12' 1" x 13' 3" (3.70m x 4.04m)

KITCHEN 7' 6" x 6' 4" (2.29m x 1.95m)

MASTER BEDROOM 9' 2" x 11' 1" (2.80m x 3.40m)

BEDROOM 2 8' 8" x 5' 8" (2.65m x 1.73m)

BATHROOM 5' 8" x 5' 4" (1.75m x 1.64m)