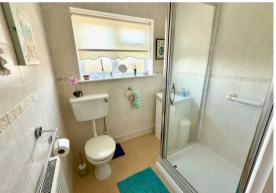

#### **Shower Room**

Vinyl flooring, modern shower suite comprising of a fully tiled shower cubicle enclosed by glass screen door, vanity sink unit, low level WC, fully tiled walls, uPVC window, radiator with towel rail.