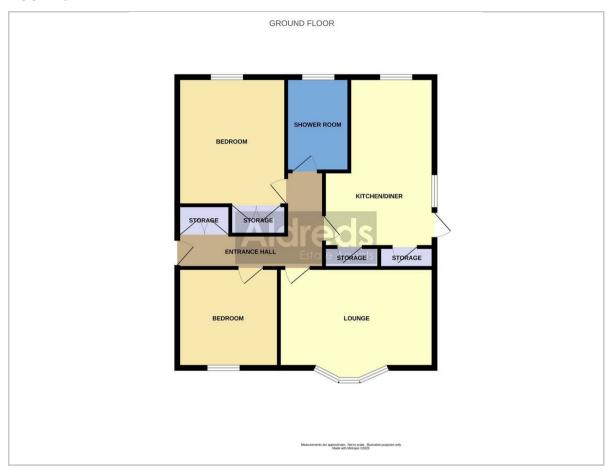

#### Floor Plan

#### 'L' Shaped Entrance Hall

Fitted carpet, coved ceiling, uPVC entrance door, radiator, double width full length cloaks cupboard.

# Lounge

11'0" x 14'0" (3.36 x 4.28)

Fitted carpet, coved ceiling, uPVC bay window, wall mounted living flame fire, radiator, power points, tv point.

### Kitchen/Diner 12'0" x 14'2" (3.67 x 4.34)

Tile effect vinyl flooring, a full range of recently installed kitchen units with extended work surfaces, double composite sink with single drainer, extended breakfast bar, recess for white goods including plumbing for washing machine, two double width full length cupboard/pantry cupboards, radiator, double aspect uPVC windows, uPVC door leading to rear garden, spotlighting, ample space for family size dining table and chairs.

#### **Shower Room**

Vinyl flooring, modern shower suite comprising of a fully tiled shower cubicle enclosed by glass screen door, vanity sink unit, low level WC, fully tiled walls, uPVC window, radiator with towel rail.

### Bedroom 1 9'1" x 10'5" (2.77 x 3.20)

Fitted carpet, uPVC window, radiator, power points, double fitted wardrobe.

## Bedroom 2 9'9" x 8'10" (2.98 x 2.70)

Laminate flooring, uPVC window, radiator, power points, coved ceiling.

#### Outside

To the front of the property there is a beautifully presented lawned garden with shrub borders, concrete driveway providing ample off road parking for a variety of vehicles which leads to a brick built garage with up and over door, power points and lighting (recently installed fiberglass roof). To the rear there is a beautifully presented lawned garden with large patio seating area, a range of flower and shrub borders, timber pergola leading to a further rear patio seating area. The garden is West facing and non overlooked rear and side aspects, side access leading to driveway.