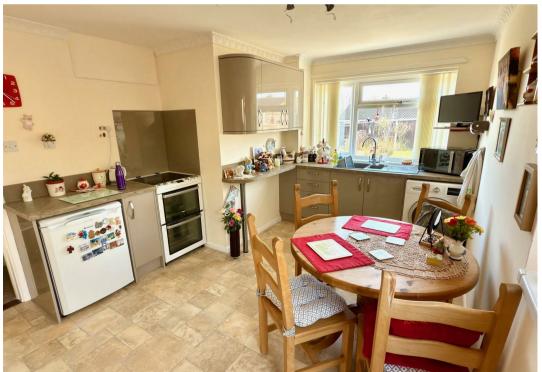

### Kitchen/Diner 12'0" x 14'2" (3.67 x 4.34)

Tile effect vinyl flooring, a full range of recently installed kitchen units with extended work surfaces, double composite sink with single drainer, extended breakfast bar, recess for white goods including plumbing for washing machine, two double width full length cupboard/pantry cupboards, radiator, double aspect uPVC windows, uPVC door leading to rear garden, spotlighting, ample space for family size dining table and chairs.