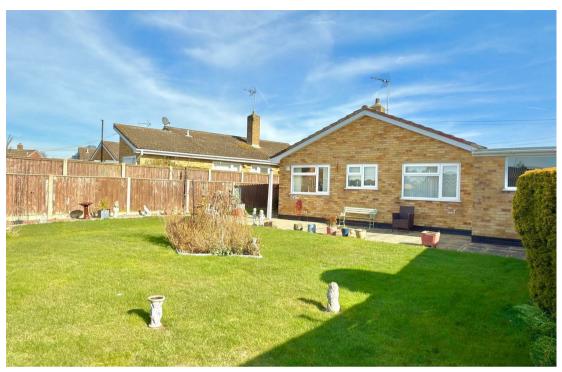

#### Outside

To the front of the property there is a beautifully presented lawned garden with shrub borders, concrete driveway providing ample off road parking for a variety of vehicles which leads to a brick built garage with up and over door, power points and lighting (recently installed fiberglass roof). To the rear there is a beautifully presented lawned garden with large patio seating area, a range of flower and shrub borders, timber pergola leading to a further rear patio seating area. The garden is West facing and non overlooked rear and side aspects, side access leading to driveway.