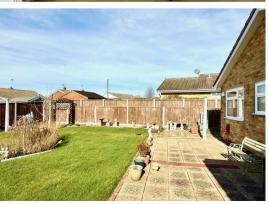

#### Outside

To the front of the property there is a beautifully presented lawned garden with shrub borders, concrete driveway providing ample off road parking for a variety of vehicles which leads to a brick built garage with up and over door, power points and lighting (recently installed fiberglass roof). To the rear there is a beautifully presented lawned garden with large patio seating area, a range of flower and shrub borders, timber pergola leading to a further rear patio seating area. The garden is West facing and non overlooked rear and side aspects, side access leading to driveway.