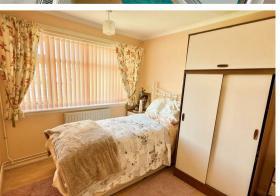

### Bedroom 1 9'1" x 10'5" (2.77 x 3.20)

Fitted carpet, uPVC window, radiator, power points, double fitted wardrobe.

## Bedroom 2 9'9" x 8'10" (2.98 x 2.70)

Laminate flooring, uPVC window, radiator, power points, coved ceiling.