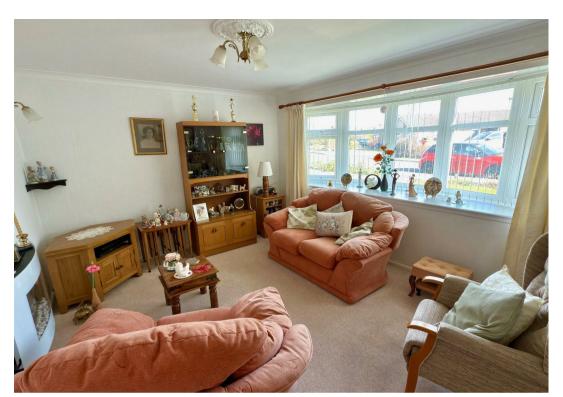

# Lounge

11'0" x 14'0" (3.36 x 4.28)

Fitted carpet, coved ceiling, uPVC bay window, wall mounted living flame fire, radiator, power points, tv point.