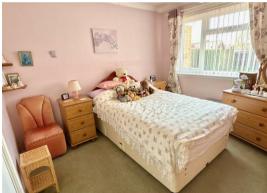

### Bedroom 1 9'1" x 10'5" (2.77 x 3.20)

Fitted carpet, uPVC window, radiator, power points, double fitted wardrobe.

## Bedroom 2 9'9" x 8'10" (2.98 x 2.70)

Laminate flooring, uPVC window, radiator, power points, coved ceiling.