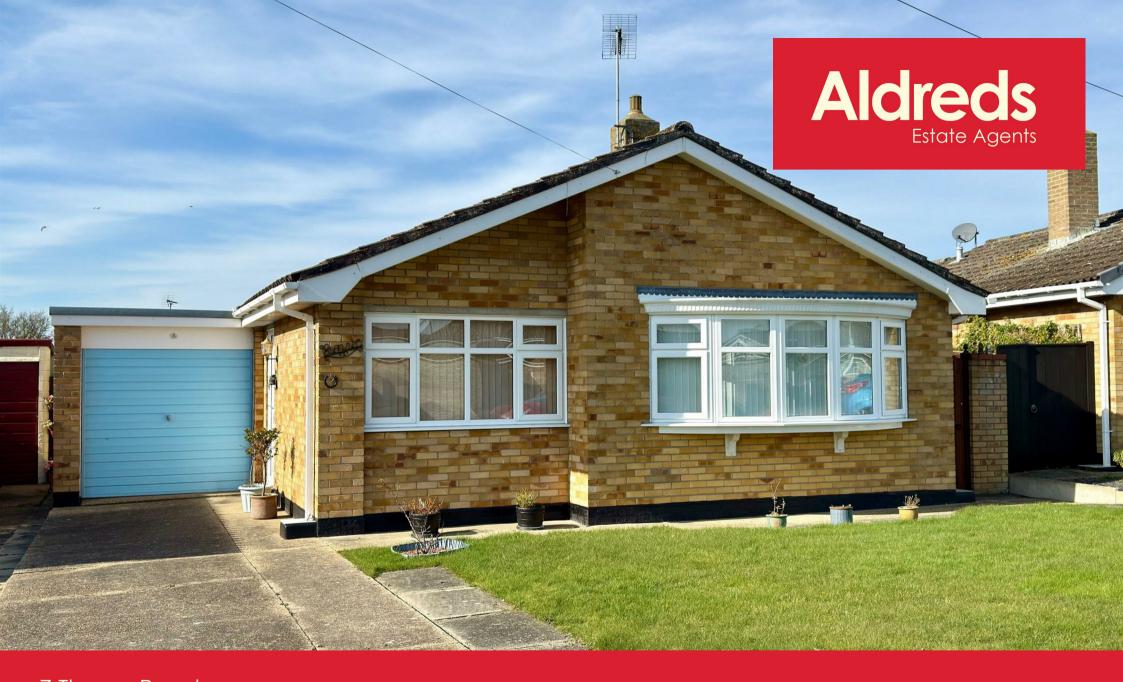

7 Thurne Road
Oulton Broad, Lowestoft, NR33 9DT
Asking Price £250,000

#### 7 Thurne Road

Lowestoft, NR33 9DT

Aldreds are delighted to offer this very well presented detached bungalow in this very desirable South Oulton Broad location situated just off Broadwaters Avenue. The bungalow benefits from a recently fitted open plan kitchen/diner, a modern shower room along with gas central heating fired by a recently installed gas combination boiler. Outside to the front there is a beautifully presented lawned area with long driveway leading to a brick built garage. To the rear, there is a fully enclosed West facing garden with a non overlooked side and rear aspect all enclosed by modern high fencing. Within walking distance there are all local amenities including shops and bus routes. The property is also located in close proximity to Oulton Broad National Park and the South Lowestoft and Pakefield beaches. Set at a realistic asking price, early viewing is strongly recommended. NO CHAIN.

#### Outside

To the front of the property there is a beautifully presented lawned garden with shrub borders, concrete driveway providing ample off road parking for a variety of vehicles which leads to a brick built garage with up and over door, power points and lighting (recently installed fiberglass roof). To the rear there is a beautifully presented lawned garden with large patio seating area, a range of flower and shrub borders, timber pergola leading to a further rear patio seating area. The garden is West facing and non overlooked rear and side aspects, side access leading to driveway.