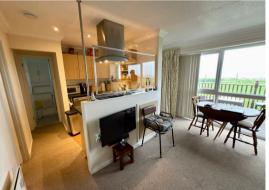

#### Kitchen 8'2" x 7'7" (2.50 x 2.33)

Vinyl flooring, range of fitted kitchen units, roll top work surfaces, stainless steel sink with single drainer, tiled splash backs, recess for white goods including dishwasher & fridge, built in electric oven with matching ceramic hob, stainless steel extraction cooker hood, & power points.

# Lounge/Dining Area 13'5" x 12'0" (4.1 x 3.66)

Fitted carpet, large aspect Upvc window with sea views, electric wall mounted heater, power points, T.V point, coved ceiling, opening leading to the open plan kitchen.