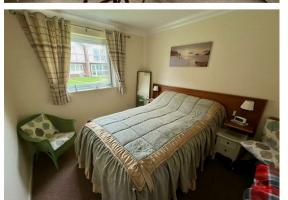

# Bedroom 1 10'7" x 8'10" (3.24 x 2.71)

Fitted carpet, Upvc window, power points, coved ceiling, double fitted wardrobe, further full length fitted storage cupboard.

#### Bedroom 2

10'7" x 8'9" (3.24 x 2.67)

Fitted carpet, coved ceiling, power points, wall mounted electric heater, Upvc window, double fitted wardrobe.