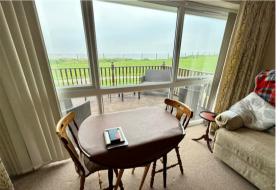

# Lounge/Dining Area 13'5" x 12'0" (4.1 x 3.66)

Fitted carpet, large aspect Upvc window with sea views, electric wall mounted heater, power points, T.V point, coved ceiling, opening leading to the open plan kitchen.

#### Outside

There is a timber verandah which provides panoramic sea views and has ample space for bistro style dining table and chairs.