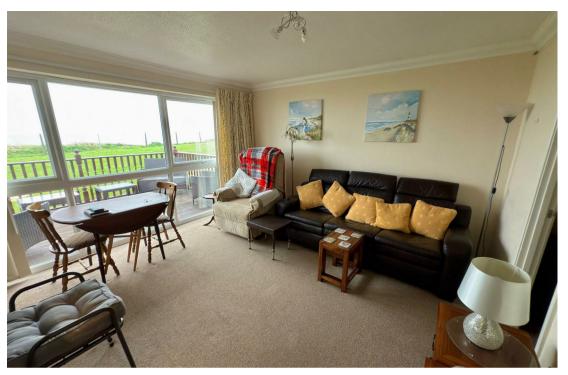

# Lounge/Dining Area 13'5" x 12'0" (4.1 x 3.66)

Fitted carpet, large aspect Upvc window with sea views, electric wall mounted heater, power points, T.V point, coved ceiling, opening leading to the open plan kitchen.