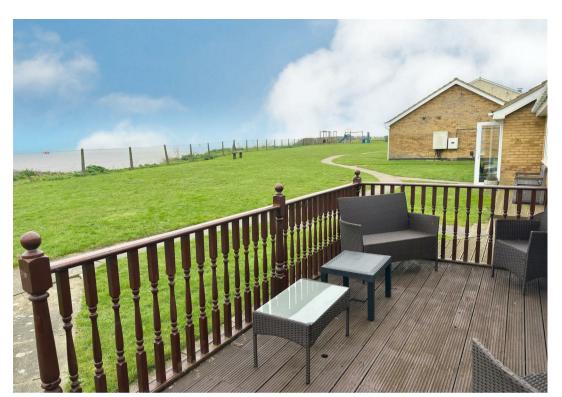

#### Outside

There is a timber verandah which provides panoramic sea views and has ample space for bistro style dining table and chairs.