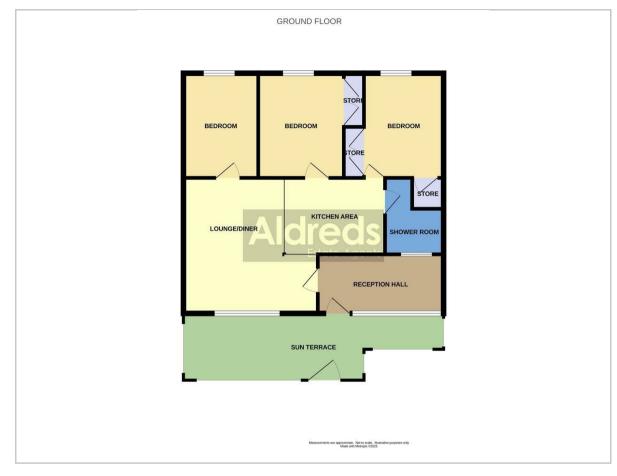

### Floor Plan

#### 117 Waterside Park

Corton, Lowestoft, NR32 5HS

Aldreds are delighted to offer this 3 bedroomed bungalow which offers direct sea views and is situated on the front of Waterside Park overlooking Corton beach, cliffs and sea. Waterside Park offers a range of holiday homes with 12 months usage and is situated in the very popular Corton village giving easy access to Lowestoft and Great Yarmouth. The accommodation includes an entrance porch/utility room, spacious lounge/diner with large aspect windows overlooking the sea. Open plan kitchen, 3 bedrooms and a shower room. The park offers a good range of facilities including a on site restaurant and entertainments room, along with a covered indoor heated swimming pool. Early viewing is strongly recommended as these beach front properties rarely become available.

#### Entrance Porch/Utility Area

Timber effect vinyl flooring, large aspect Upvc windows with sea views, recess for white goods, Upvc door leading out to timber veranda.

# Lounge/Dining Area 13'5" x 12'0" (4.1 x 3.66)

Fitted carpet, large aspect Upvc window with sea views, electric wall mounted heater, power points, T.V point, coved ceiling, opening leading to the open plan kitchen.

#### Kitchen 8'2" x 7'7" (2.50 x 2.33)

Vinyl flooring, range of fitted kitchen units, roll top work surfaces, stainless steel sink with single drainer, tiled splash backs, recess for white goods including dishwasher & fridge, built in electric oven with matching ceramic hob, stainless steel extraction cooker hood, & power points.

# Bedroom 1 10'7" x 8'10" (3.24 x 2.71)

Fitted carpet, Upvc window, power points, coved ceiling, double fitted wardrobe, further full length fitted storage cupboard.

#### Bedroom 2

10'7" x 8'9" (3.24 x 2.67)

Fitted carpet, coved ceiling, power points, wall mounted electric heater, Upvc window, double fitted wardrobe.

# Bedroom 3

10'7" x 5'9" (3.24 x 1.77)

Fitted carpet, wall mounted electric heater, coved ceiling, power points, Upvc window.

#### Outside

There is a timber verandah which provides panoramic sea views and has ample space for bistro style dining table and chairs.