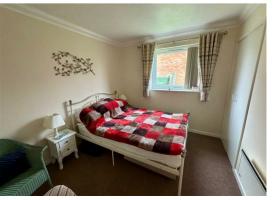

#### Bedroom 2

10'7" x 8'9" (3.24 x 2.67)

Fitted carpet, coved ceiling, power points, wall mounted electric heater, Upvc window, double fitted wardrobe.

# Bedroom 3

10'7" x 5'9" (3.24 x 1.77)

Fitted carpet, wall mounted electric heater, coved ceiling, power points, Upvc window.