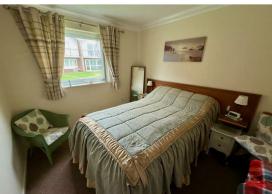

#### Bedroom 1

#### 10'7" x 8'10" (3.24 x 2.71)

Fitted carpet, Upvc window, power points, coved ceiling, double fitted wardrobe, further full length fitted storage cupboard.