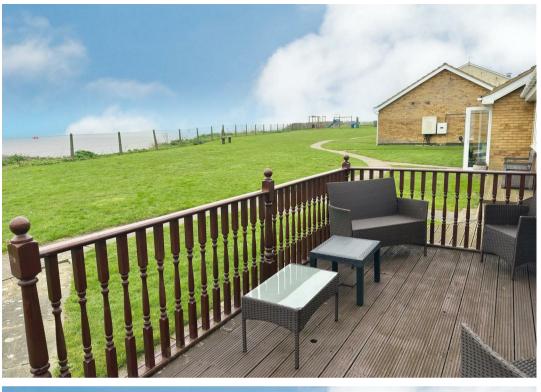

## Outside

There is a timber verandah which provides panoramic sea views and has ample space for bistro style dining table and chairs.