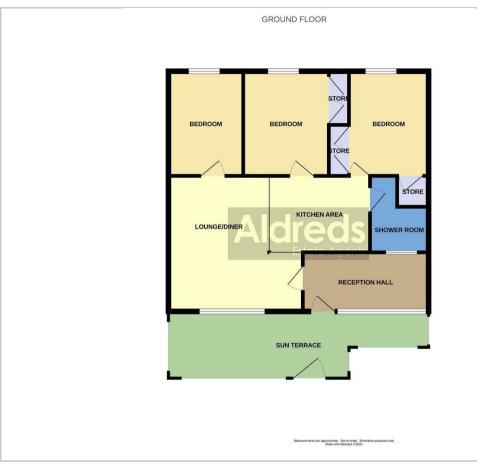

### Floor Plan

#### Corton, Lowestoft, NR32 5HS

Aldreds are delighted to offer this 3 bedroomed bungalow which offers direct sea views and is situated on the front of Waterside Park overlooking Corton beach, cliffs and sea. Waterside Park offers a range of holiday homes with 12 months usage and is situated in the very popular Corton village giving easy access to Lowestoft and Great Yarmouth. The accommodation includes an entrance porch/utility room, spacious lounge/diner with large aspect windows overlooking the sea. Open plan kitchen, 3 bedrooms and a shower room. The park offers a good range of facilities including a on site restaurant and entertainments room, along with a covered indoor heated swimming pool. Early viewing is strongly recommended as these beach front properties rarely become available.

#### Entrance Porch/Utility Area

Timber effect vinyl flooring, large aspect Upvc windows with sea views, recess for white goods, Upvc door leading out to timber veranda.

#### Lounge/Dining Area 13'5" x 12'0" (4.1 x 3.66)

Fitted carpet, large aspect Upvc window with sea views, electric wall mounted heater, power points, T.V point, coved ceiling, opening leading to the open plan kitchen.

#### 8'2" x 7'7" (2.50 x 2.33)

Vinyl flooring, range of fitted kitchen units, roll top work surfaces, stainless steel sink with single drainer, tiled splash backs, recess for white goods including dishwasher & fridge, built in electric oven with matching ceramic hob, stainless steel extraction cooker hood, & power points.

#### 10'7" x 8'10" (3.24 x 2.71)

Fitted carpet, Upvc window, power points, coved ceiling, double fitted wardrobe, further full length fitted storage cupboard.

## Bedroom 2 10'7" x 8'9" (3.24 x 2.67)

Fitted carpet, coved ceiling, power points, wall mounted electric heater, Upvc window, double fitted wardrobe.

## Bedroom 3 10'7'' x 5'9'' (3.24 x 1.77)

Fitted carpet, wall mounted electric heater, coved ceiling, power points, Upvc window.

## Outside

There is a timber verandah which provides panoramic sea views and has ample space for bistro style dining table and chairs.