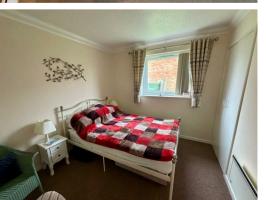

## Bedroom 2 10'7" x 8'9" (3.24 x 2.67)

Fitted carpet, coved ceiling, power points, wall mounted electric heater, Upvc window, double fitted wardrobe.