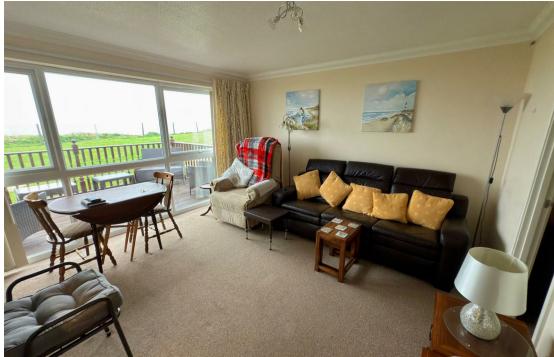

#### Lounge/Dining Area 13'5" x 12'0" (4.1 x 3.66)

Fitted carpet, large aspect Upvc window with sea views, electric wall mounted heater, power points, T.V point, coved ceiling, opening leading to the open plan kitchen.