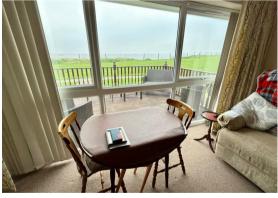

#### Lounge/Dining Area 13'5" x 12'0" (4.1 x 3.66)

Fitted carpet, large aspect Upvc window with sea views, electric wall mounted heater, power points, T.V point, coved ceiling, opening leading to the open plan kitchen.