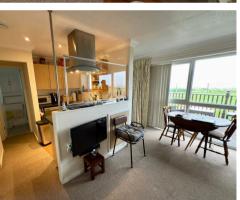

#### Kitchen

#### 8'2" x 7'7" (2.50 x 2.33)

Vinyl flooring, range of fitted kitchen units, roll top work surfaces, stainless steel sink with single drainer, tiled splash backs, recess for white goods including dishwasher & fridge, built in electric oven with matching ceramic hob, stainless steel extraction cooker hood, & power points.