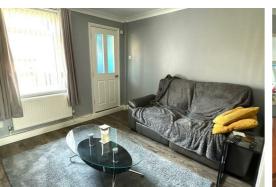

#### Lounge 11'2" x 10'4" (3.42 x 3.17)

Laminate flooring, flat plastered and coved ceiling, inset spotlighting, uPVC window, radiator, tv point, modern wall mounted living flame fire, wide opening leading to:-

#### Dining Room 10'10" x 11'1" (3.32 x 3.39)

Laminate flooring, flat plastered and coved ceiling, inset spotlighting, radiator, power points, uPVC window, stairs rising to landing, wide opening leading to:-