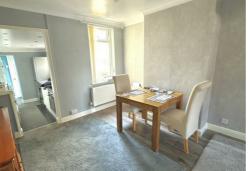

#### Dining Room 10'10" x 11'1" (3.32 x 3.39)

Laminate flooring, flat plastered and coved ceiling, inset spotlighting, radiator, power points, uPVC window, stairs rising to landing, wide opening leading to:-