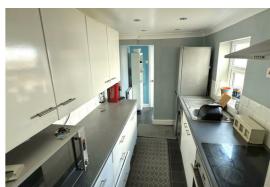

#### Kitchen 11'2" x 6'3" (3.42 x 1.92)

Flat plastered and coved ceiling, inset spotlighting, tile effect vinyl flooring, a full range of fitted kitchen units, extended work surfaces, stainless steel sink with single drainer, tiled splashbacks, recess for all white goods including plumbing for washing machine, built in stainless steel oven, matching four burner ceramic hob, stainless steel extraction cooker hood, uPVC windows.