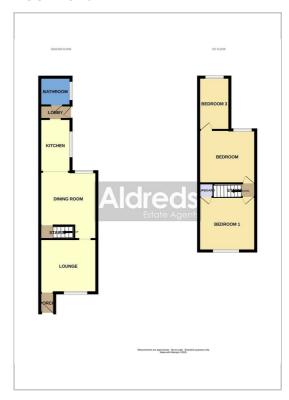

l length walk in storage cupboard, uPVC window, radiator, tv point.

#### Bedroom 2 10'9" x 11'1" (3.28 x 3.39)

Fitted carpet, coved ceiling, inset spotlighting, uPVC window, radiator, power points, door leading to:-

#### Bedroom 3 11'3" x 6'3" (3.44 x 1.93)

uPVC window, inset spotlighting, coved ceiling, modern energy efficient combination boiler, radiator.

#### Outside

To the front of the property there is an enclosed front garden with footpath. To the rear there are two sections of garden including a courtyard garden with a gateway leading to a family garden which is low maintenance, with a timber and felt garden shed enclosed by high fencing.

#### Council Tax & Services

Band 'A'

Freehold

Mains Electric Gas Drains And Water

Ref: L2264/01/25

#### Area Map



#### Floor Plans



#### **Energy Efficiency Graph**



#### Disclaime

These particulars are issued on an understanding that all negotiations shall be conducted through Messrs. Aldreds. Please note: Messrs. Aldreds for themselves and for the vendors or lessors of this property whose agents they are given notice that: 1. Particulars are set out as a general outline only for guidance of intending purchasers or lessees, and do not constitute nor constitute part of, an offer or contract. 2. All descriptions, dimensions, references to condition and necessary permissions for use and occupation, and other details are given without responsibility and any intending purchasers or tenants should not rely on them as statements or representations of fact but must satisfy themselves by inspection or otherwise as to the