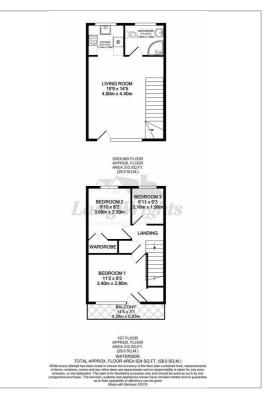

- Lounge/Diner 15'8" x 14'5" (4.8 x 4.4)
- Kitchen 5'10" x 6'10" (1.8 x 2.1)
- Bathroom 5'10" x 7'6" (1.8 x 2.3)
- Bedroom 1 11'1" x 9'2" (3.4 x 2.8)
- Bedroom 2 9'10" x 8'2" (3.0 x 2.5)

Bedroom 3 6'10" x 6'2" (2.1 x 1.9)

#### Floor Plans