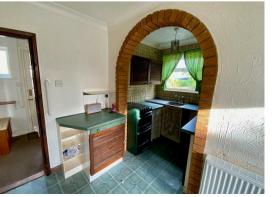

## L-Shaped Kitchen/Diner 11'4" x 12'5" (max) (3.47 x 3.8 (max))

Vinyl tiled flooring, range of fitted kitchen units, roll top work surfaces, stainless steel sink with single drainer, tiled splash backs, power points, recess for white goods, ample space for family size dining table and chairs, radiator, door leading to the rear porchway.