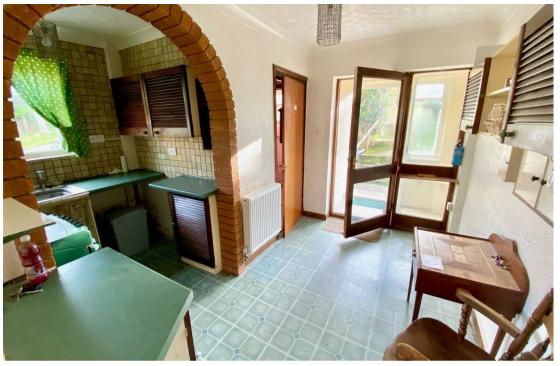

Hall

Fitted carpet, galleried staircase off to the first floor, radiator, Upvc window, under stair recess for storage.

# Lounge

11'4" x 16'11" (3.46 x 5.18)

Fitted carpet, coved ceiling, power points, double aspect Upvc windows, radiator, brick fireplace with open fire.

## L-Shaped Kitchen/Diner 11'4" x 12'5" (max) (3.47 x 3.8 (max))

Vinyl tiled flooring, range of fitted kitchen units, roll top work surfaces, stainless steel sink with single drainer, tiled splash backs, power points, recess for white goods, ample space for family size dining table and chairs, radiator, door leading to the rear porchway.

## Family Bathroom

Ceramic tiled flooring, bathroom suite comprising of a shower set over a panel bath, vanity sink unit, separate W.C, fully tiled walls, wall mounted heater.















## Rear Porchway

ceramic tiled flooring, door leading to the rear garden.

#### First Floor

Full size landing with 3 separate bedrooms leading off, Upvc window, full length storage cupboard.

#### Bedroom 1

11'4" x 13'5" (3.47 x 4.09)

Fitted carpet, Upvc window, radiator, power points, range of fitted wardrobes.

#### Bedroom 2

10'10" x 9'7" (3.31 x 2.93)

Fitted carpet, Upvc window, power points, radiator, airing cupboard.

## Bedroom 3

11'3" x 6'0" (3.45 x 1.83)

Fitted carpet, Upvc window, power points, radiator.

## Tenure And Services

Freehold

Mains Gas Electric Water Drains

Freehold

## Outside To The Front

There is a spacious garden which has the potential for a driveway conversion. Its laid to lawn, range of flower and shrub borders, enclosed by low level brick