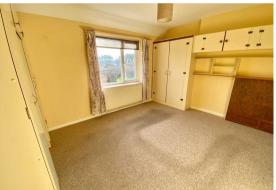

# Lounge

11'4" x 16'11" (3.46 x 5.18)

Fitted carpet, coved ceiling, power points, double aspect Upvc windows, radiator, brick fireplace with open fire.