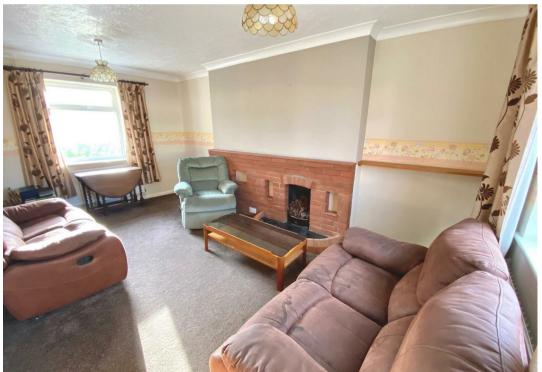

# Lounge

11'4" x 16'11" (3.46 x 5.18)

Fitted carpet, coved ceiling, power points, double aspect Upvc windows, radiator, brick fireplace with open fire.