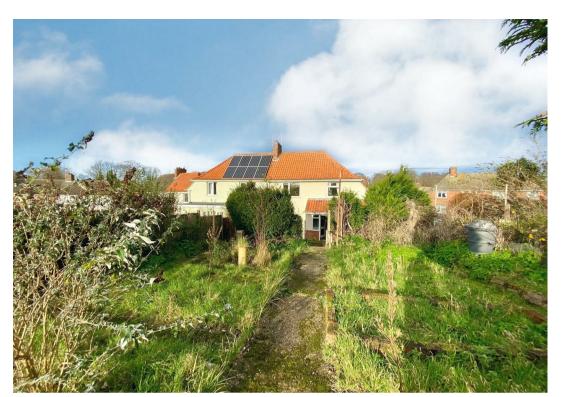

#### Outside To The Rear

There is a long spacious lawned garden with a range of flowers and shrubs, timber out buildings, concrete patio seating area which is all enclosed by high fencing with a private side and rear aspect.