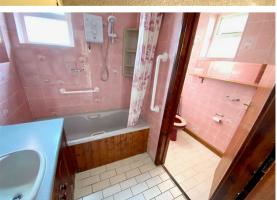

## Family Bathroom

Ceramic tiled flooring, bathroom suite comprising of a shower set over a panel bath, vanity sink unit, separate W.C, fully tiled walls, wall mounted heater.