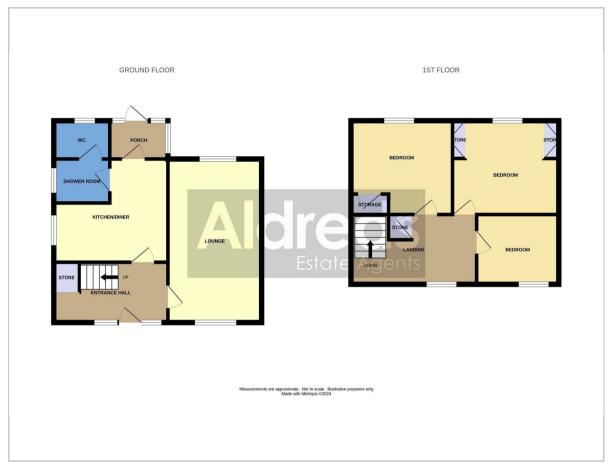

## Floor Plan Area Map

#### Wide Entrance Hall

Fitted carpet, galleried staircase off to the first floor, radiator, Upvc window, under stair recess for storage.

# Lounge

11'4" x 16'11" (3.46 x 5.18)

Fitted carpet, coved ceiling, power points, double aspect Upvc windows, radiator, brick fireplace with open fire.

## L-Shaped Kitchen/Diner 11'4" x 12'5" (max) (3.47 x 3.8 (max))

Vinyl tiled flooring, range of fitted kitchen units, roll top work surfaces, stainless steel sink with single drainer, tiled splash backs, power points, recess for white goods, ample space for family size dining table and chairs, radiator, door leading to the rear porchway.

## Family Bathroom

Ceramic tiled flooring, bathroom suite comprising of a shower set over a panel bath, vanity sink unit, separate W.C, fully tiled walls, wall mounted heater.

## Rear Porchway

ceramic tiled flooring, door leading to the rear garden.

#### First Floor

Full size landing with 3 separate bedrooms leading off, Upvc window, full length storage cupboard.

#### Bedroom 1

11'4" x 13'5" (3.47 x 4.09)

Fitted carpet, Upvc window, radiator, power points, range of fitted wardrobes.

#### Bedroom 2

10'10" x 9'7" (3.31 x 2.93)

Fitted carpet, Upvc window, power points, radiator, airing cupboard.

## Bedroom 3

11'3" x 6'0" (3.45 x 1.83)

Fitted carpet, Upvc window, power points, radiator.