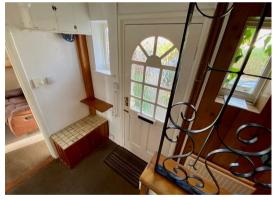

#### Wide Entrance Hall

Fitted carpet, galleried staircase off to the first floor, radiator, Upvc window, under stair recess for storage.

## Rear Porchway

ceramic tiled flooring, door leading to the rear garden.