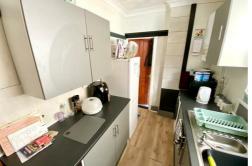

#### Kitchen 11'2" x 6'3" (3.42 x 1.91)

Range of fitted kitchen units, roll top work surfaces, stainless steel sink with single drainer, tiled splash backs, recess for white goods, Upvc window, power points, wall mounted combination boiler.