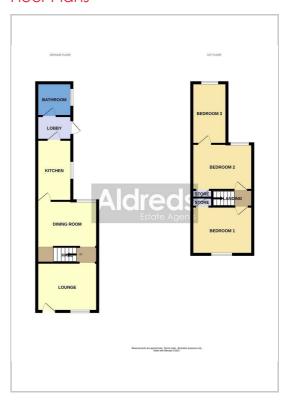

W.C, radiator, double aspect Upvc windows, Fully tiled walls.

#### First Floor

#### Small Landing

Fitted carpet.

#### Bedroom 1 11'9" x 11'1" (3.59 x 3.38)

Fitted carpet, coved ceiling, Upvc window, radiator, power points, full length storage cupboard.

#### Bedroom 2 11'8" x 10'10" (3.58 x 3.31)

Fitted carpet, coved ceiling, Upvc window, power points, radiator, full length cupboard/wardrobe.

#### Bedroom 3 10'8" x 6'4" (3.26 x 1.95)

Fitted carpet, Upvc window, coved ceiling, radiator, power points.

#### Outside

#### Outside To The Front

There is an enclosed front garden with footpath to front door.

#### Outside To The Rear

There is a spacious south facing lawned garden with a range of flowers and shrubs enclosed by high walls and fencing.

#### Area Map



#### Floor Plans



#### **Energy Efficiency Graph**



#### Disclaime

These particulars are issued on an understanding that all negotiations shall be conducted through Messrs. Aldreds. Please note: Messrs. Aldreds for themselves and for the vendors or lessors of this property whose agents they are given notice that: 1. Particulars are set out as a general outline only for guidance of intending purchasers or lessees, and do not constitute nor constitute part of, an offer or contract. 2. All descriptions, dimensions, references to condition and necessary permissions for use and occupation, and other details are given without responsibility and any intending purchasers or tenants should not rely on them as statements or representations of fact but must satisfy themselves by inspection or otherwise as to the