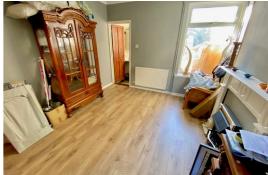

#### Dining Room 11'5" x 10'8" (3.48 x 3.27)

Laminate flooring, Upvc window, coved ceiling, radiator, power points, enclosed staircase leading off to the first floor.