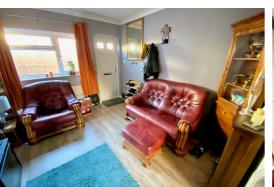

#### Lounge 11'6" x 10'8" (3.53 x 3.27)

Laminate flooring, T.V point, power point, Upvc window, sealed unit double glazed entrance door, wide opening leading to dining room.

#### Dining Room 11'5" x 10'8" (3.48 x 3.27)

Laminate flooring, Upvc window, coved ceiling, radiator, power points, enclosed staircase leading off to the first floor.