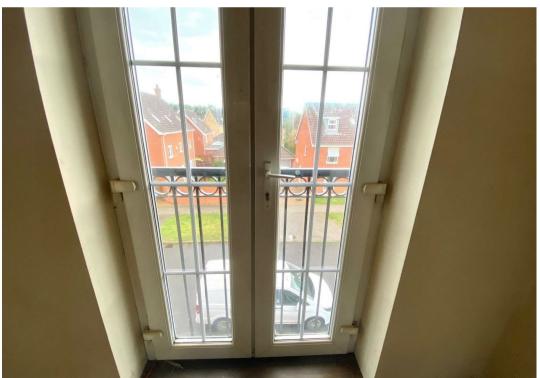

# Open Plan Lounge/Kitchen/Diner 12'7" x 21'3" (3.86 x 6.50)

Lounge Area:- Fitted carpet, power points, T.V point, electric wall mounted heater, double patio doors leading out to juliet balcony.

Kitchen Area:- Tiled effect vinyl flooring, range of fitted kitchen units, extended work surfaces, integral electric oven with matching four burner electric hob, stainless steel splash back, enclosed extraction cooker hood, stainless steel sink with single drainer, recess for all white goods including plumbing for washing machine, ample space for dining table and chairs.

# Bedroom 1 12'1" x 8'5" (3.70 x 2.58)

Fitted carpet, Upvc window, wall mounted electric heater, power points, T.V point, 2 double fitted wardrobes.