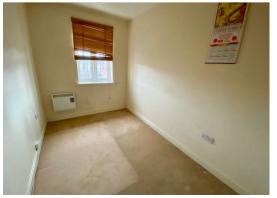

### Bedroom 2

# 11'3" x 6'9" (3.43 x 2.06)

Fitted carpet, wall mounted electric heater, power points, Upvc window, telephone point.