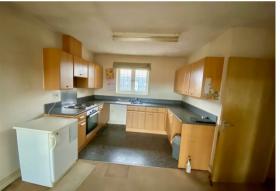

# Open Plan Lounge/Kitchen/Diner 12'7" x 21'3" (3.86 x 6.50)

Lounge Area:- Fitted carpet, power points, T.V point, electric wall mounted heater, double patio doors leading out to juliet balcony.

Kitchen Area:- Tiled effect vinyl flooring, range of fitted kitchen units, extended work surfaces, integral electric oven with matching four burner electric hob, stainless steel splash back, enclosed extraction cooker hood, stainless steel sink with single drainer, recess for all white goods including plumbing for washing machine, ample space for dining table and chairs.