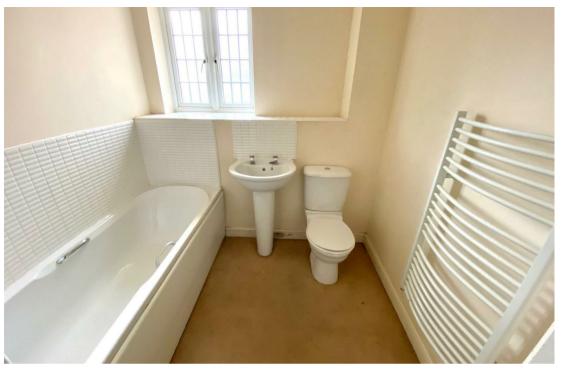

#### Bathroom

Fitted flooring, white bathroom suite comprising of a panel bath, pedestal sink, low level W.C, tiled splash backs, heated towel rail, extractor fan, Upvc window.