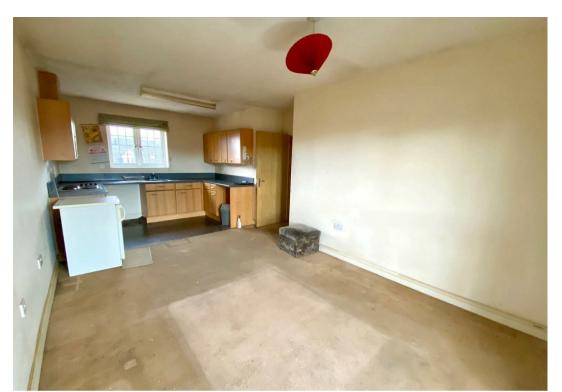

# Open Plan Lounge/Kitchen/Diner 12'7" x 21'3" (3.86 x 6.50)

Lounge Area:- Fitted carpet, power points, T.V point, electric wall mounted heater, double patio doors leading out to juliet balcony.

Kitchen Area:- Tiled effect vinyl flooring, range of fitted kitchen units, extended work surfaces, integral electric oven with matching four burner electric hob, stainless steel splash back, enclosed extraction cooker hood, stainless steel sink with single drainer, recess for all white goods including plumbing for washing machine, ample space for dining table and chairs.