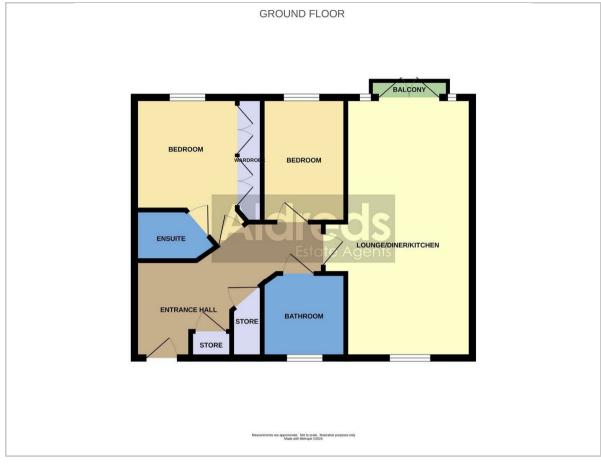

# Floor Plan

#### Shared Entrance Hall

Secure electronic entrance door.

#### Private Wide Entrance Hall

Fitted carpet, full length storage cupboard, electric heater, full length airing cupboard, power points.

# Open Plan Lounge/Kitchen/Diner 12'7" x 21'3" (3.86 x 6.50)

Lounge Area:- Fitted carpet, power points, T.V point, electric wall mounted heater, double patio doors leading out to juliet balcony.

Kitchen Area:- Tiled effect vinyl flooring, range of fitted kitchen units, extended work surfaces, integral electric oven with matching four burner electric hob, stainless steel splash back, enclosed extraction cooker hood, stainless steel sink with single drainer, recess for all white goods including plumbing for washing machine, ample space for dining table and chairs.

# Bedroom 1 12'1" x 8'5" (3.70 x 2.58)

Fitted carpet, Upvc window, wall mounted electric heater, power points, T.V point, 2 double fitted wardrobes.

#### En Suite Shower Room

Fitted carpet, fully tiled shower cubicle, low level W.C, vanity sink with tiled splash back, full length heated towel rail.

### Bedroom 2

# 11'3" x 6'9" (3.43 x 2.06)

Fitted carpet, wall mounted electric heater, power points, Upvc window, telephone point.

#### Bathroom

Fitted flooring, white bathroom suite comprising of a panel bath, pedestal sink, low level W.C, tiled splash backs, heated towel rail, extractor fan, Upvc window.