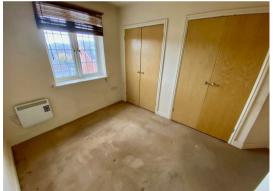

# Bedroom 1 12'1" x 8'5" (3.70 x 2.58)

Fitted carpet, Upvc window, wall mounted electric heater, power points, T.V point, 2 double fitted wardrobes.

### Bedroom 2

# 11'3" x 6'9" (3.43 x 2.06)

Fitted carpet, wall mounted electric heater, power points, Upvc window, telephone point.