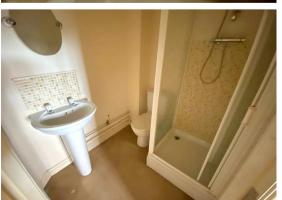

#### En Suite Shower Room

Fitted carpet, fully tiled shower cubicle, low level W.C, vanity sink with tiled splash back, full length heated towel rail.

#### Bathroom

Fitted flooring, white bathroom suite comprising of a panel bath, pedestal sink, low level W.C, tiled splash backs, heated towel rail, extractor fan, Upvc window.