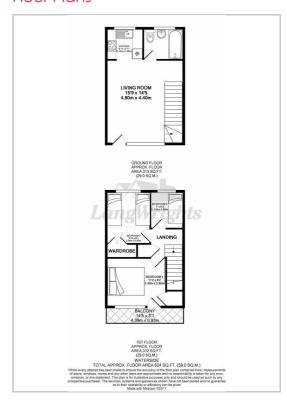

Lounge/Diner 15'8" x 14'5" (4.8 x 4.4)

Kitchen 5'10" x 6'10" (1.8 x 2.1)

Wet Room 5'10" x 7'6" (1.8 x 2.3)

Bedroom 1 11'1" x 9'2" (3.4 x 2.8)

Bedroom 2 9'10" x 8'2" (3.0 x 2.5)

Bedroom 3 6'10" x 6'2" (2.1 x 1.9)

#### Floor Plans