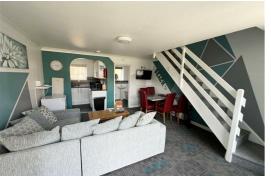

# 45 Waterside Holiday Park, The Street

Corton, Lowestoft, NR32 5HS

£56,000

This turn key, very well presented, holiday villa benefits fire doors on all bedrooms, emergency lighting throughout, from being sold fully furnished with a 44 year lease, on a very well maintained holiday park. The villa comprises open plan living with the kitchen area featuring integrated appliances, a modern bathroom with a 3 piece suite. While the first floor offers 2 double bedrooms and a good single. Cupboards, storage options and a balcony off the main bedroom to enjoy elevated peace and tranquility. Outside offers a spacious gated, decking area to enjoy summer dining and socialising. With many beautiful surroundings and exciting attractions, the popular resorts of Southwold, Lowestoft, Gorleston & Great Yarmouth are easily accessible, with bus stops outside the Park entrance. On site facilities include a heated, beach style access, covered swimming pool, bar and restaurant, launderette.

Lounge/Diner 15'8" x 14'5" (4.8 x 4.4)

Kitchen 5'10" x 6'10" (1.8 x 2.1)

Wet Room 5'10" x 7'6" (1.8 x 2.3)

Bedroom 1 11'1" x 9'2" (3.4 x 2.8)

Bedroom 2 9'10" x 8'2" (3.0 x 2.5)

Bedroom 3 6'10" x 6'2" (2.1 x 1.9)