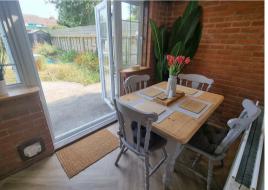

# Dining Room 11'10" x 5'11" (3.61 x 1.81)

Double glazed French doors to garden, base & wall units with worktops, ceiling beams, Velux window, radiator, recently laid LVT flooring.