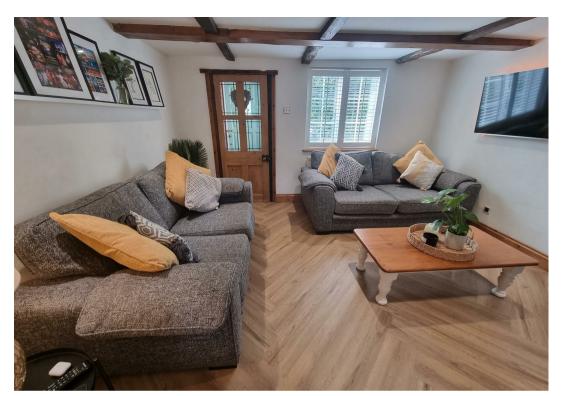

# Sitting Room 12'11" x 8'0" (3.95 x 2.44)

Under stair cupboard, stairs rising to landing, ceiling beams, radiator, recently laid LVT flooring.