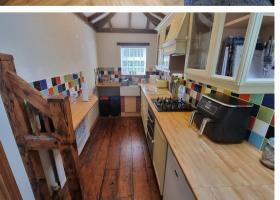

# Kitchen 13'1" x 5'9" (4 x 1.76)

Base & wall units with worktops, double glazed window to front aspect, part tiled walls, gas hob, electric oven, butler sink, drainer & mixer tap, wall mounted gas boiler, door to