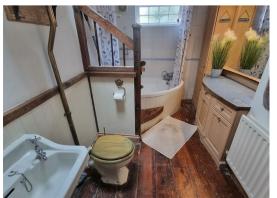

#### Bathroom

10'5" x 6'11"ax (3.2 x 2.11max)

Corner bath, hand basin, high level WC, part tiled walls, Velux window, radiator.