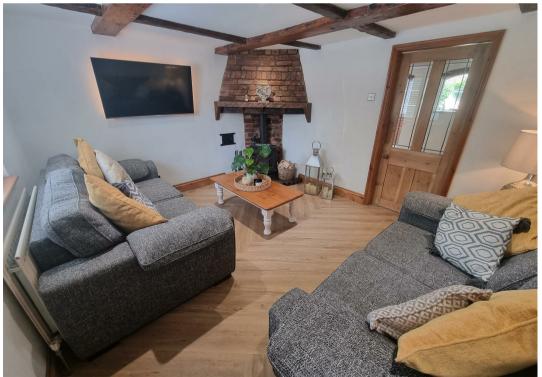

# Lounge 12'11" x 10'10" (3.95 x 3.31)

Wood burner, double glazed window to front aspect, radiator, ceiling beams, recently laid LVT flooring.