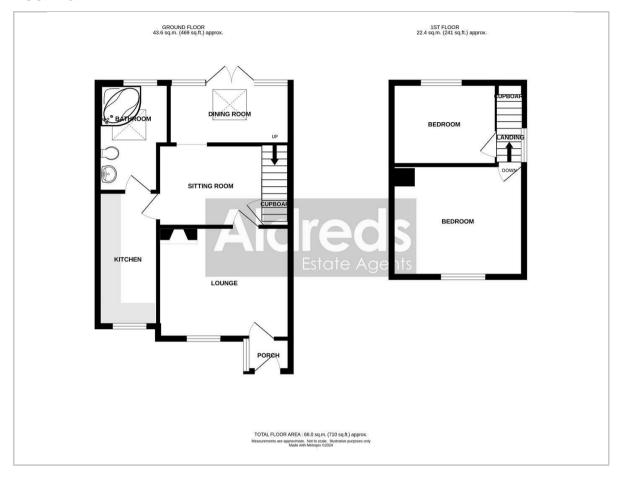

#### Floor Plan

#### **Entrance Porch**

Vaulted ceiling, door to front, double glazed window to side aspect, exposed brickwork.

# Lounge 12'11" x 10'10" (3.95 x 3.31)

Wood burner, double glazed window to front aspect, radiator, ceiling beams, recently laid LVT flooring.

# Sitting Room 12'11" x 8'0" (3.95 x 2.44)

Under stair cupboard, stairs rising to landing, ceiling beams, radiator, recently laid LVT flooring.

# Dining Room 11'10" x 5'11" (3.61 x 1.81)

Double glazed French doors to garden, base & wall units with worktops, ceiling beams, Velux window, radiator, recently laid LVT flooring.

# Kitchen 13'1" x 5'9" (4 x 1.76)

Base & wall units with worktops, double glazed window to front aspect, part tiled walls, gas hob, electric oven, butler sink, drainer & mixer tap, wall mounted gas boiler, door to

#### Bathroom

10'5" x 6'11"ax (3.2 x 2.11max)

Corner bath, hand basin, high level WC, part tiled walls, Velux window, radiator.

## Landing

Double glazed window to side aspect.

#### Bedroom 1

12'11" x 10'9" (3.95 x 3.28)

Ceiling beams, double glazed window to front aspect, radiator.

#### Bedroom 2

10'0" x 8'0" (3.07 x 2.44)

Storage cupboard over stairs, double glazed window to rear aspect, radiator.