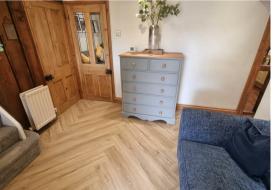

# Sitting Room 12'11" x 8'0" (3.95 x 2.44)

Under stair cupboard, stairs rising to landing, ceiling beams, radiator, recently laid LVT flooring.