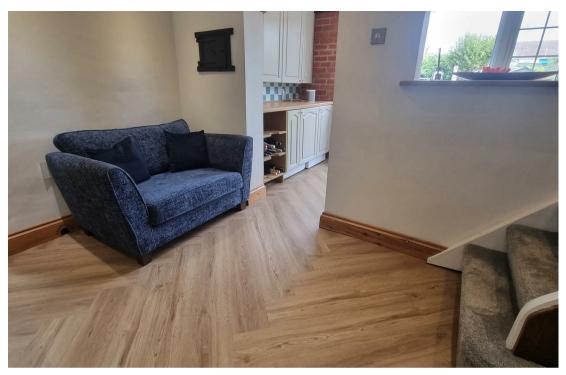

# Dining Room 11'10" x 5'11" (3.61 x 1.81)

Double glazed French doors to garden, base & wall units with worktops, ceiling beams, Velux window, radiator, recently laid LVT flooring.

# Kitchen 13'1" x 5'9" (4 x 1.76)

Base & wall units with worktops, double glazed window to front aspect, part tiled walls, gas hob, electric oven, butler sink, drainer & mixer tap, wall mounted gas boiler, door to