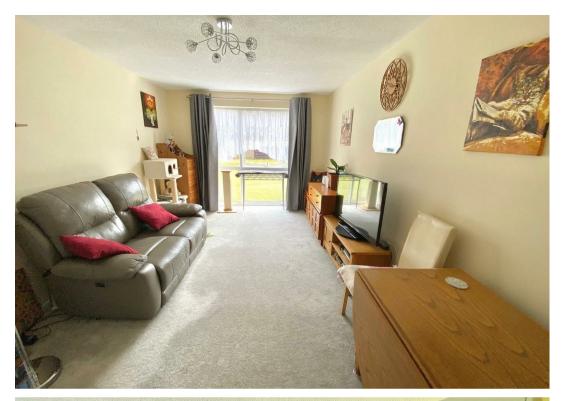

#### Lounge/Diner 10'6" x 17'7" (3.22 x 5.37)

Fitted carpet, large aspect Upvc window, radiator, power points, T.V point.