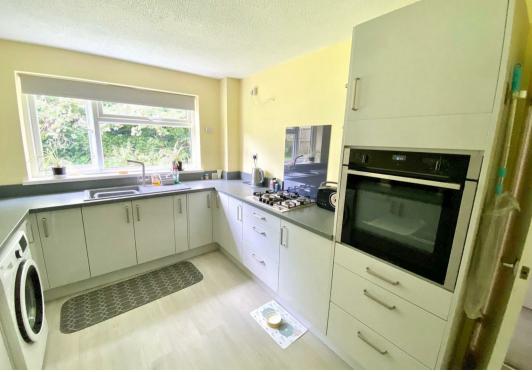

### Kitchen

#### 10'7" x 12'9" (3.25 x 3.89)

Laminate flooring, recently fitted quality kitchen which includes a full range of fitted wall and base units, extended work surfaces, composite sink with draining board, recess for all white goods including plumbing for a washing machine, stainless steel eye level electric oven with a Neff four burner gas hob and glass splash back radiator, power points, Upvc window, wall mounted recently installed energy efficient gas boiler.