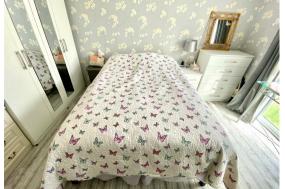

# Bedroom 1 12'9" x 9'5" (3.91 x 2.88)

Fitted carpet, Upvc window, power points, radiator.

## Bedroom 2 12'10" x 9'7" (3.92 x 2.93)

Fitted carpet, Upvc window, power points, radiator, full range of fitted wardrobes and overhead storage cupboards.