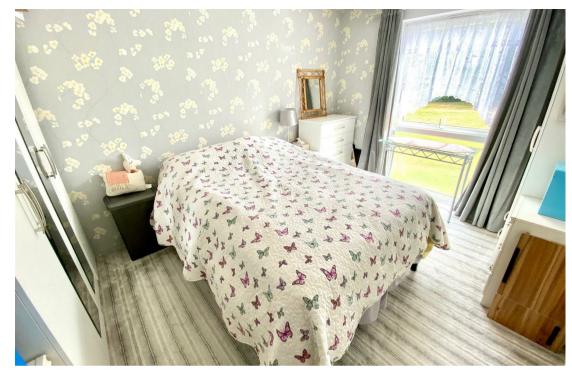

# Bedroom 1 12'9" x 9'5" (3.91 x 2.88)

Fitted carpet, Upvc window, power points, radiator.

## Bedroom 2 12'10" x 9'7" (3.92 x 2.93)

Fitted carpet, Upvc window, power points, radiator, full range of fitted wardrobes and overhead storage cupboards.