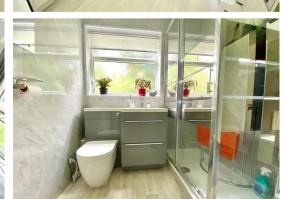

### Shower Room

Timber effect vinyl flooring, recently fitted shower suite comprising of a double width shower cubicle with aqua board splash backs, vanity sink unit, low level W.C with enclosed cistern, Upvc window, radiator, towel rail, double fitted storage cupboard.