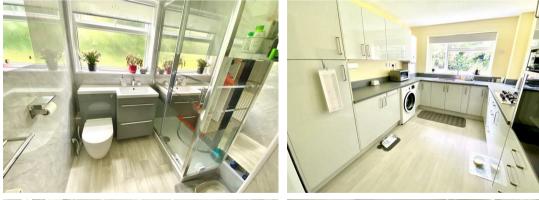

### Kitchen

#### 10'7" x 12'9" (3.25 x 3.89)

Laminate flooring, recently fitted quality kitchen which includes a full range of fitted wall and base units, extended work surfaces, composite sink with draining board, recess for all white goods including plumbing for a washing machine, stainless steel eye level electric oven with a Neff four burner gas hob and glass splash back radiator, power points, Upvc window, wall mounted recently installed energy efficient gas boiler.

### Shower Room

Timber effect vinyl flooring, recently fitted shower suite comprising of a double width shower cubicle with aqua board splash backs, vanity sink unit, low level W.C with enclosed cistern, Upvc window, radiator, towel rail, double fitted storage cupboard.