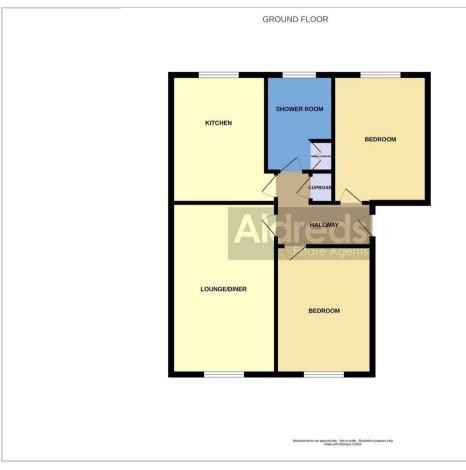

ing, recently fitted shower suite comprising of a double width shower cubicle with aqua board splash backs, vanity sink unit, low level W.C with enclosed cistern, Upvc window, radiator, towel rail, double fitted storage cupboard.

# Bedroom 1 12'9" x 9'5" (3.91 x 2.88)

Fitted carpet, Upvc window, power points, radiator.

## Bedroom 2 12'10" x 9'7" (3.92 x 2.93)

Fitted carpet, Upvc window, power points, radiator, full range of fitted wardrobes and overhead storage cupboards.

### Outside

There is a full range of lawned communal gardens with drying lines. There are also a private allocated parking spaces to allow off street parking.

### Tenure & Services

Leasehold - 139 years left on lease Ground Rent -£10.00 per annum Service Charge - £105 per month Council Tax Band A

### Floor Plan



### Viewing

Please contact our Aldreds Lowestoft Office on 01502 565432

if you wish to arrange a viewing appointment for this property or require further information.

#### Disclaimer

These particulars are issued on an understanding that all negotiations shall be conducted through Messrs. Aldreds. Please note: Messrs. Aldreds for themselves and for the vendors or lessors of this property whose agents they are given notice that: 1. Particulars are set out as a general outline only for guidance of intending purchasers or lesses, and do not constitute part of, an offer or contract. 2. All descriptions, dimensions, references to condition and necessary permissions for use and occupation, and other details are given without responsibility and any intending purchasers or tenants should not