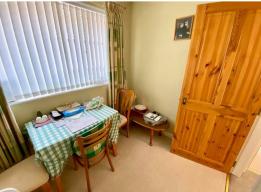

### Kitchen/Breakfast Room 13'0'' x 9'10'' (3.98 x 3.0)

Vinyl flooring, range of fitted kitchen units, extended work surfaces, roll top breakfast bar, recess for all white goods including plumbing for washing machine, stainless steel sink with single drainer, tiled splash backs, full length pantry cupboard, double aspect Upvc windows with a Upvc door, wall mounted modern energy efficient combination boiler, power points, radiator.