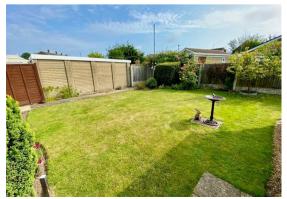

# Outside To The Rear

There is a fully enclosed lawned garden with a range of flower and shrub borders, substantial timber and felt garden shed, very private rear and side aspect, enclosed by high fencing with timber gate leading out to front drive way.