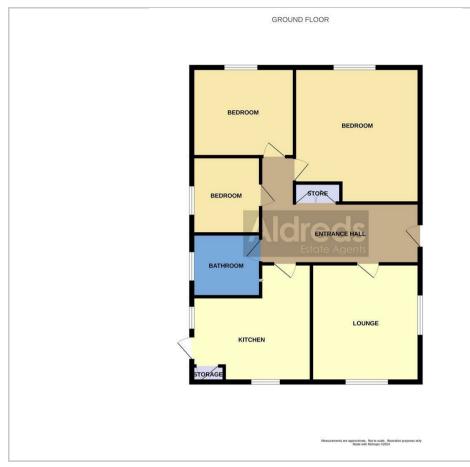

x 4.4)

Fitted carpet, coved ceiling, Upvc window, power points, radiator, T.V point.

Bedroom 2 10'3" x 9'8" (3.13 x 2.97) Fitted carpet, upvc window, radiator, power points.

Bedroom 3 6'4" x 8'0" (1.95 x 2.45) Fitted carpet, Upvc window, radiator, power points.

### Tenure And Services

Freehold Council Tax Band - B EPC - C Mains Electric Gas Water And Drains

# Outside To The Front

There is a beautifully presented open plan lawned garden with long driveway providing ample off road parking for a variety of vehicles.

# Outside To The Rear

There is a fully enclosed lawned garden with a range of flower and shrub borders, substantial timber and felt garden shed, very private rear and side aspect, enclosed by high fencing with timber gate leading out to front drive way.

### Floor Plan



# Viewing

Please contact our Aldreds Lowestoft Office on 01502 565432

if you wish to arrange a viewing appointment for this property or require further information.

#### Disclaimer

These particulars are issued on an understanding that all negotiations shall be conducted through Messrs. Aldreds. Please note: Messrs. Aldreds for themselves and for the vendors or lessors of this property whose agents they are given notice that: 1. Particulars are set out as a general outline only for guidance of intending purchasers or lesses, and do not constitute part of, an offer or contract. 2. All descriptions, dimensions, references to condition and necessary permissions for use and occupation, and other details are given without responsibility and any intending purchasers or tenants should not re