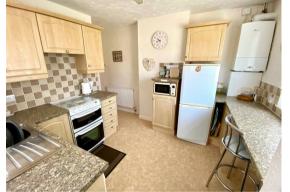

### Kitchen/Breakfast Room 13'0'' x 9'10'' (3.98 x 3.0)

Vinyl flooring, range of fitted kitchen units, extended work surfaces, roll top breakfast bar, recess for all white goods including plumbing for washing machine, stainless steel sink with single drainer, tiled splash backs, full length pantry cupboard, double aspect Upvc windows with a Upvc door, wall mounted modern energy efficient combination boiler, power points, radiator.