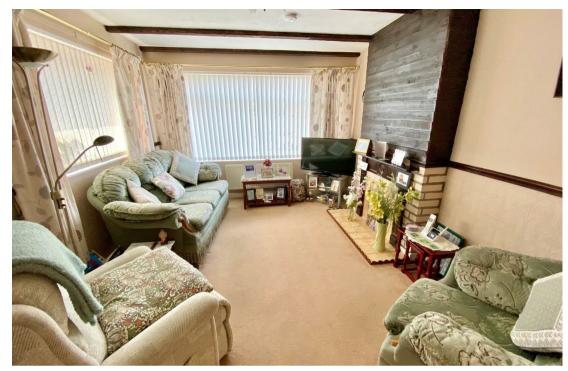

#### Lounge

#### 15'3" x 11'2" (4.65 x 3.41)

Fitted carpet, double aspect Upvc windows, radiator, power points, featire fireplace, T.V point.