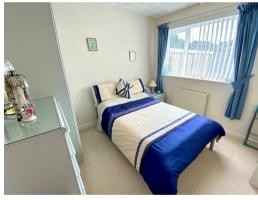

### Bedroom 1 11'3" x 14'5" (3.45 x 4.4)

Fitted carpet, coved ceiling, Upvc window, power points, radiator, T.V point.

Bedroom 2 10'3" x 9'8" (3.13 x 2.97) Fitted carpet, upvc window, radiator, power points.