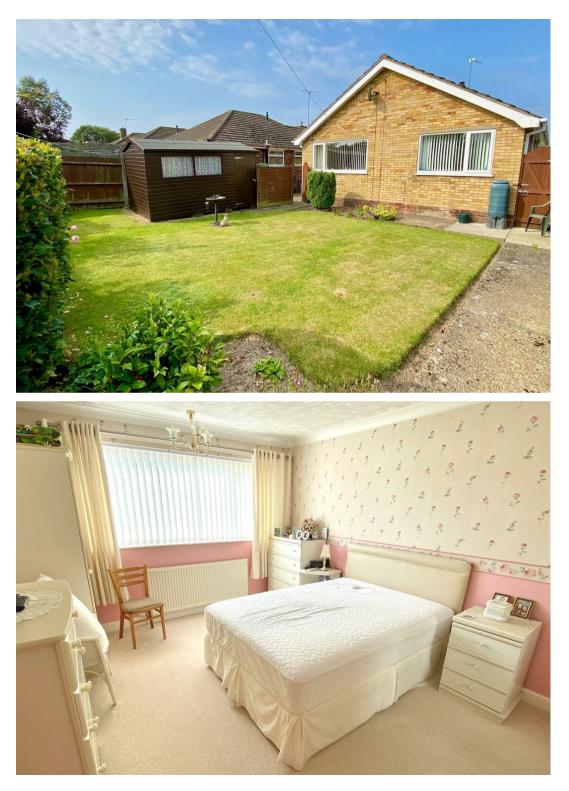

### Bedroom 1 11'3" x 14'5" (3.45 x 4.4)

Fitted carpet, coved ceiling, Upvc window, power points, radiator, T.V point.

Bedroom 2 10'3" x 9'8" (3.13 x 2.97) Fitted carpet, upvc window, radiator, power points.

Bedroom 3 6'4" x 8'0" (1.95 x 2.45) Fitted carpet, Upvc window, radiator, power points.

# Outside To The Rear

There is a fully enclosed lawned garden with a range of flower and shrub borders, substantial timber and felt garden shed, very private rear and side aspect, enclosed by high fencing with timber gate leading out to front drive way.