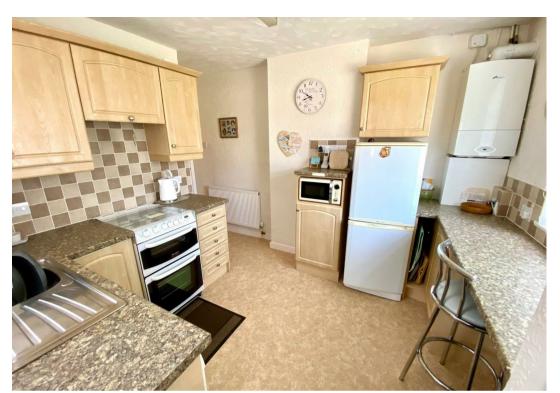

# Kitchen/Breakfast Room 13'0" x 9'10" (3.98 x 3.0)

Vinyl flooring, range of fitted kitchen units, extended work surfaces, roll top breakfast bar, recess for all white goods including plumbing for washing machine, stainless steel sink with single drainer, tiled splash backs, full length pantry cupboard, double aspect Upvc windows with a Upvc door, wall mounted modern energy efficient combination boiler, power points, radiator.