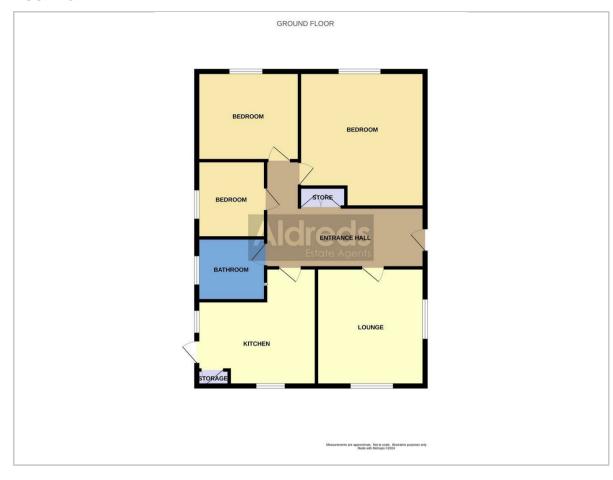

### Floor Plan

#### Wide Entrance Hall

Fitted carpet, coved ceiling, double width storage/cloak cupboard, radiator, Upvc entrance door.

## Lounge

## 15'3" x 11'2" (4.65 x 3.41)

Fitted carpet, double aspect Upvc windows, radiator, power points, featire fireplace, T.V point.

# Kitchen/Breakfast Room 13'0" x 9'10" (3.98 x 3.0)

Vinyl flooring, range of fitted kitchen units, extended work surfaces, roll top breakfast bar, recess for all white goods including plumbing for washing machine, stainless steel sink with single drainer, tiled splash backs, full length pantry cupboard, double aspect Upvc windows with a Upvc door, wall mounted modern energy efficient combination boiler, power points, radiator.

# Family Bathroom

Fitted flooring, white bathroom suite comprising of a shower set over a panel bath, pedestal sink, low level W.C, heated towel rail, fully tiled walls, inset spot lighting, Upvc window.

### Bedroom 1

# 11'3" x 14'5" (3.45 x 4.4)

Fitted carpet, coved ceiling, Upvc window, power points, radiator, T.V point.

#### Bedroom 2

10'3" x 9'8" (3.13 x 2.97)

Fitted carpet, upvc window, radiator, power points.

## Bedroom 3

6'4" x 8'0" (1.95 x 2.45)

Fitted carpet, Upvc window, radiator, power points.