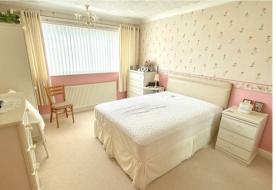

### Bedroom 1

# 11'3" x 14'5" (3.45 x 4.4)

Fitted carpet, coved ceiling, Upvc window, power points, radiator, T.V point.