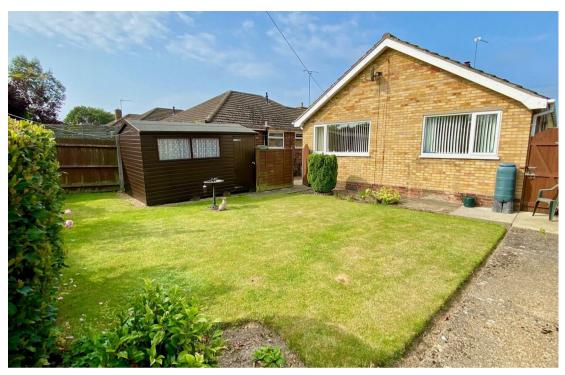

## Outside To The Rear

There is a fully enclosed lawned garden with a range of flower and shrub borders, substantial timber and felt garden shed, very private rear and side aspect, enclosed by high fencing with timber gate leading out to front drive way.