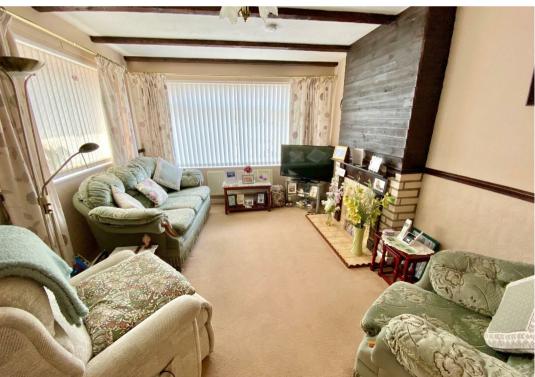

## Lounge

## 15'3" x 11'2" (4.65 x 3.41)

Fitted carpet, double aspect Upvc windows, radiator, power points, featire fireplace, T.V point.