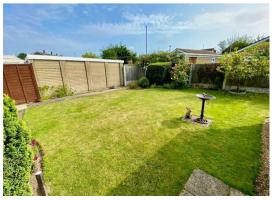

## Outside To The Rear

There is a fully enclosed lawned garden with a range of flower and shrub borders, substantial timber and felt garden shed, very private rear and side aspect, enclosed by high fencing with timber gate leading out to front drive way.