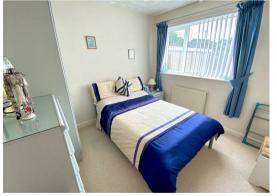

#### Bedroom 2

10'3" x 9'8" (3.13 x 2.97)

Fitted carpet, upvc window, radiator, power points.