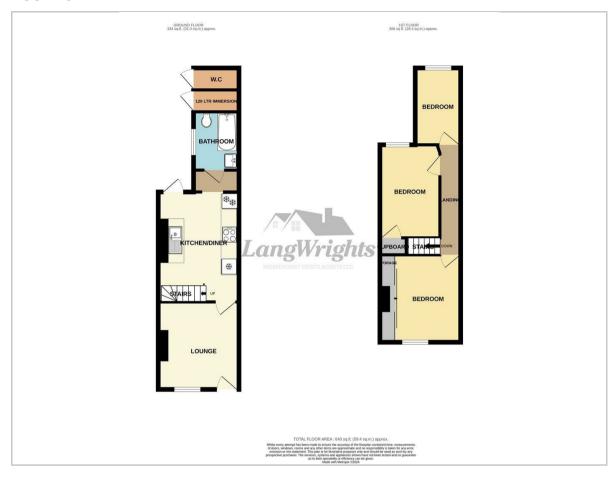

### 252 St. Peters Street

, Lowestoft, NR32 2NA

CHAIN FREE and a great STARTER home / INVESTMENT in a prime location for amenities, public transport and the East Coast College.

NEW to market this modernised, fully Upvc double glazed, mid terrace home comprises a Lounge with wood effect laminate flooring and chased in cabling for TV points, the Kitchen / Breakfast Room features soft closing wall and base units, a single drainer sink, single cavity oven with an Induction hob and extractor above, tiled walls and the same wood effect laminate flooring. An open Pantry offers storage also with provision for a washing machine, a Upvc glazed door leads to the rear garden. The part tiled Bathroom features a white suite of a panelled bath, vanity unit with wash basin and a low level W.C.

The first floor offers 3 bedrooms all off the landing, the Master features full width, mirrored sliding doors exposing storage solutions, Bedroom 2 features a wide over stairs cupboard with loft void access and Bedroom 3 is a good single to the rear of the property.

Outside comprises 2 outbuildings (both with power and lighting), the first houses a MODERN 120Ltr Immersion unvented cylinder with x2 3KW immersions, the other is a handy outside W.C.

The garden is low maintenance featuring wall mounted lighting, raised decking and a sunny seating area, shingle and shrub beds, a path leads to a timber gate and rear pedestrian access and a timber shed.

Lounge 10'9" x 10'2" (3.3m x 3.1m)

Kitchen/Breakfast Room 13'10" x 8'9" (4.23m x 2.68m)

Bathroom 7'3" x 5'3" (2.23m x 1.61m)

Master Bedroom 10'9" x 10'2" (3.3m x 3.1m)

Bedroom 2 11'3" x 7'6" (3.43m x 2.31m)

Bedroom 3 9'6" x 5'3" (2.92m x 1.62m)

Services

Mains water, waste and electricity.

### Floor Plan