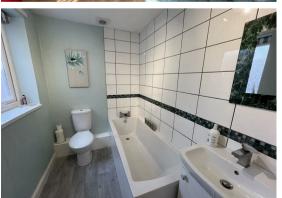

### 252 St. Peters Street

, Lowestoft, NR32 2NA

CHAIN FREE and a great STARTER home / INVESTMENT in a prime location for amenities, public transport and the East Coast College.

NEW to market this modernised, fully Upvc double glazed, mid terrace home comprises a Lounge with wood effect laminate flooring and chased in cabling for TV points, the Kitchen / Breakfast Room features soft closing wall and base units, a single drainer sink, single cavity oven with an Induction hob and extractor above, tiled walls and the same wood effect laminate flooring. An open Pantry offers storage also with provision for a washing machine, a Upvc glazed door leads to the rear garden. The part tiled Bathroom features a white suite of a panelled bath, vanity unit with wash basin and a low level W.C.

Lounge 10'9" x 10'2" (3.3m x 3.1m)

Kitchen/Breakfast Room 13'10" x 8'9" (4.23m x 2.68m)

Bathroom 7'3" x 5'3" (2.23m x 1.61m)

Master Bedroom 10'9" x 10'2" (3.3m x 3.1m)

Bedroom 2 11'3" x 7'6" (3.43m x 2.31m)