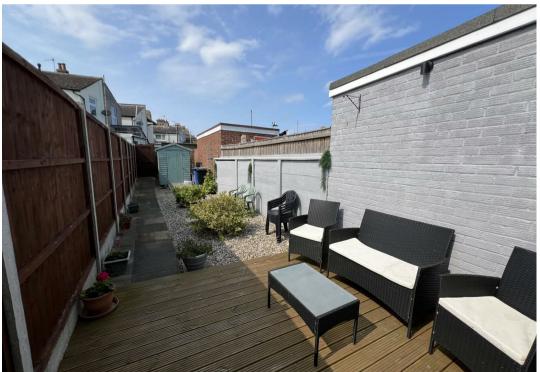

Outside comprises 2 outbuildings (both with power and lighting), the first houses a MODERN 120Ltr Immersion unvented cylinder with x2 3KW immersions, the other is a handy outside W.C.

The garden is low maintenance featuring wall mounted lighting, raised decking and a sunny seating area, shingle and shrub beds, a path leads to a timber gate and rear pedestrian access and a timber shed.