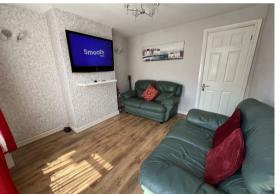

### 252 St. Peters Street

, Lowestoft, NR32 2NA

CHAIN FREE and a great STARTER home / INVESTMENT in a prime location for amenities, public transport and the East Coast College.

NEW to market this modernised, fully Upvc double glazed, mid terrace home comprises a Lounge with wood effect laminate flooring and chased in cabling for TV points, the Kitchen / Breakfast Room features soft closing wall and base units, a single drainer sink, single cavity oven with an Induction hob and extractor above, tiled walls and the same wood effect laminate flooring. An open Pantry offers storage also with provision for a washing machine, a Upvc glazed door leads to the rear garden. The part tiled Bathroom features a white suite of a panelled bath, vanity unit with wash basin and a low level W.C.

Lounge 10'9" x 10'2" (3.3m x 3.1m)

Kitchen/Breakfast Room 13'10" x 8'9" (4.23m x 2.68m)

Bathroom 7'3" x 5'3" (2.23m x 1.61m)

Master Bedroom 10'9" x 10'2" (3.3m x 3.1m)

Bedroom 2 11'3" x 7'6" (3.43m x 2.31m)