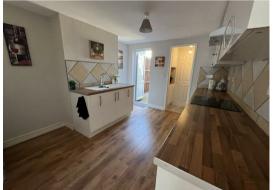

### 252 St. Peters Street

, Lowestoft, NR32 2NA

CHAIN FREE and a great STARTER home / INVESTMENT in a prime location for amenities, public transport and the East Coast College.

NEW to market this modernised, fully Upvc double glazed, mid terrace home comprises a Lounge with wood effect laminate flooring and chased in cabling for TV points, the Kitchen / Breakfast Room features soft closing wall and base units, a single drainer sink, single cavity oven with an Induction hob and extractor above, tiled walls and the same wood effect laminate flooring. An open Pantry offers storage also with provision for a washing machine, a Upvc glazed door leads to the rear garden. The part tiled Bathroom features a white suite of a panelled bath, vanity unit with wash basin and a low level W.C.

Lounge 10'9" x 10'2" (3.3m x 3.1m)

Kitchen/Breakfast Room 13'10" x 8'9" (4.23m x 2.68m)

Bathroom 7'3" x 5'3" (2.23m x 1.61m)

Master Bedroom 10'9" x 10'2" (3.3m x 3.1m)

Bedroom 2 11'3" x 7'6" (3.43m x 2.31m)