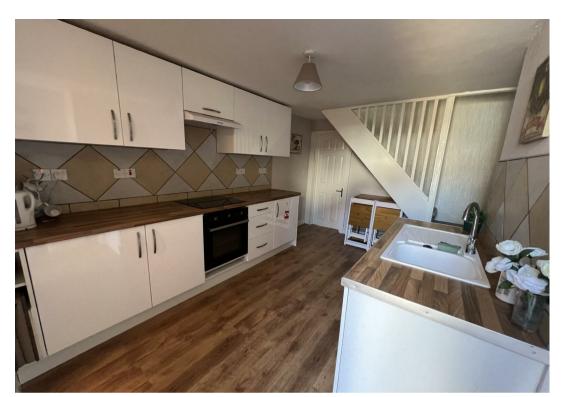

### 252 St. Peters Street

, Lowestoft, NR32 2NA

CHAIN FREE and a great STARTER home / INVESTMENT in a prime location for amenities, public transport and the East Coast College.

NEW to market this modernised, fully Upvc double glazed, mid terrace home comprises a Lounge with wood effect laminate flooring and chased in cabling for TV points, the Kitchen / Breakfast Room features soft closing wall and base units, a single drainer sink, single cavity oven with an Induction hob and extractor above, tiled walls and the same wood effect laminate flooring. An open Pantry offers storage also with provision for a washing machine, a Upvc glazed door leads to the rear garden. The part tiled Bathroom features a white suite of a panelled bath, vanity unit with wash basin and a low level W.C.