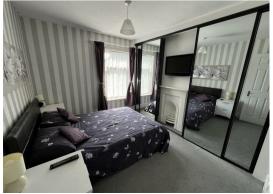

The first floor offers 3 bedrooms all off the landing, the Master features full width, mirrored sliding doors exposing storage solutions, Bedroom 2 features a wide over stairs cupboard with loft void access and Bedroom 3 is a good single to the rear of the property.

Lounge 10'9" x 10'2" (3.3m x 3.1m)

Kitchen/Breakfast Room 13'10" x 8'9" (4.23m x 2.68m)

Bathroom 7'3" x 5'3" (2.23m x 1.61m)

Master Bedroom 10'9" x 10'2" (3.3m x 3.1m)

Bedroom 2 11'3" x 7'6" (3.43m x 2.31m)