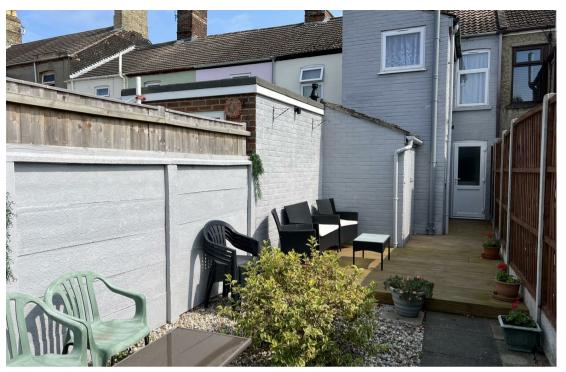

Outside comprises 2 outbuildings (both with power and lighting), the first houses a MODERN 120Ltr Immersion unvented cylinder with x2 3KW immersions, the other is a handy outside W.C.

The garden is low maintenance featuring wall mounted lighting, raised decking and a sunny seating area, shingle and shrub beds, a path leads to a timber gate and rear pedestrian access and a timber shed.