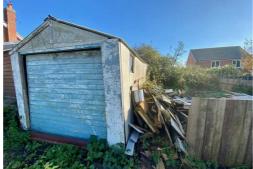

## Land 38 x 26 (approx) (11.58m x 7.92m (approx))

The land has a garage in place with power and lighting. The garage would benefit from some basic refurbishment. The total land size is approximately 38 ft in length and 26 ft in width which houses the garage there is ample space around the garage for storage and parking.