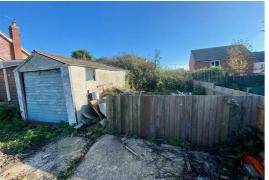

## Land 38 x 26 (approx) (11.58m x 7.92m (approx))

The land has a garage in place with power and lighting. The garage would benefit from some basic refurbishment. The total land size is approximately 38 ft in length and 26 ft in width which houses the garage there is ample space around the garage for storage and parking.