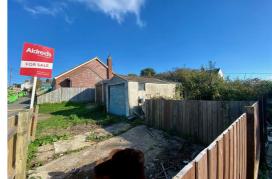

# Green Lane

Kessingland, Lowestoft, NR33 7RP

£39,995

Aldreds are delighted to offer this garage with land situated in Kessingland. Would be ideal for a local person looking for some off road parking or further development (STP). The land is currently used as storage and would be ideal for this purpose or extra garden land for a local resident. This is a rare opportunity. Early viewing recommended. Please call the Aldreds office for further details.

## Land 38 x 26 (approx) (11.58m x 7.92m (approx))

The land has a garage in place with power and lighting. The garage would benefit from some basic refurbishment. The total land size is approximately 38 ft in length and 26 ft in width which houses the garage there is ample space around the garage for storage and parking.