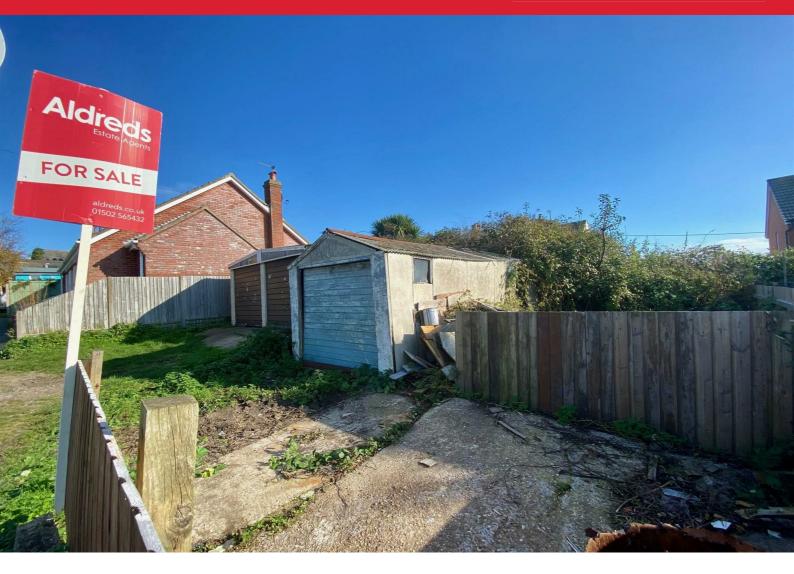

# Green Lane

Kessingland, Lowestoft, NR33 7RP

£39,995

Aldreds are delighted to offer this garage with land situated in Kessingland. Would be ideal for a local person looking for some off road parking or further development (STP). The land is currently used as storage and would be ideal for this purpose or extra garden land for a local resident. This is a rare opportunity. Early viewing recommended. Please call the Aldreds office for further details.

## Land 38 x 26 (approx) (11.58m x 7.92m (approx))

The land has a garage in place with power and lighting. The garage would benefit from some basic refurbishment. The total land size is approximately 38 ft in length and 26 ft in width which houses the garage there is ample space around the garage for storage and parking.