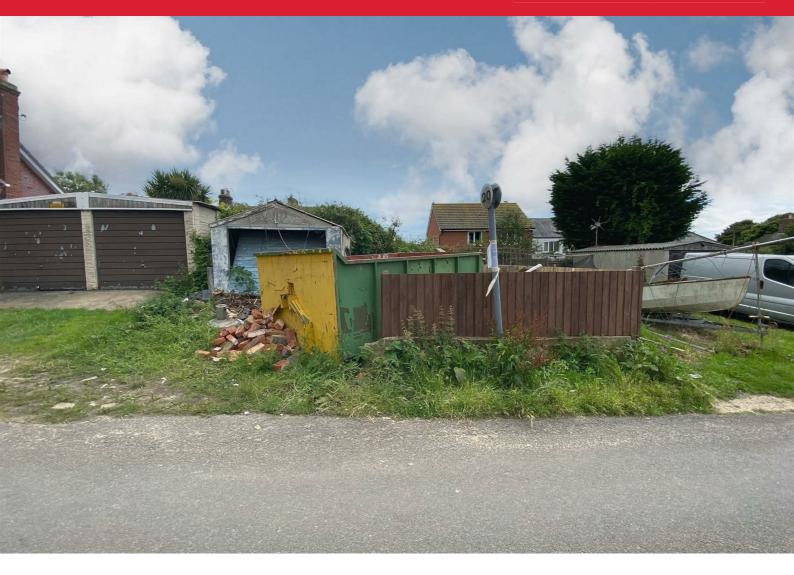

# Green Lane

Kessingland, Lowestoft, NR33 7RP

£45,000

Aldreds are delighted to offer this garage with land situated in Kessingland. Would be ideal for a local person looking for some off road parking or further development (STP). The land is currently used as storage and would be ideal for this purpose or extra garden land for a local resident. This is a rare opportunity. Early viewing recommended. Please call the Aldreds office for further details.

# Land 38 x 26 (approx) (11.58m x 7.92m (approx))

The land has a garage in place with power and lighting. The garage would benefit from some basic refurbishment. The total land size is approximately 38 ft in length and 26 ft in width which houses the garage there is ample space around the garage for storage and parking.