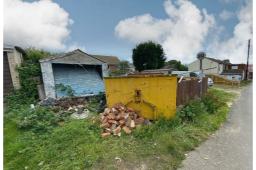

# Green Lane

Kessingland, Lowestoft, NR33 7RP

£45,000

Aldreds are delighted to offer this garage with land situated in Kessingland. Would be ideal for a local person looking for some off road parking or further development (STP). The land is currently used as storage and would be ideal for this purpose or extra garden land for a local resident. This is a rare opportunity. Early viewing recommended. Please call the Aldreds office for further details.

# Land 38 x 26 (approx) (11.58m x 7.92m (approx))

The land has a garage in place with power and lighting. The garage would benefit from some basic refurbishment. The total land size is approximately 38 ft in length and 26 ft in width which houses the garage there is ample space around the garage for storage and parking.