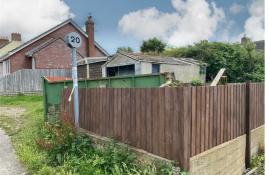

# Green Lane

Kessingland, Lowestoft, NR33 7RP

£45,000

Aldreds are delighted to offer this garage with land situated in Kessingland. Would be ideal for a local person looking for some off road parking or further development (STP). The land is currently used as storage and would be ideal for this purpose or extra garden land for a local resident. This is a rare opportunity. Early viewing recommended. Please call the Aldreds office for further details.

# Land 38 x 26 (approx) (11.58m x 7.92m (approx))

The land has a garage in place with power and lighting. The garage would benefit from some basic refurbishment. The total land size is approximately 38 ft in length and 26 ft in width which houses the garage there is ample space around the garage for storage and parking.