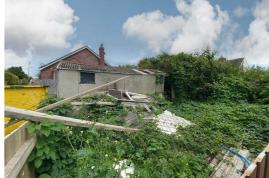

# Green Lane

Kessingland, Lowestoft, NR33 7RP

£45,000

Aldreds are delighted to offer this garage with land situated in Kessingland. Would be ideal for a local person looking for some off road parking or further development (STP). The land is currently used as storage and would be ideal for this purpose or extra garden land for a local resident. This is a rare opportunity. Early viewing recommended. Please call the Aldreds office for further details.

# Land 38 x 26 (approx) (11.58m x 7.92m (approx))

The land has a garage in place with power and lighting. The garage would benefit from some basic refurbishment. The total land size is approximately 38 ft in length and 26 ft in width which houses the garage there is ample space around the garage for storage and parking.