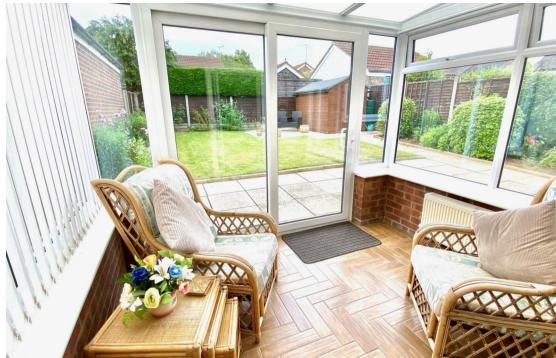

#### Conservatory 8'2" x 9'6" (2.5 x 2.92)

Timber effect ceramic tiled flooring, pitched poly carboante roof, large aspect Upvc windows, radiator, power points, Upvc sliding doors leading to rear garden.