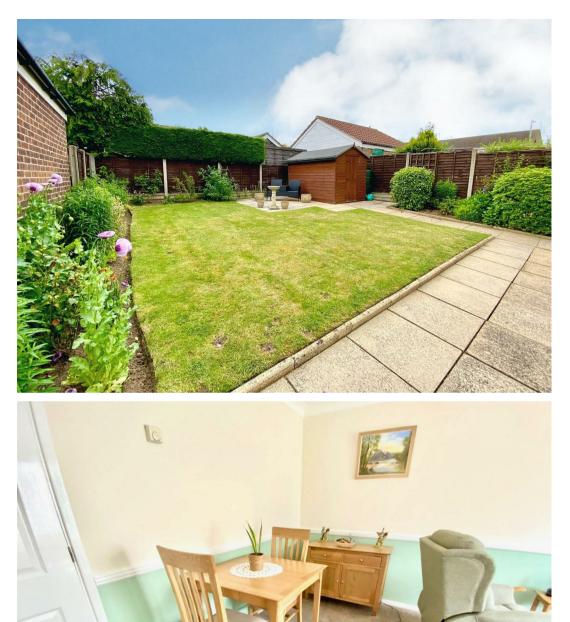

# Outside To The Rear

There is a fully enclosed and private lawned garden with 2 patio seating areas, timber and felt garden shed, range of flower and shrub borders, enclosed by high timber fencing, side gate leading to front driveway.