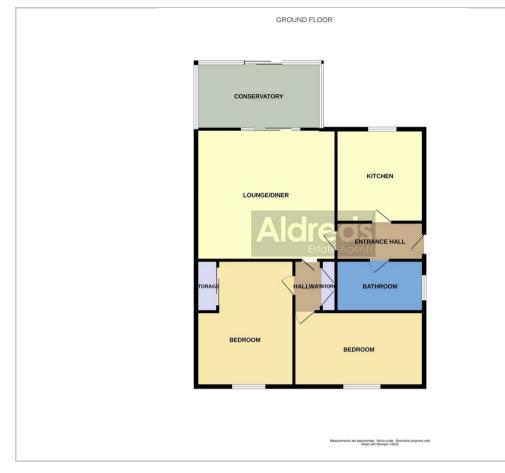

)

Fitted carpet, coved ceiling, Upvc window, raditor, power points, T.V point.

## Bedroom 2 13'0'' x 8'2'' (3.98 x 2.498)

Fitted carpet, coved ceiling, Upvc window, power points, radiator, double fitted wardrobe with sliding mirror doors.

#### Tenure And Services

Freehold Council Tax Band - B Mains Electric Gas And Drains

# Outside To The Front

There is a beautifully presented open planned garden which is laid to patio stone with a range of flower borders, tarmac driveway providing ample off road parking for a variety of vehicles.

# Outside To The Rear

There is a fully enclosed and private lawned garden with 2 patio seating areas, timber and felt garden shed, range of flower and shrub borders, enclosed by high timber fencing, side gate leading to front driveway.

#### Floor Plan



#### Viewing

Please contact our Aldreds Lowestoft Office on 01502 565432

if you wish to arrange a viewing appointment for this property or require further information.

#### Disclaimer

These particulars are issued on an understanding that all negotiations shall be conducted through Messrs. Aldreds. Please note: Messrs. Aldreds for themselves and for the vendors or lessors of this property whose agents they are given notice that: 1. Particulars are set out as a general outline only for guidance of intending purchasers or lesses, and do not constitute part of, an offer or contract. 2. All descriptions, dimensions, references to condition and necessary permissions for use and occupation, and other details are given without responsibility and any intending purchasers or tenants should not