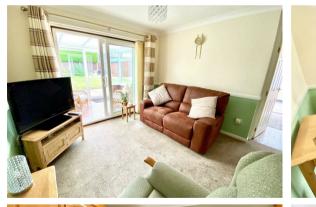

#### Lounge/Diner 11'8" x 14'7" (3.56 x 4.47)

Fitted carpet, coved ceiling, power points, T.V point, radiator, Upvc sliding doors leading to the conservatory.