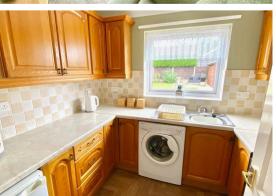

## Kitchen

## 7'10" x 8'5" (2.4 x 2.59)

Timber effect ceramic tiled flooring, coved ceiling, range of solid timber fitted kitchen units, extended work surfaces, recess for white goods including plumbing for washing machine, gas cooker point, tiled splash backs, stainless steel sink with a single drainer, wall mounted energy efficient gas boiler, Upvc window.