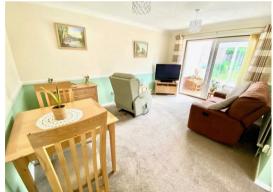

## Lounge/Diner

11'8" x 14'7" (3.56 x 4.47)

Fitted carpet, coved ceiling, power points, T.V point, radiator, Upvc sliding doors leading to the conservatory.