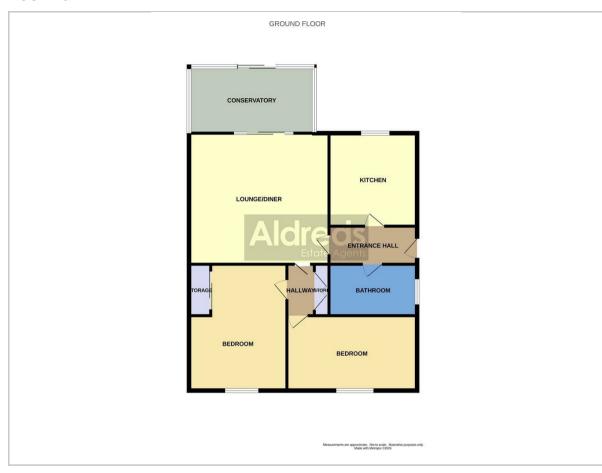

#### Floor Plan

#### **Entrance Hall**

Timber effect ceramic flooring, coved ceiling, Upvc entrance door, full length cloak cupboard.

## Lounge/Diner

11'8" x 14'7" (3.56 x 4.47)

Fitted carpet, coved ceiling, power points, T.V point, radiator, Upvc sliding doors leading to the conservatory.

# Conservatory 8'2" x 9'6" (2.5 x 2.92)

Timber effect ceramic tiled flooring, pitched poly carboante roof, large aspect Upvc windows, radiator, power points, Upvc sliding doors leading to rear garden.

## Kitchen

## 7'10" x 8'5" (2.4 x 2.59)

Timber effect ceramic tiled flooring, coved ceiling, range of solid timber fitted kitchen units, extended work surfaces, recess for white goods including plumbing for washing machine, gas cooker point, tiled splash backs, stainless steel sink with a single drainer, wall mounted energy efficient gas boiler, Upvc window.

#### Bathroom

Timber effect vinyl flooring, white bathroom suite comprising of a shower set over a panel bath, pedestal sink, low level W.C, fully tiled walls, Upvc window, radiator, towel rail.

## Inner Hallway

Fitted carpet, double full length airing cupboard.

## Bedroom 1 10'2" x 10'11" (3.12 x 3.35)

Fitted carpet, coved ceiling, Upvc window, raditor, power points, T.V point.

## Bedroom 2 13'0" x 8'2" (3.98 x 2.498)

Fitted carpet, coved ceiling, Upvc window, power points, radiator, double fitted wardrobe with sliding mirror doors.