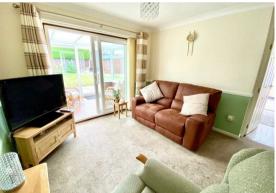

## Lounge/Diner

11'8" x 14'7" (3.56 x 4.47)

Fitted carpet, coved ceiling, power points, T.V point, radiator, Upvc sliding doors leading to the conservatory.