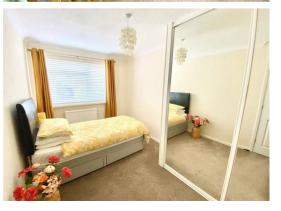

## Bedroom 1 10'2" x 10'11" (3.12 x 3.35)

Fitted carpet, coved ceiling, Upvc window, raditor, power points, T.V point.

## Bedroom 2 13'0" x 8'2" (3.98 x 2.498)

Fitted carpet, coved ceiling, Upvc window, power points, radiator, double fitted wardrobe with sliding mirror doors.