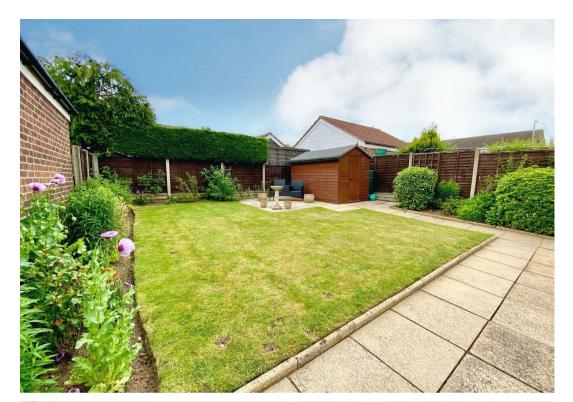

#### Outside To The Rear

There is a fully enclosed and private lawned garden with 2 patio seating areas, timber and felt garden shed, range of flower and shrub borders, enclosed by high timber fencing, side gate leading to front driveway.