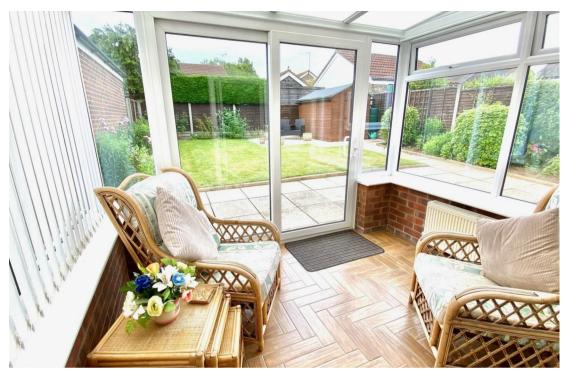

# Conservatory 8'2" x 9'6" (2.5 x 2.92)

Timber effect ceramic tiled flooring, pitched poly carboante roof, large aspect Upvc windows, radiator, power points, Upvc sliding doors leading to rear garden.