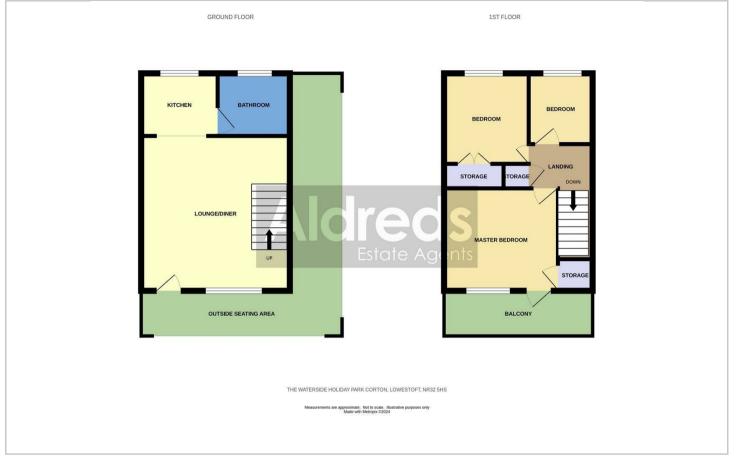

r, Upvc window providing distant sea views and views along Corton coast line towards Gorleston.

### Bedroom 3 7'1" x 6'0" (2.16 x 1.84)

Fitted carpet, coved ceiling, power points, wall mounted heater, Upvc window providing distant sea views, along with views across Corton coastline towards Gorleston.

Directions



#### Outside

There is a wrap around decked seating area with the end of the seating area providing sea views. This provides ample space for bistro style dining. There is a further range of communal lawned gardens and allocated near by car park providing off road parking.

## Tenure And Outgoings

Leasehold
Site Fees £5000 Approx Including Water Rates And Buildings Insurance
Council Tax Band - A
12 Month Holiday Use
Mains Water Drains And Electric

# Floor Plans Location Map





#### **Energy Performance Graph**



#### Viewing

Please contact our Aldreds Lowestoft Office on 01502 565432 if you wish to arrange a viewing appointment for this property or require further information.

#### Disclaimer

These particulars are issued on an understanding that all negotiations shall be conducted through Messrs. Aldreds. Please note: Messrs. Aldreds for themselves and for the vendors or lessors of this property whose ageistence given notice that: 1. Particulars are set out as a general outline only for guidance of intending purchasers or lessees, and do not constitute nor constitute part of, an offer or contract. 2. All descriptions, references to condition and necessary permises and occupation, and other details are given without responsibility and any intending purcha