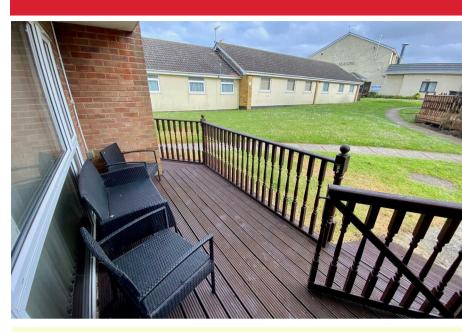

#### Outside

There is a wrap around decked seating area with the end of the seating area providing sea views. This provides ample space for bistro style dining. There is a further range of communal lawned gardens and allocated near by car park providing off road parking.