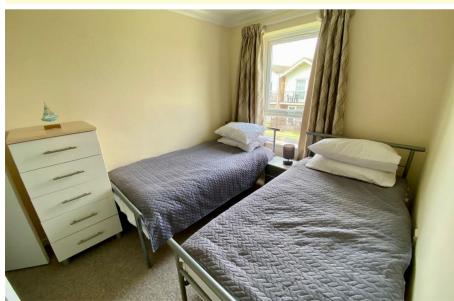

### Bedroom 2 8'5" x 10'1" (2.57 x 3.09)

Fitted carpet, coved ceiling, fitted wardrobe, power points, wall mounted heater, Upvc window providing distant sea views and views along Corton coast line towards Gorleston.

### Bedroom 3 7'1" x 6'0" (2.16 x 1.84)

Fitted carpet, coved ceiling, power points, wall mounted heater, Upvc window providing distant sea views, along with views across Corton coastline towards Gorleston.