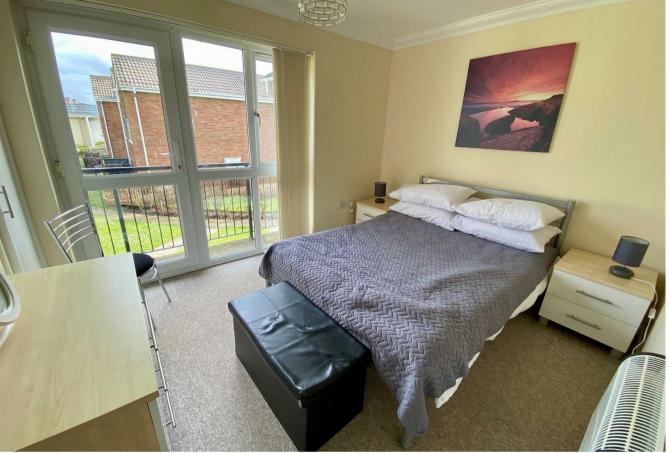

# Bedroom 1 6'7" x 11'2" (2.01 x 3.42)

Fitted carpet, coved ceiling, large aspect Upvc window, Upvc door leading out to the balcony, full length fitted wardrobe, wall mounted electric heater, power points.