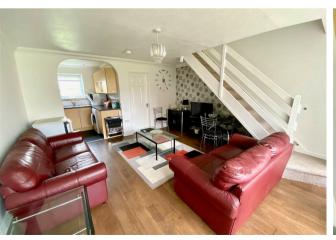

## Lounge/Diner 15'8" x 14'4" (4.78 x 4.39)

Timber effect vinyl flooring, modern neutral decorations, coved ceiling, large aspect window, Upvc door leading out to the outside decking, power pints, T.V point, ample space for dining table and chairs with a wide opening leading to the kitchen.