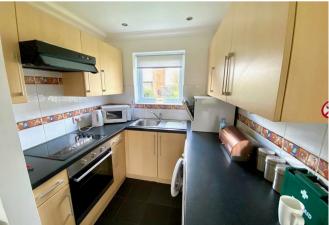

#### Kitchen 7'2" x 6'10" (2.2 x 2.1)

Ceramic tiled flooring, range of fitted kitchen units, built in electric oven with matching four burner ceramic hob, extraction cooker hood, washing machine, desk top dishwasher, integral fridge, stainless steel sink with single drainer, tiled splash backs, Upvc window, power points.