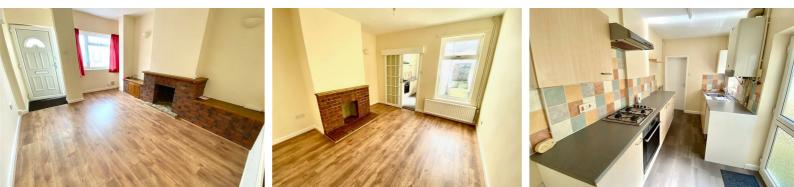

## Lounge 14'0" x 11'1" (4.28 x 3.40)

Laminate flooring, Upvc window, power points, radiator, open fireplace, T.V point.

#### Dining Room 11'5" x 11'2" (3.50 x 3.42)

Laminate flooring., Upvc window, radiator, power points, open fireplace, full length under stair storage cupboard.

#### Kitchen 14'7" x 6'4" (4.45 x 1.95)

Laminate floor tiles, range of fitted kitchen units, extended work surfaces, in built stainless steel oven with matching four burner gas hob, stainless steel sink with double draining board, tiled splash backs, heated towel rail, Upvc window, wall mounted energy efficient combination boiler, Upvc door leading to rear garden, extraction cooker hood, recess for white goods including plumbing for washing machine.