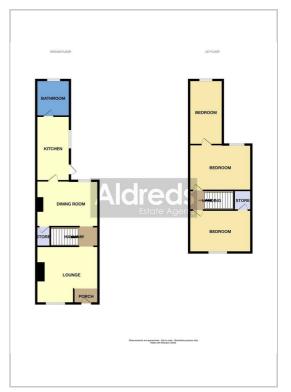

## Floor Plans

### Entrance Porch

Fitted entrance carpet, Upvc entrance door.

## Lounge 14'0" x 11'1" (4.28 x 3.40)

Laminate flooring, Upvc window, power points, radiator, open fireplace, T.V point.

#### Inner Hallway

Laminate flooring, stairs off to the first floor.

#### Dining Room 11'5" x 11'2" (3.50 x 3.42)

Laminate flooring., Upvc window, radiator, power points, open fireplace, full length under stair storage cupboard.

#### Kitchen 14'7" x 6'4" (4.45 x 1.95)

Laminate floor tiles, range of fitted kitchen units, extended work surfaces, in built stainless steel oven with matching four burner gas hob, stainless steel sink with double draining board, tiled splash backs, heated towel rail, Upvc window, wall mounted energy efficient combination boiler, Upvc door leading to rear garden, extraction cooker hood, recess for white goods including plumbing for washing machine.

#### Family Bathroom

Vinyl flooring, white bathroom suite comprising of a shower set over a panel bath, low level W.C, pedestal sink, half tiled walls, radiator, Upvc window.

#### First Floor

Small landing with fitted carpet, power points.

#### Bedroom 1 11'9" x 11'2" (3.6 x 3.42)

Fitted carpet, Upvc window, power points, radiator, full length fitted cupboard, further full length cupboard/wardrobe.

#### Bedroom 2 10'11" x 11'2" (3.34 x 3.42)

Fitted carpet, double width wardrobe, power points, radiator, Upvc window, T.V point. door to:-

#### Bedroom 3 13'10" x 6'2" (4.24 x 1.89)

Fitted carpet, power points, Upvc window, radiator, full length storage cupboard/wardrobe.