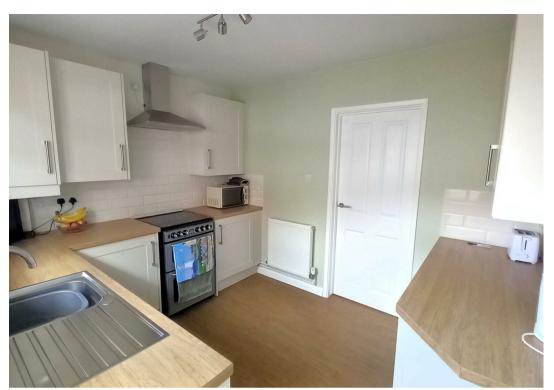

## Kitchen

10'4" x 8'7" (3.17 x 2.64)

Laminate flooring, full range of modern quality fitted kitchen units, extended work surfaces, space for gas/electric oven, extraction cooker hood, partially tiled walls. stainless steel sink with single drainer, Upvc window, recess for white goods including plumbing for washing machine and under counter fridge freezer, power points, radiator, Upvc door leading to rear garden.