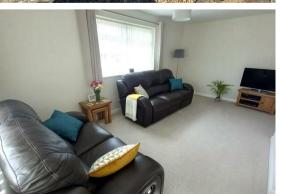

# Lounge

17'11" x 10'10" (5.48 x 3.31)

Double glazed upvc window to front and side aspect, power sockets, TV point, radiator, carpet