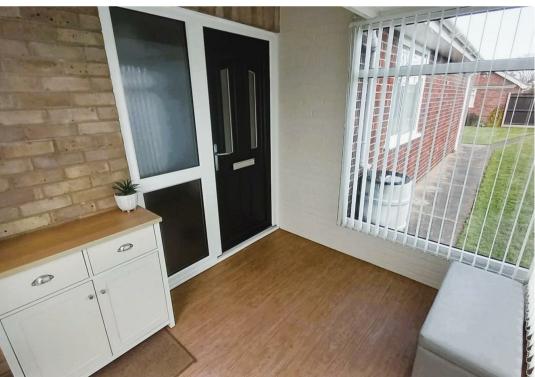

# Porch / Conservatory 7'3" x 8'2" (2.21 x 2.49)

Laminate flooring, large aspect upvc windows, double glazed aluminium front door