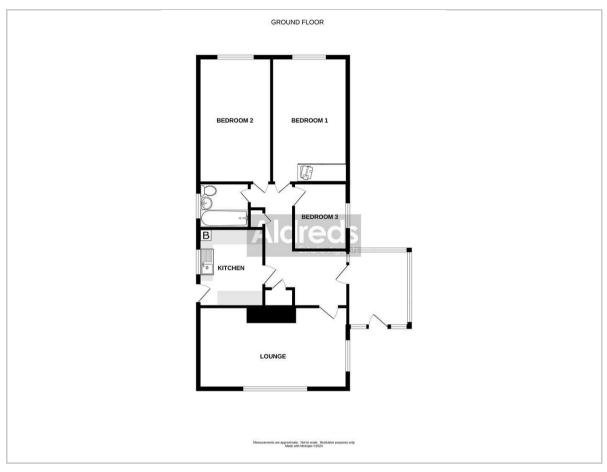

Bedroom 1

9'11" x 16'9" (3.03 x 5.11)

Carpet flooring, power sockets, TV point, upvc double glazed window to rear aspect, radiator

### Bedroom 2

9'11" x 16'9" (3.03 x 5.11)

Carpet flooring, power sockets, upvc double glazed window to rear aspect, TV point, radiator

#### Outside

To the front of the property is an enclosed larger than average mainly laid to lawn garden with matures shrubs and boarders. to the rear of the property is a fully enclosed mainly laid to lawn garden with timber shed, mature shrubs and bushes, wooden gate leading to front garden and wooden gate leading to driveway. The rear garden also includes side access to the garage and includes a high rise washing line

### Services

Main water and drainage, gas, electric

#### Tenure

Freehold

## Floor Plan Area Map



# Viewing

Please contact our Aldreds Lowestoff Office on 01502 565432 if you wish to arrange a viewing appointment for this property or require further information.

#### Disclaimer

These particulars are issued on an understanding that all negotiations shall be conducted through Messrs. Aldreds. Please note: Messrs. Aldreds for themselves and for the vendors or lessors of this property whose agents they are given notice that: 1. Particulars are set out as a general outline only for guidance of intending purchasers or lessees, and do not constitute nor constitute part of, an offer or contract. 2. All descriptions, dimensions, references to condition and necessary permissions for use and occupation, and other details are given without responsibility and any intending purchasers or tenant