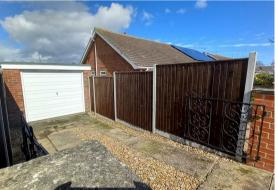

#### Outside

To the front of the property is an enclosed larger than average mainly laid to lawn garden with matures shrubs and boarders. to the rear of the property is a fully enclosed mainly laid to lawn garden with timber shed, mature shrubs and bushes, wooden gate leading to front garden and wooden gate leading to driveway. The rear garden also includes side access to the garage and includes a high rise washing line