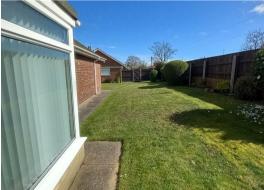

#### Outside

To the front of the property is an enclosed larger than average mainly laid to lawn garden with matures shrubs and boarders. to the rear of the property is a fully enclosed mainly laid to lawn garden with timber shed, mature shrubs and bushes, wooden gate leading to front garden and wooden gate leading to driveway. The rear garden also includes side access to the garage and includes a high rise washing line