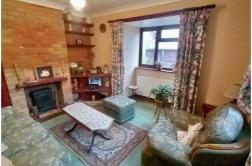

#### Lounge 12'4" x 12'4" (3.78m x 3.76m)

Double glazed windows to front and side aspect, exposed brick fireplace, power points, carpet flooring, wooden shelving bay window looking onto garden, radiator