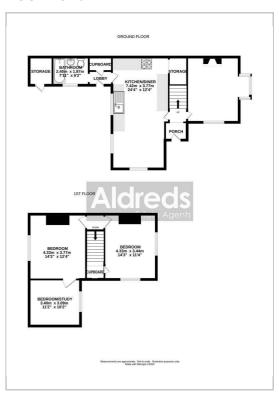

# Floor Plans

#### **Entrance Porch**

Double glazed wood effect uPVC front door leading into property, space for coats and shoes, access into kitchen and lounge, stairs leading to first floor landing, tiled flooring, radiator

#### Lounge 12'4" x 12'4" (3.78m x 3.76m)

Double glazed windows to front and side aspect, exposed brick fireplace, power points, carpet flooring, wooden shelving bay window looking onto garden, radiator

#### Kitchen/Diner 20'8" x 10'4" (6.30m x 3.15m)

Two double glazed windows to side aspect, double glazed window to front aspect, fitted kitchen wall and base units with work surfaces, partially tiled walls, sink and drainer unit, space for washing machine, space for cooker, space for fridge and separate freezer, under stairs storage cupboard, radiator, tiled flooring

#### Lobby

Boiler cupboard, tiled flooring, double glazed wood effect uPVC door leading to garden, door leading to bathroom, tiled flooring

#### Bathroom

Double glazed window to front aspect, tiled walls, low level WC, pedestal sink, bath with fitted over head shower, tiled flooring

#### Bedroom 1 12'4" x 10'4" (3.78m x 3.17m)

Double glazed window to front and side aspect, radiator, power points, built in storage cupboard, carpet

#### Bedroom 2 12'4" max x 10'0" (3.78m max x 3.07m)

Double glazed window to side aspect, power points, radiator, door leading to bedroom 3, carpet

### Bedroom 3 / Office 8'7" max x 8'3" (2.64m max x 2.54m)

Double glazed window to front aspect, fitted worktop, power points, radiator, carpet