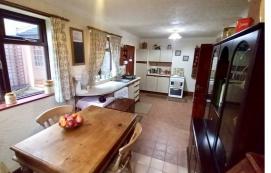

#### Kitchen/Diner 20'8" x 10'4" (6.30m x 3.15m)

Two double glazed windows to side aspect, double glazed window to front aspect, fitted kitchen wall and base units with work surfaces, partially tiled walls, sink and drainer unit, space for washing machine, space for cooker, space for fridge and separate freezer, under stairs storage cupboard, radiator, tiled flooring