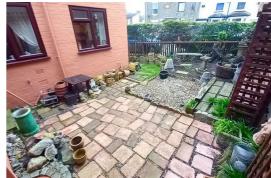

#### Outside

The property benefits from a fully enclosed wrap around garden with mature shrubs and plants as well as decorative paving and sleepers. The garden offers access to a good sized storage cupboard with power and shelving.