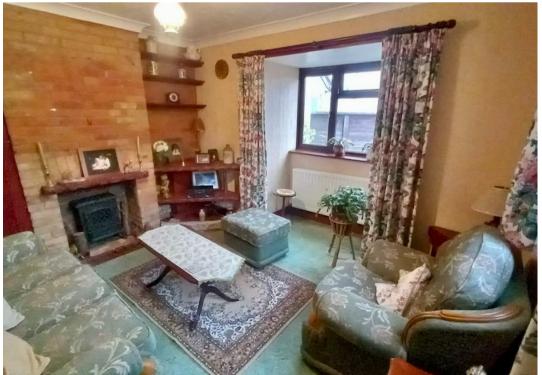

## Lounge

## 12'4" x 12'4" (3.78m x 3.76m)

Double glazed windows to front and side aspect, exposed brick fireplace, power points, carpet flooring, wooden shelving bay window looking onto garden, radiator