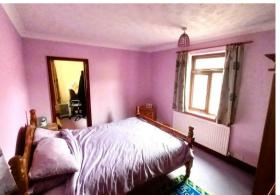

#### Bedroom 1

12'4" x 10'4" (3.78m x 3.17m)

Double glazed window to front and side aspect, radiator, power points, built in storage cupboard, carpet

#### Bedroom 2

12'4" max x 10'0" (3.78m max x 3.07m)

Double glazed window to side aspect, power points, radiator, door leading to bedroom 3, carpet