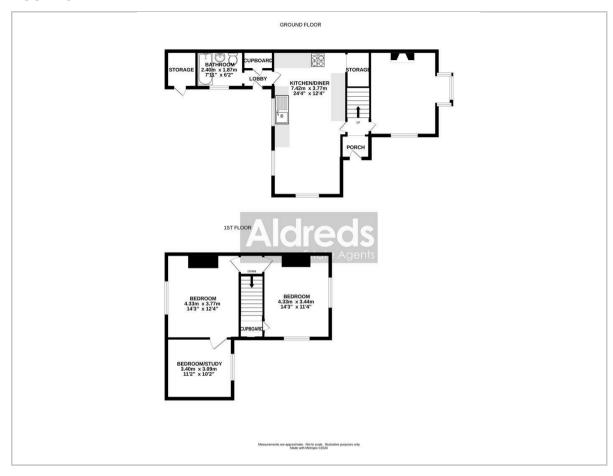

#### Floor Plan

#### **Entrance Porch**

Double glazed wood effect uPVC front door leading into property, space for coats and shoes, access into kitchen and lounge, stairs leading to first floor landing, tiled flooring, radiator

## Lounge

## 12'4" x 12'4" (3.78m x 3.76m)

Double glazed windows to front and side aspect, exposed brick fireplace, power points, carpet flooring, wooden shelving bay window looking onto garden, radiator

## Kitchen/Diner 20'8" x 10'4" (6.30m x 3.15m)

Two double glazed windows to side aspect, double glazed window to front aspect, fitted kitchen wall and base units with work surfaces, partially tiled walls, sink and drainer unit, space for washing machine, space for cooker, space for fridge and separate freezer, under stairs storage cupboard, radiator, tiled flooring

## Lobby

Boiler cupboard, tiled flooring, double glazed wood effect uPVC door leading to garden, door leading to bathroom, tiled flooring

## Bathroom

Double glazed window to front aspect, tiled walls, low level WC, pedestal sink, bath with fitted over head shower, tiled flooring

#### Bedroom 1

12'4" x 10'4" (3.78m x 3.17m)

Double glazed window to front and side aspect, radiator, power points, built in storage cupboard, carpet

#### Bedroom 2

12'4" max x 10'0" (3.78m max x 3.07m)

Double glazed window to side aspect, power points, radiator, door leading to bedroom 3, carpet

## Bedroom 3 / Office

8'7" max x 8'3" (2.64m max x 2.54m)

Double glazed window to front aspect, fitted worktop, power points, radiator, carpet