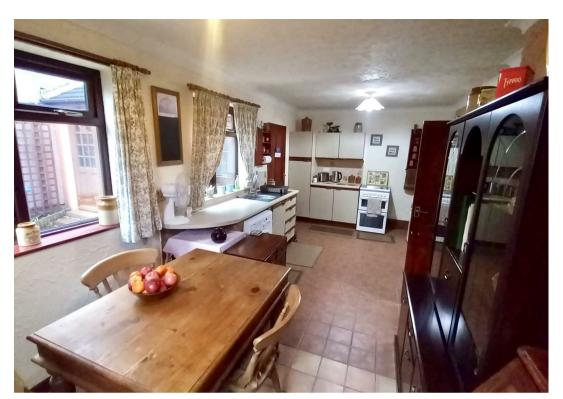

## Kitchen/Diner 20'8" x 10'4" (6.30m x 3.15m)

Two double glazed windows to side aspect, double glazed window to front aspect, fitted kitchen wall and base units with work surfaces, partially tiled walls, sink and drainer unit, space for washing machine, space for cooker, space for fridge and separate freezer, under stairs storage cupboard, radiator, tiled flooring