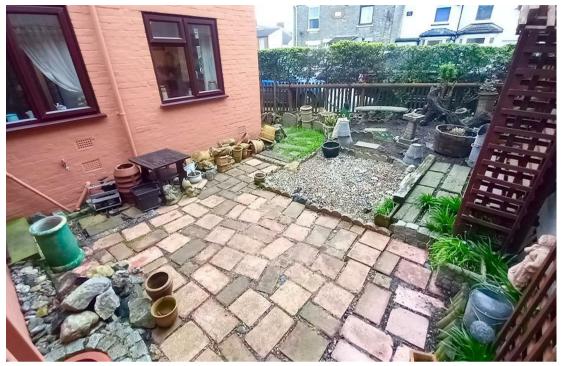

### Outside

The property benefits from a fully enclosed wrap around garden with mature shrubs and plants as well as decorative paving and sleepers. The garden offers access to a good sized storage cupboard with power and shelving.