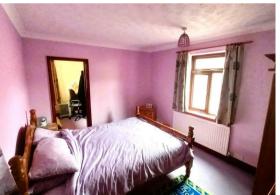

### Bedroom 1

12'4" x 10'4" (3.78m x 3.17m)

Double glazed window to front and side aspect, radiator, power points, built in storage cupboard, carpet

### Bedroom 2

12'4" max x 10'0" (3.78m max x 3.07m)

Double glazed window to side aspect, power points, radiator, door leading to bedroom 3, carpet