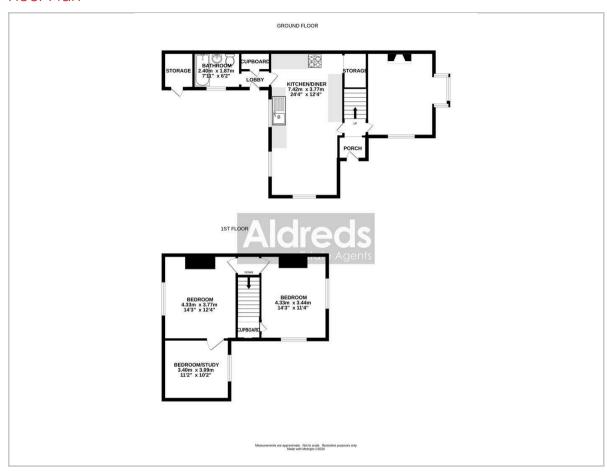

#### Floor Plan

### **Entrance Porch**

Double glazed wood effect uPVC front door leading into property, space for coats and shoes, access into kitchen and lounge, stairs leading to first floor landing, tiled flooring, radiator

# Kitchen/Diner 20'8" x 10'4" (6.30m x 3.15m)

Two double glazed windows to side aspect, double glazed window to front aspect, fitted kitchen wall and base units with work surfaces, partially tiled walls, sink and drainer unit, space for washing machine, space for cooker, space for fridge and separate freezer, under stairs storage cupboard, radiator, tiled flooring

## Lobby

Boiler cupboard, tiled flooring, double glazed wood effect uPVC door leading to garden, door leading to bathroom, tiled flooring

## Bathroom

Double glazed window to front aspect, tiled walls, low level WC, pedestal sink, bath with fitted over head shower, tiled flooring

### Bedroom 1

12'4" x 10'4" (3.78m x 3.17m)

Double glazed window to front and side aspect, radiator, power points, built in storage cupboard, carpet

### Bedroom 2

12'4" max x 10'0" (3.78m max x 3.07m)

Double glazed window to side aspect, power points, radiator, door leading to bedroom 3, carpet

## Bedroom 3 / Office

8'7" max x 8'3" (2.64m max x 2.54m)

Double glazed window to front aspect, fitted worktop, power points, radiator, carpet