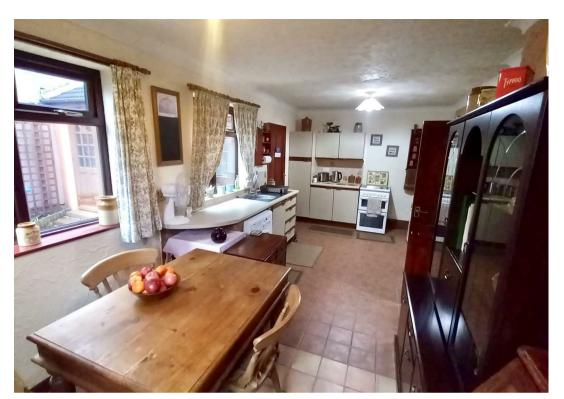

# Kitchen/Diner 20'8" x 10'4" (6.30m x 3.15m)

Two double glazed windows to side aspect, double glazed window to front aspect, fitted kitchen wall and base units with work surfaces, partially tiled walls, sink and drainer unit, space for washing machine, space for cooker, space for fridge and separate freezer, under stairs storage cupboard, radiator, tiled flooring