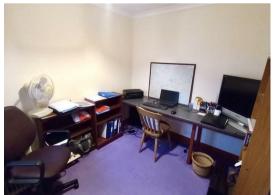

## Bedroom 3 / Office

8'7" max x 8'3" (2.64m max x 2.54m)

Double glazed window to front aspect, fitted worktop, power points, radiator, carpet