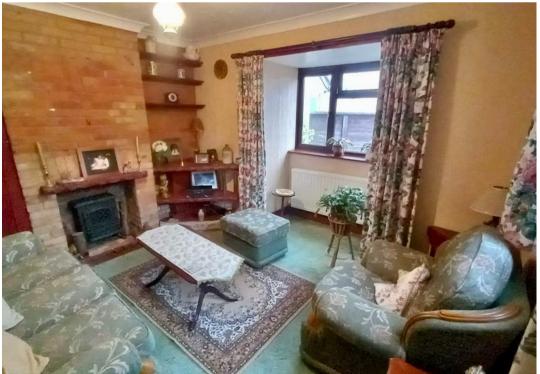

## Lounge

## 12'4" x 12'4" (3.78m x 3.76m)

Double glazed windows to front and side aspect, exposed brick fireplace, power points, carpet flooring, wooden shelving bay window looking onto garden, radiator