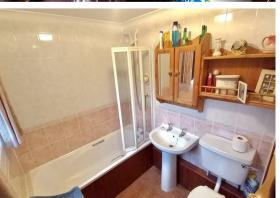

## Bathroom

Double glazed window to front aspect, tiled walls, low level WC, pedestal sink, bath with fitted over head shower, tiled flooring