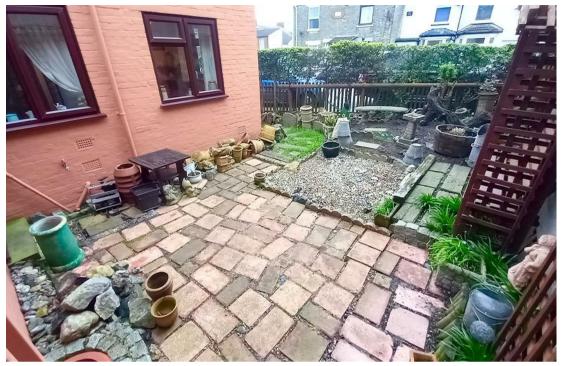

## Outside

The property benefits from a fully enclosed wrap around garden with mature shrubs and plants as well as decorative paving and sleepers. The garden offers access to a good sized storage cupboard with power and shelving.