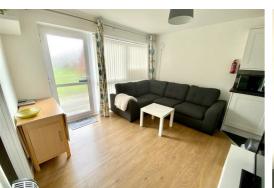

#### Lounge 12'4" x 10'11" (3.78 x 3.34)

Laminate flooring, flat plastered ceiling with inset spot lighting, large aspect Upvc window, Upvc entrance door, power points, wall mounted electric heater, T.V point.