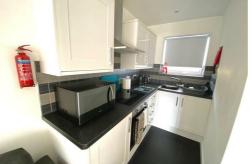

#### Open Plan Kitchen 7'2" x 4'9" (2.19 x 1.45)

Ceramic tiled flooring, range of quality high white gloss fitted kitchen units, roll top work surfaces, integral electric oven with matching ceramic hob, stainless steel extraction cooker hood, double stainless steel sink with single drainer, integral fridge, power points, tiled splash backs, Upvc window, flat plastered ceiling with inset spot lighting.