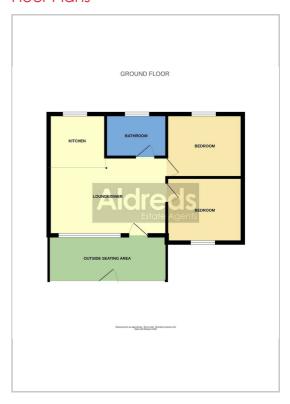

#### Floor Plans

#### Lounge 12'4" x 10'11" (3.78 x 3.34)

Laminate flooring, flat plastered ceiling with inset spot lighting, large aspect Upvc window, Upvc entrance door, power points, wall mounted electric heater, T.V point.

#### Open Plan Kitchen 7'2" x 4'9" (2.19 x 1.45)

Ceramic tiled flooring, range of quality high white gloss fitted kitchen units, roll top work surfaces, integral electric oven with matching ceramic hob, stainless steel extraction cooker hood, double stainless steel sink with single drainer, integral fridge, power points, tiled splash backs, Upvc window, flat plastered ceiling with inset spot lighting.

### Bedroom 1 9'7" x 8'3" (2.94 x 2.52)

Fitted carpet, flat plastered ceiling, Upvc window, wall mounted electric heater, power points, built in wardrobe.

#### Bedroom 2 9'8" x 8'2" (2.97 x 2.50)

Fitted carpet, flat plastered ceiling, wall mounted electric heater, Upvc window, fitted wardrobe.

#### Bathroom

Ceramic tiled flooring, shower set over a panel bath, part tiled walls, pedestal sink with tiled splash back, low level W.C, Upvc window, extractor fan, shaver socket, flat plastered ceiling with inset spot lighting.

#### Outside

Decked seating area providing ample space for bistro style dining.